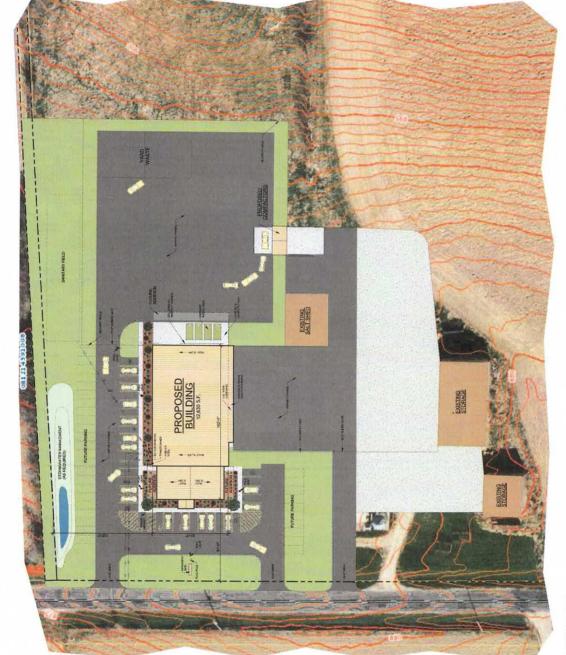

- · PERMIT FEES DOUBLE FOR VIOLATIONS.
- ADDITIONAL FEES MAY APPLY. CONTACT DANE COUNTY ZONING AT 608-266-4266 FOR MORE INFORMATION.

|                                                                                                                                                                                                                            |                                                                                                                              |                                                                                                              |                                                                                                                                                                                        | PPLICATION                                                                                                                                                       |                                                                  |                                                                                                                                                                                           |  |
|----------------------------------------------------------------------------------------------------------------------------------------------------------------------------------------------------------------------------|------------------------------------------------------------------------------------------------------------------------------|--------------------------------------------------------------------------------------------------------------|----------------------------------------------------------------------------------------------------------------------------------------------------------------------------------------|------------------------------------------------------------------------------------------------------------------------------------------------------------------|------------------------------------------------------------------|-------------------------------------------------------------------------------------------------------------------------------------------------------------------------------------------|--|
|                                                                                                                                                                                                                            |                                                                                                                              |                                                                                                              | APPLICANT I                                                                                                                                                                            | NFORMATION                                                                                                                                                       |                                                                  |                                                                                                                                                                                           |  |
| Property Ov                                                                                                                                                                                                                | vner Name:                                                                                                                   | Town of Med                                                                                                  | ina                                                                                                                                                                                    | Agent Name:                                                                                                                                                      | Town of N                                                        | Medina                                                                                                                                                                                    |  |
| Address (Nu                                                                                                                                                                                                                | ımber & Street):                                                                                                             | 634 STH 19                                                                                                   | PO Box 37                                                                                                                                                                              | Address (Number & Street):                                                                                                                                       | 634 STH                                                          | 19 PO Box 37                                                                                                                                                                              |  |
| Address (Cit                                                                                                                                                                                                               | y, State, Zip):                                                                                                              | Marshall, WI                                                                                                 | 53559                                                                                                                                                                                  | Address (City, State, Zip):                                                                                                                                      | Marshall,                                                        | WI 53559                                                                                                                                                                                  |  |
| Email Address: clerk@to                                                                                                                                                                                                    |                                                                                                                              | clerk@towno                                                                                                  | fmedina.org                                                                                                                                                                            | Email Address:                                                                                                                                                   | clerk@townofmedina.org                                           |                                                                                                                                                                                           |  |
| Phone#: (608)                                                                                                                                                                                                              |                                                                                                                              | (608) 219-35                                                                                                 | 56                                                                                                                                                                                     | Phone#:                                                                                                                                                          | (608) 219-3556                                                   |                                                                                                                                                                                           |  |
|                                                                                                                                                                                                                            |                                                                                                                              |                                                                                                              | PROPERTY II                                                                                                                                                                            | NFORMATION                                                                                                                                                       |                                                                  |                                                                                                                                                                                           |  |
| Township:                                                                                                                                                                                                                  | wnship: Medina                                                                                                               |                                                                                                              | Parcel Number(s):                                                                                                                                                                      | 0812-232-8530-2; 08                                                                                                                                              | 812-143-9250-7                                                   |                                                                                                                                                                                           |  |
| Section:                                                                                                                                                                                                                   | ection: 036 Pro                                                                                                              |                                                                                                              | Property Address or Location:                                                                                                                                                          | 5536 Missouri Road,                                                                                                                                              | Marshall, WI 53559                                               |                                                                                                                                                                                           |  |
|                                                                                                                                                                                                                            |                                                                                                                              |                                                                                                              | REZONE D                                                                                                                                                                               | ESCRIPTION                                                                                                                                                       |                                                                  |                                                                                                                                                                                           |  |
| Reason for the request. In the space below, please provide a brief but de request. Include both current and proposed land uses, number of parcels relevant information. For more significant development proposals, attach |                                                                                                                              |                                                                                                              | or lots to be created, and any other additional pages as needed.                                                                                                                       |                                                                                                                                                                  | Is this application being<br>submitted to correct a violation?   |                                                                                                                                                                                           |  |
| relevant in<br>The Town<br>Current la<br>se include<br>eventually                                                                                                                                                          | formation. For<br>n Of Medina i<br>and use includes<br>des maintaini<br>n move all of                                        | more significant<br>s requesting t<br>des tilled and<br>ng the existing<br>its current ope                   | development proposals, attach<br>nat both FP-35 parcels be<br>fallow cropland and an aba<br>g cropland and demolishing<br>erations to the existing farn                                | rezoned into one RM-<br>andoned farmstead (he<br>g all but three of the ex<br>nstead site. This will in                                                          | d.<br>-16 parcel o<br>ouse, barn<br>xisting build<br>nclude a ne | of approximately 30.7 acres., and outbuildings). Proposed dings. The Town plans to sew town hall/maintenance                                                                              |  |
| relevant in<br>The Town<br>Current la<br>ise include<br>eventually                                                                                                                                                         | formation. For<br>n Of Medina i<br>and use includes<br>des maintaini<br>move all of<br>nd recycling o                        | more significant s requesting t des tilled and ng the existing its current ope center, and inc               | development proposals, attach<br>nat both FP-35 parcels be<br>fallow cropland and an aba<br>g cropland and demolishing<br>erations to the existing farm<br>corporate the 3 saved struc | additional pages as needed<br>rezoned into one RM-<br>andoned farmstead (ho<br>g all but three of the ex<br>nstead site. This will in<br>ctures into a salt shed | d.<br>-16 parcel o<br>ouse, barn<br>xisting build<br>nclude a ne | Yes No no approximately 30.7 acres.  If approximately 30.7 acres.  If and outbuildings). Proposed the second ings. The Town plans to the sew town hall/maintenance old storage buildings. |  |
| relevant in<br>The Town<br>Current la<br>se includ<br>ventually                                                                                                                                                            | formation. For<br>n Of Medina is<br>and use includes<br>des maintaini<br>y move all of<br>nd recycling of<br>Existing        | more significant s requesting t des tilled and ng the existing its current ope center, and inc               | development proposals, attach nat both FP-35 parcels be fallow cropland and an aba g cropland and demolishing erations to the existing farm corporate the 3 saved struct               | rezoned into one RM-<br>andoned farmstead (he<br>g all but three of the ex<br>nstead site. This will in                                                          | d.<br>-16 parcel o<br>ouse, barn<br>xisting build<br>nclude a ne | of approximately 30.7 acres., and outbuildings). Proposed dings. The Town plans to sew town hall/maintenance                                                                              |  |
| relevant in<br>The Town<br>Current la<br>se includ<br>ventually                                                                                                                                                            | formation. For<br>n Of Medina is<br>and use includes<br>des maintaini<br>move all of<br>nd recycling of<br>Existing<br>Distr | more significant s requesting t des tilled and ng the existing its current ope center, and inc               | development proposals, attach nat both FP-35 parcels be fallow cropland and an aba g cropland and demolishing erations to the existing farm corporate the 3 saved struct               | rezoned into one RM- andoned farmstead (he g all but three of the ex nstead site. This will in ctures into a salt shed  posed Zoning  District(s)                | d.<br>-16 parcel o<br>ouse, barn<br>xisting build<br>nclude a ne | Yes No No Of approximately 30.7 acres., and outbuildings). Proposed dings. The Town plans to ew town hall/maintenance old storage buildings.  Acres                                       |  |
| relevant in<br>The Town<br>Current la<br>ise include<br>eventually                                                                                                                                                         | formation. For<br>n Of Medina is<br>and use includes<br>des maintaini<br>y move all of<br>nd recycling of<br>Existing        | more significant s requesting t des tilled and ng the existing its current ope center, and inc Zoning ict(s) | development proposals, attach nat both FP-35 parcels be fallow cropland and an aba g cropland and demolishing erations to the existing farm corporate the 3 saved struct               | rezoned into one RM-<br>andoned farmstead (he<br>g all but three of the ex<br>nstead site. This will in<br>ctures into a salt shed                               | d.<br>-16 parcel o<br>ouse, barn<br>xisting build<br>nclude a ne | Yes No no approximately 30.7 acres.  If approximately 30.7 acres.  If and outbuildings). Proposed the second ings. The Town plans to the sew town hall/maintenance old storage buildings. |  |
| relevant in<br>The Town<br>Current la<br>se include<br>eventually                                                                                                                                                          | formation. For  Of Medina is  Ind use includes maintainity  move all of  nd recycling of  Existing  Distr                    | more significant s requesting t des tilled and ng the existing its current ope center, and inc Zoning ict(s) | development proposals, attach nat both FP-35 parcels be fallow cropland and an aba g cropland and demolishing erations to the existing farm corporate the 3 saved struct               | rezoned into one RM- andoned farmstead (he g all but three of the ex nstead site. This will in ctures into a salt shed  posed Zoning District(s)  RM-16          | d.<br>-16 parcel o<br>ouse, barn<br>xisting build<br>nclude a ne | Yes No not not not not not not not not not no                                                                                                                                             |  |

# PROPOSED NEW FACILITY FOR:

CONCEPTUAL SITE PLAN

ZONING INFORMATION

MARSHALL,