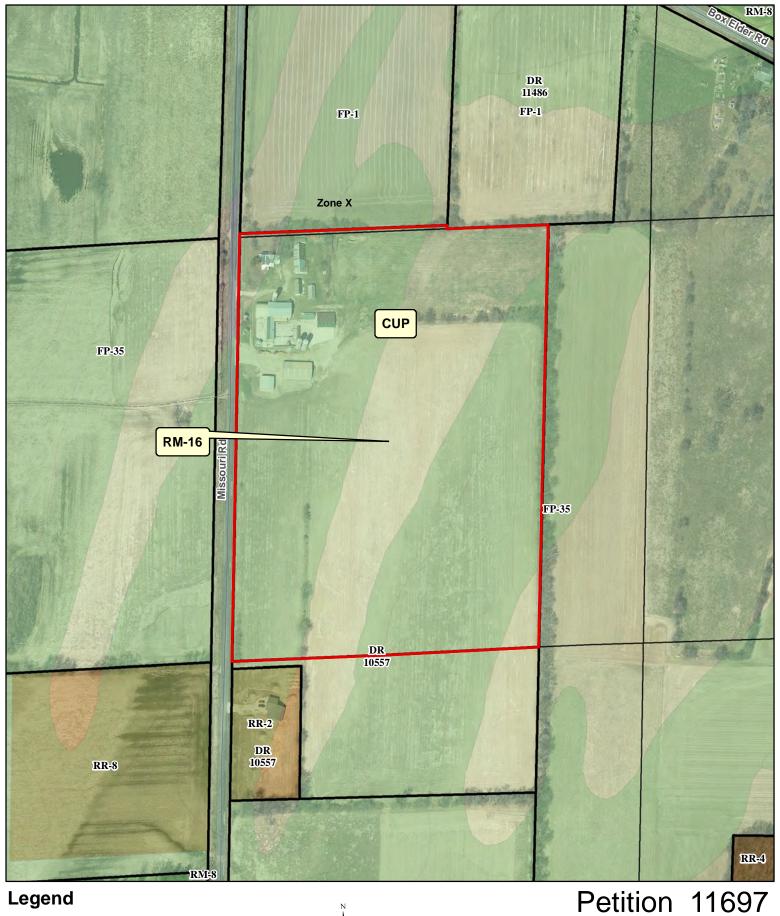

# **Dane County Rezone Petition**

 Application Date
 Petition Number

 03/19/2021
 DCPREZ-2021-11697

 Public Hearing Date
 DCPREZ-2021-11697

|                                       |                                |                               |                     | 00/20/2021                  |                               |                           |  |
|---------------------------------------|--------------------------------|-------------------------------|---------------------|-----------------------------|-------------------------------|---------------------------|--|
| O                                     | VNER INFORMATIO                | N                             |                     | A                           | GENT INFORMATION              |                           |  |
| OWNER NAME<br>TOWN OF MEDINA          | `                              | PHONE (with Code) (608) 219   |                     | GENT NAME                   |                               | PHONE (with Area<br>Code) |  |
| BILLING ADDRESS (Number PO BOX 37 634 | er & Street)<br>4 State Hwy 19 |                               | AI                  | DDRESS (Number & Stre       | et)                           |                           |  |
| (City, State, Zip)<br>MARSHALL, WI 53 | 559                            |                               | (C                  | City, State, Zip)           |                               |                           |  |
| E-MAIL ADDRESS<br>clerk@townofmedin   | a.org                          |                               | E-                  | -MAIL ADDRESS               |                               |                           |  |
| ADDRESS/L                             | OCATION 1                      | ADDRESS/LOCATION 2 ADD        |                     |                             | ADDRESS/LC                    | CATION 3                  |  |
| ADDRESS OR LOCATION OF REZONE         |                                | ADDRESS OR LOCATION OF REZONE |                     | TION OF REZONE              | ADDRESS OR LOCATION OF REZONI |                           |  |
| 5536 Missouri Road                    |                                |                               |                     |                             |                               |                           |  |
| TOWNSHIP<br>MEDINA                    | SECTION T                      | OWNSHIP                       |                     | SECTION                     | TOWNSHIP                      | SECTION                   |  |
| PARCEL NUMBI                          | ERS INVOLVED                   | PAR                           | CEL NUMBER          | RS INVOLVED                 | PARCEL NUMBER                 | S INVOLVED                |  |
| 0812-232                              | 2-8530-2                       | 0812-143                      | 3-9250-7            |                             |                               |                           |  |
|                                       |                                | RE                            | EASON FOR           | R REZONE                    |                               |                           |  |
|                                       |                                |                               |                     |                             |                               |                           |  |
| FROM DISTRICT:                        |                                |                               |                     | TO DISTRICT:                |                               |                           |  |
| FP-35 Farmland Preservation District  |                                |                               | RM-16 Ru            | Rural Mixed-Use District 30 |                               |                           |  |
| C.S.M REQUIRED?                       | PLAT REQUIRED?                 |                               | STRICTION<br>JIRED? | INSPECTOR'S<br>INITIALS     | SIGNATURE:(Owner o            | r Agent)                  |  |
| ☑ Yes ☐ No                            | Yes 🗹 No                       | Yes                           | ☑ No                | RWL1                        |                               |                           |  |
| Applicant Initials                    | Applicant Initials             | Applicant Initi               | als                 |                             | PRINT NAME:                   |                           |  |
|                                       |                                |                               |                     |                             | DATE:                         |                           |  |

- · PERMIT FEES DOUBLE FOR VIOLATIONS.
- ADDITIONAL FEES MAY APPLY. CONTACT DANE COUNTY ZONING AT 608-266-4266 FOR MORE INFORMATION.

|                                                                                                                                                                                                                            |                                                                                                                              |                                                                                                              |                                                                                                                                                                                        | PPLICATION                                                                                                                                                       |                                                                  |                                                                                                                                                                                           |  |
|----------------------------------------------------------------------------------------------------------------------------------------------------------------------------------------------------------------------------|------------------------------------------------------------------------------------------------------------------------------|--------------------------------------------------------------------------------------------------------------|----------------------------------------------------------------------------------------------------------------------------------------------------------------------------------------|------------------------------------------------------------------------------------------------------------------------------------------------------------------|------------------------------------------------------------------|-------------------------------------------------------------------------------------------------------------------------------------------------------------------------------------------|--|
|                                                                                                                                                                                                                            |                                                                                                                              |                                                                                                              | APPLICANT I                                                                                                                                                                            | NFORMATION                                                                                                                                                       |                                                                  |                                                                                                                                                                                           |  |
| Property Ov                                                                                                                                                                                                                | vner Name:                                                                                                                   | Town of Med                                                                                                  | ina                                                                                                                                                                                    | Agent Name:                                                                                                                                                      | Town of N                                                        | Medina                                                                                                                                                                                    |  |
| Address (Nu                                                                                                                                                                                                                | ımber & Street):                                                                                                             | 634 STH 19                                                                                                   | PO Box 37                                                                                                                                                                              | Address (Number & Street):                                                                                                                                       | 634 STH                                                          | 19 PO Box 37                                                                                                                                                                              |  |
| Address (Cit                                                                                                                                                                                                               | y, State, Zip):                                                                                                              | Marshall, WI                                                                                                 | 53559                                                                                                                                                                                  | Address (City, State, Zip):                                                                                                                                      | Marshall,                                                        | WI 53559                                                                                                                                                                                  |  |
| Email Address: clerk@to                                                                                                                                                                                                    |                                                                                                                              | clerk@towno                                                                                                  | fmedina.org                                                                                                                                                                            | Email Address:                                                                                                                                                   | clerk@townofmedina.org                                           |                                                                                                                                                                                           |  |
| Phone#: (608)                                                                                                                                                                                                              |                                                                                                                              | (608) 219-35                                                                                                 | 56                                                                                                                                                                                     | Phone#:                                                                                                                                                          | (608) 219-3556                                                   |                                                                                                                                                                                           |  |
|                                                                                                                                                                                                                            |                                                                                                                              |                                                                                                              | PROPERTY II                                                                                                                                                                            | NFORMATION                                                                                                                                                       |                                                                  |                                                                                                                                                                                           |  |
| Township:                                                                                                                                                                                                                  | wnship: Medina                                                                                                               |                                                                                                              | Parcel Number(s):                                                                                                                                                                      | 0812-232-8530-2; 08                                                                                                                                              | 812-143-9250-7                                                   |                                                                                                                                                                                           |  |
| Section:                                                                                                                                                                                                                   | ection: 036 Pro                                                                                                              |                                                                                                              | Property Address or Location:                                                                                                                                                          | 5536 Missouri Road,                                                                                                                                              | Marshall, WI 53559                                               |                                                                                                                                                                                           |  |
|                                                                                                                                                                                                                            |                                                                                                                              |                                                                                                              | REZONE D                                                                                                                                                                               | ESCRIPTION                                                                                                                                                       |                                                                  |                                                                                                                                                                                           |  |
| Reason for the request. In the space below, please provide a brief but de request. Include both current and proposed land uses, number of parcels relevant information. For more significant development proposals, attach |                                                                                                                              |                                                                                                              | or lots to be created, and any other additional pages as needed.                                                                                                                       |                                                                                                                                                                  | Is this application being<br>submitted to correct a violation?   |                                                                                                                                                                                           |  |
| relevant in<br>The Town<br>Current la<br>se include<br>eventually                                                                                                                                                          | formation. For<br>n Of Medina i<br>and use includes<br>des maintaini<br>n move all of                                        | more significant<br>s requesting t<br>des tilled and<br>ng the existing<br>its current ope                   | development proposals, attach<br>nat both FP-35 parcels be<br>fallow cropland and an aba<br>g cropland and demolishing<br>erations to the existing farn                                | rezoned into one RM-<br>andoned farmstead (he<br>g all but three of the ex<br>nstead site. This will in                                                          | d.<br>-16 parcel o<br>ouse, barn<br>xisting build<br>nclude a ne | of approximately 30.7 acres., and outbuildings). Proposed dings. The Town plans to sew town hall/maintenance                                                                              |  |
| relevant in<br>The Town<br>Current la<br>ise include<br>eventually                                                                                                                                                         | formation. For<br>n Of Medina i<br>and use includes<br>des maintaini<br>move all of<br>nd recycling o                        | more significant s requesting t des tilled and ng the existing its current ope center, and inc               | development proposals, attach<br>nat both FP-35 parcels be<br>fallow cropland and an aba<br>g cropland and demolishing<br>erations to the existing farm<br>corporate the 3 saved struc | additional pages as needed<br>rezoned into one RM-<br>andoned farmstead (ho<br>g all but three of the ex<br>nstead site. This will in<br>ctures into a salt shed | d.<br>-16 parcel o<br>ouse, barn<br>xisting build<br>nclude a ne | Yes No no approximately 30.7 acres.  If approximately 30.7 acres.  If and outbuildings). Proposed the second ings. The Town plans to the sew town hall/maintenance old storage buildings. |  |
| relevant in<br>The Town<br>Current la<br>se includ<br>ventually                                                                                                                                                            | formation. For<br>n Of Medina is<br>and use includes<br>des maintaini<br>y move all of<br>nd recycling of<br>Existing        | more significant s requesting t des tilled and ng the existing its current ope center, and inc               | development proposals, attach nat both FP-35 parcels be fallow cropland and an aba g cropland and demolishing erations to the existing farm corporate the 3 saved struct               | rezoned into one RM-<br>andoned farmstead (he<br>g all but three of the ex<br>nstead site. This will in                                                          | d.<br>-16 parcel o<br>ouse, barn<br>xisting build<br>nclude a ne | of approximately 30.7 acres., and outbuildings). Proposed dings. The Town plans to sew town hall/maintenance                                                                              |  |
| relevant in<br>The Town<br>Current la<br>se includ<br>ventually                                                                                                                                                            | formation. For<br>n Of Medina is<br>and use includes<br>des maintaini<br>move all of<br>nd recycling of<br>Existing<br>Distr | more significant s requesting t des tilled and ng the existing its current ope center, and inc               | development proposals, attach nat both FP-35 parcels be fallow cropland and an aba g cropland and demolishing erations to the existing farm corporate the 3 saved struct               | rezoned into one RM- andoned farmstead (he g all but three of the ex nstead site. This will in ctures into a salt shed  posed Zoning  District(s)                | d.<br>-16 parcel o<br>ouse, barn<br>xisting build<br>nclude a ne | Yes No No Of approximately 30.7 acres., and outbuildings). Proposed dings. The Town plans to ew town hall/maintenance old storage buildings.  Acres                                       |  |
| relevant in<br>The Town<br>Current la<br>ise include<br>eventually                                                                                                                                                         | formation. For<br>n Of Medina is<br>and use includes<br>des maintaini<br>y move all of<br>nd recycling of<br>Existing        | more significant s requesting t des tilled and ng the existing its current ope center, and inc Zoning ict(s) | development proposals, attach nat both FP-35 parcels be fallow cropland and an aba g cropland and demolishing erations to the existing farm corporate the 3 saved struct               | rezoned into one RM-<br>andoned farmstead (he<br>g all but three of the ex<br>nstead site. This will in<br>ctures into a salt shed                               | d.<br>-16 parcel o<br>ouse, barn<br>xisting build<br>nclude a ne | Yes No no approximately 30.7 acres.  If approximately 30.7 acres.  If and outbuildings). Proposed the second ings. The Town plans to the sew town hall/maintenance old storage buildings. |  |
| relevant in<br>The Town<br>Current la<br>se include<br>eventually                                                                                                                                                          | formation. For  Of Medina is  Ind use includes maintainity  move all of  nd recycling of  Existing  Distr                    | more significant s requesting t des tilled and ng the existing its current ope center, and inc Zoning ict(s) | development proposals, attach nat both FP-35 parcels be fallow cropland and an aba g cropland and demolishing erations to the existing farm corporate the 3 saved struct               | rezoned into one RM- andoned farmstead (he g all but three of the ex nstead site. This will in ctures into a salt shed  posed Zoning District(s)  RM-16          | d.<br>-16 parcel o<br>ouse, barn<br>xisting build<br>nclude a ne | Yes No not not not not not not not not not no                                                                                                                                             |  |