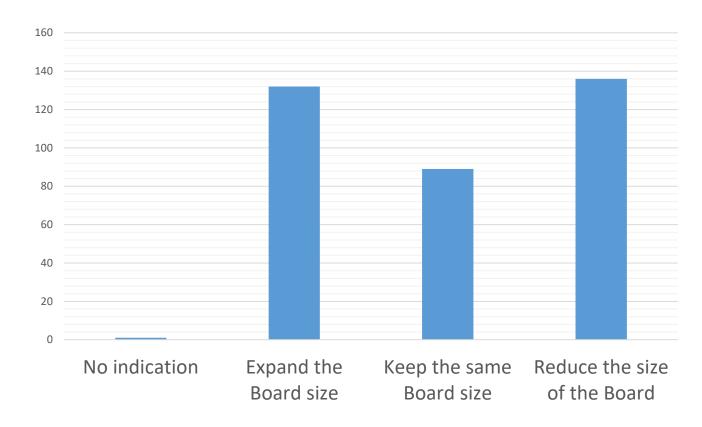

#### • 358 total responses

- 132 indicated the Board size should be expanded
- 89 indicated the Board size should stay the same
- 136 indicated the Board size should be reduced
- 1 gave no indication either way