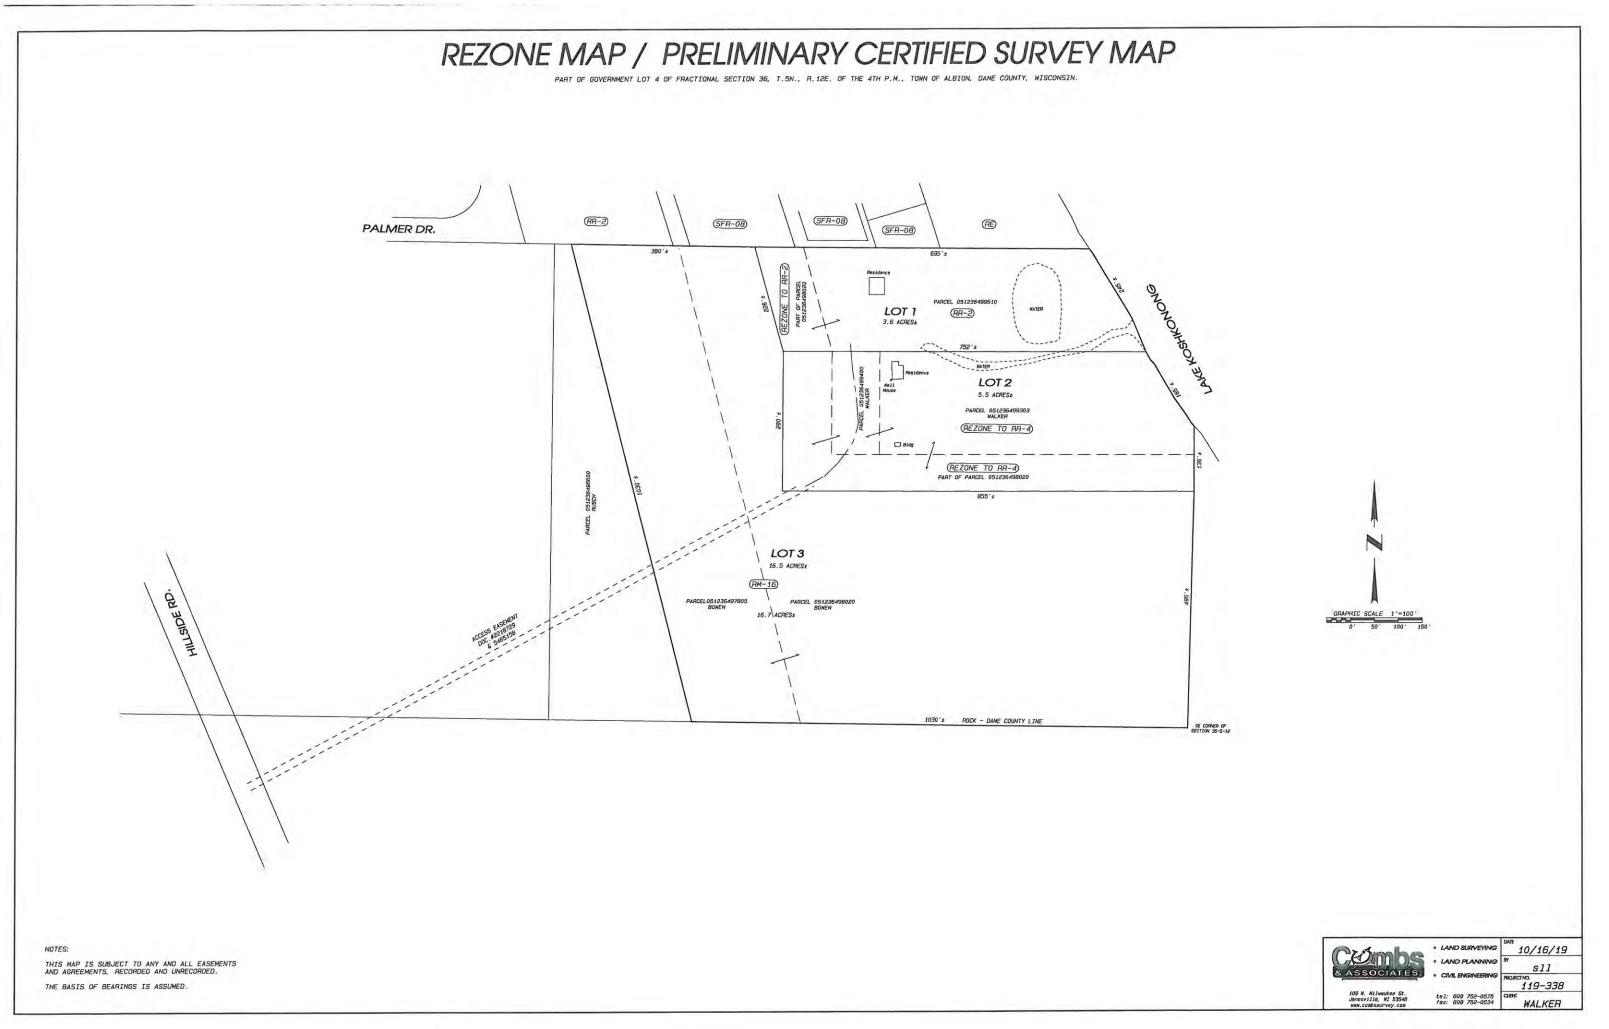

Land Surveying
Land Planning
Civil Engineering

October 14, 2019

To: Richard Walker

RE: Description for rezoning purposes only to RR-4 (Proposed LOT 2)

Part of Government Lot 4 of Fractional Section 36, T.5N., R.12E. of the 4<sup>th</sup> P.M., Town of Albion, Dane County, Wisconsin.

Described as follows: Commencing at the SE Corner of said Section; thence Northerly along the East Line of said Government Lot, 505 feet more or less to the place of beginning for the land to be herein described; thence Westerly 885 feet more or less; thence Northerly 280 feet more or less; thence Easterly 785 feet more or less to Lake Koshkonong; thence Southeasterly along said Lake, 185 feet more or less to said East Line; thence Southerly along said East Line, 126 feet to the place of beginning.

NOTE: The above description is subject to any and all easements and agreements, recorded or unrecorded.

Project No.119-338A

RM-16 TO RR-4

Land Surveying
Land Planning
Civil Engineering

October 14, 2019

To: Martha Ekwurtzel

RE: Description for rezoning purposes only to RR-2 (Part of Proposed LOT 1)

Part of Government Lot 4 of Fractional Section 36, T.5N., R.12E. of the 4<sup>th</sup> P.M., Town of Albion, Dane County, Wisconsin.

Described as follows: Commencing at the SE Corner of said Section; thence Northerly along the East Line of said Government Lot, 505 feet more or less; thence Westerly 885 feet more or less; thence Northerly 280 feet more or less to the place of beginning for the land to be herein described; thence Northerly 218 feet more of less; thence Easterly 71 feet more of less; thence Southeasterly 225 feet more of less; thence Westerly 131 feet more or less to the place of beginning.

NOTE: The above description is subject to any and all easements and agreements, recorded or unrecorded.

Project No.119-338A

| Parcel Detail              | Less —                                                                                                                                                                                                                                                                                                                                                                                                                                                                                                                                                                |
|----------------------------|-----------------------------------------------------------------------------------------------------------------------------------------------------------------------------------------------------------------------------------------------------------------------------------------------------------------------------------------------------------------------------------------------------------------------------------------------------------------------------------------------------------------------------------------------------------------------|
| Municipality Name          | TOWN OF ALBION                                                                                                                                                                                                                                                                                                                                                                                                                                                                                                                                                        |
| State Municipality<br>Code | 002                                                                                                                                                                                                                                                                                                                                                                                                                                                                                                                                                                   |
| PLSS (T,R,S,QQ,Q)          | 05N 12E 36 SE SE<br>(Click link above to access images for Qtr-Qtr)                                                                                                                                                                                                                                                                                                                                                                                                                                                                                                   |
| Section                    | 05N 12E 36<br>(Click link above to access images for Section)                                                                                                                                                                                                                                                                                                                                                                                                                                                                                                         |
| Plat Name                  | METES AND BOUNDS<br>(Click link above to access images for Plat)<br>METES AND BOUNDS<br>(Click link above to access images for Surveys within Plat)                                                                                                                                                                                                                                                                                                                                                                                                                   |
| Block/Building             |                                                                                                                                                                                                                                                                                                                                                                                                                                                                                                                                                                       |
| Lot/Unit                   | (Click link above to see images for this Lot)                                                                                                                                                                                                                                                                                                                                                                                                                                                                                                                         |
| Parcel Description         | SEC 36-5-12 PRT GOV LOT 4 BEG SEC SE COR<br>TH S85DEGW 813.93 FT TH N20DEGW 1017.73<br>FT TH N84DEGE 22.09 FT TH N85DEGE 94.53 FT<br>TH N86DEGE 125.01 FT TH N87DEGE 31.57 TH<br>N87DEGE 132.55 FT TH N87DEGE 35.03 FT TH<br>S9DEGE 216 FT TH S3DEGE 214.5 FT TH<br>N86DEGE 654.96 FT TH S3DEGE 529.65 FT TO<br>POB EXC DOC# 3813031 SUBJ TO & TOG WITH<br>R/W ESMT IN R14624/7 & DOC #4106359 &<br>ALSO EXC DOC #4106361<br>This property description is for tax purposes. It may be<br>abbreviated. For the complete legal description please refer to<br>the deed. |
| Current Owner              | CHARLES M BOWEN                                                                                                                                                                                                                                                                                                                                                                                                                                                                                                                                                       |
| Current Co-Owner           | DOROTHY A BOWEN                                                                                                                                                                                                                                                                                                                                                                                                                                                                                                                                                       |
| Primary Address            | No parcel address available.                                                                                                                                                                                                                                                                                                                                                                                                                                                                                                                                          |
| Billing Address            | 14 HILLSIDE RD<br>EDGERTON WI 53534                                                                                                                                                                                                                                                                                                                                                                                                                                                                                                                                   |