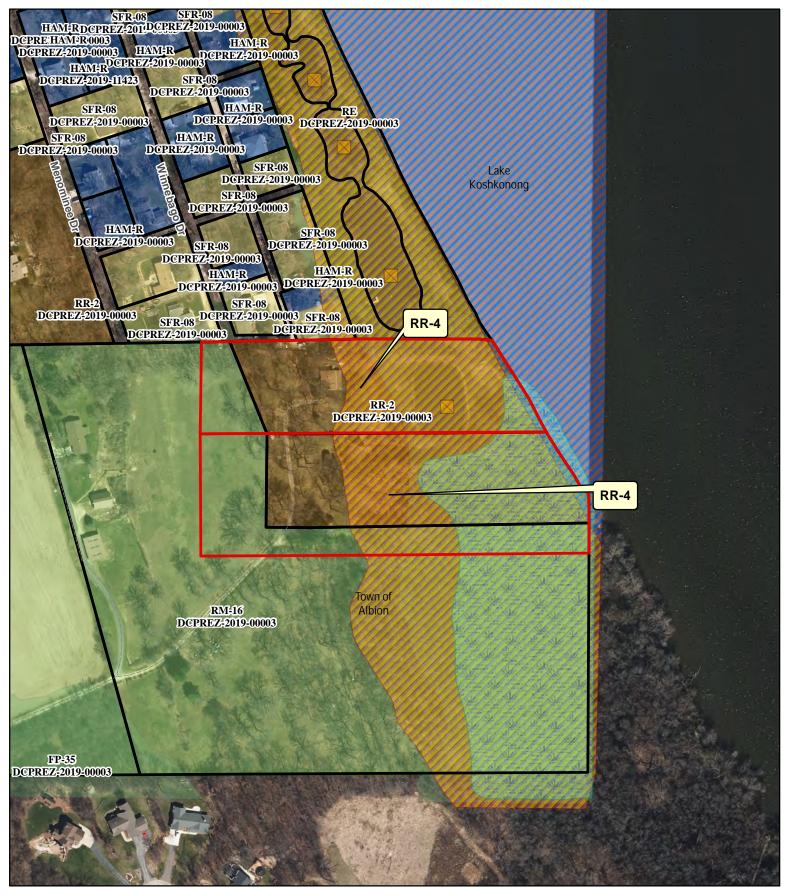

| REA                                                    | SON    | FOR REZONE                                          |               |                     |                         | CUP DESCRIPTION            |       |
|--------------------------------------------------------|--------|-----------------------------------------------------|---------------|---------------------|-------------------------|----------------------------|-------|
| SHIFTING OF PROF<br>LAND OWNERS                        | PER    | TY LINES BETW                                       | VEEN AD       | JACENT              |                         |                            |       |
| FROM DISTRICT:                                         |        | TO DISTRI                                           | CT:           | ACRES               | DANE COUNTY CO          | DE OF ORDINANCE SECTION    | ACRES |
| RM-16 (Rural Mixed<br>Use, 16 acres and u<br>District  |        | RR-2 (Rural<br>Residential, 2 to<br>acres) District | o 4           | 0.5                 |                         |                            |       |
| RR-2 (Rural Resider<br>2 to 4 acres) District          |        | RR-2 (Rural<br>Residential, 2 to<br>acres) District | o 4           | 3.0                 |                         |                            |       |
| RM-16 (Rural Mixed-<br>Use, 16 acres and u<br>District |        | RR-4 (Rural<br>Residential, 4 to<br>acres) District | o 8           | 2.0                 |                         |                            |       |
| RR-2 (Rural Resider<br>2 to 4 acres) District          |        | RR-4 (Rural<br>Residential, 4 te<br>acres) District | o 8           | 3.0                 |                         |                            |       |
| C.S.M REQUIRED?                                        | PL     | AT REQUIRED?                                        |               | STRICTION<br>UIRED? | INSPECTOR'S<br>INITIALS | SIGNATURE:(Owner or Agent) |       |
| 🗹 Yes 🗌 No                                             |        | Yes 🗌 No                                            | Yes           | No No               | DJE1                    |                            |       |
| Applicant Initials                                     | Applic | ant Initials                                        | Applicant Ini | tials               |                         | PRINT NAME:                |       |
|                                                        |        |                                                     |               |                     |                         | DATE:                      |       |

# Petition 11501 CHARLES M BOWEN

| Ser                                                                      | PLANNING [                                                                                                                                                                                       | DEVELOPME                                                        | 210 Martin Luther King Jr. Blvd.                                                                                                     |
|--------------------------------------------------------------------------|--------------------------------------------------------------------------------------------------------------------------------------------------------------------------------------------------|------------------------------------------------------------------|--------------------------------------------------------------------------------------------------------------------------------------|
| A SOLUTION                                                               | Zoning Chan                                                                                                                                                                                      | ge Applicati                                                     | Madison, Wisconsin 53703-3342<br>Phone: (608) 266-4266<br>Fax: (608) 267-1540                                                        |
| 0 <u>V</u>                                                               | at must be submitted with your app<br>Vritten Legal Description of t                                                                                                                             | the proposed Zoning                                              |                                                                                                                                      |
| C<br>r                                                                   | Certified Survey Map, or an exact n                                                                                                                                                              | netes and bounds descr                                           | d. The description may be a lot in a plat,<br>iption. A separate legal description is<br>n shall include the area in acres or square |
| T                                                                        |                                                                                                                                                                                                  | ing and proposed zoning                                          | oning Boundaries<br>y boundaries of the property. All existing<br>I include the area in acres or square feet.                        |
| Owner's                                                                  | Name Richard Walker                                                                                                                                                                              | Agent's N                                                        | lame Combs & Associates, Inc                                                                                                         |
| Address                                                                  | 120 N. Parker Dr                                                                                                                                                                                 | Address                                                          | 109 W Milwaukee St                                                                                                                   |
| Phone                                                                    | Janesville, WI 53545                                                                                                                                                                             | Phone                                                            | Janesville, Wi 53548                                                                                                                 |
|                                                                          | (608) 359-5590                                                                                                                                                                                   |                                                                  | (608) 752-0575                                                                                                                       |
| Email                                                                    | rich@wrgsales.com                                                                                                                                                                                | Email                                                            | rjcombs@combssurvey.com                                                                                                              |
| Town: <u>Al</u><br>Section:_                                             | 36-5-12 Property addr                                                                                                                                                                            | ess or location: 12 N. Hillsi                                    |                                                                                                                                      |
| Zoning D                                                                 | istrict change: (To / From / # of acres)                                                                                                                                                         | ) RR-4 from RR-2 & R                                             | M-16 2.0 Acres                                                                                                                       |
|                                                                          |                                                                                                                                                                                                  |                                                                  |                                                                                                                                      |
|                                                                          | ifications of area (percentages)                                                                                                                                                                 | Class I soils:%                                                  | Class II soils:% Other: %                                                                                                            |
| Soil class<br>Narrative<br>O Sepa<br>O Crea<br>O Com                     | : (reason for change, intended land us<br>iration of buildings from farmland<br>tion of a residential lot<br>pliance for existing structures and/or l                                            | se, size of farm, time sche                                      |                                                                                                                                      |
| Soil class<br>Narrative<br>O Sepa<br>O Crea<br>O Com<br>O Othe<br>Transi | : (reason for change, intended land us<br>tration of buildings from farmland<br>tion of a residential lot<br>pliance for existing structures and/or l<br>r:                                      | se, size of farm, time sche<br>and uses<br>ers of a parcel of 2. | <sup>dule)</sup><br>0 Acres+/-, remainder of parent                                                                                  |
| Soil class<br>Narrative<br>O Sepa<br>O Crea<br>O Com<br>O Othe<br>Transi | : (reason for change, intended land us<br>iration of buildings from farmland<br>tion of a residential lot<br>pliance for existing structures and/or l<br>r:<br><b>Fer between adjoining owne</b> | se, size of farm, time sche<br>and uses<br>ers of a parcel of 2. | <sup>dule)</sup><br>0 Acres+/-, remainder of parent                                                                                  |

|                                                                 | PLANNING DEVEL<br>Zoning Change Ap                                                                                                                                                                                                                                                                                                                                                                                         |                                                              | 210 Martin Luther King Jr. Blvd.<br>Madison, Wisconsin 53703-3342                                                                                                                                          |
|-----------------------------------------------------------------|----------------------------------------------------------------------------------------------------------------------------------------------------------------------------------------------------------------------------------------------------------------------------------------------------------------------------------------------------------------------------------------------------------------------------|--------------------------------------------------------------|------------------------------------------------------------------------------------------------------------------------------------------------------------------------------------------------------------|
| • <u>V</u><br>L<br>0<br>f<br>• <u>\$</u>                        | at must be submitted with your application:<br><u>Mritten Legal Description of the propo</u><br>egal description of the land that is proposed for<br>Certified Survey Map, or an exact metes and b<br>required for <u>each</u> zoning district proposed. The<br>eet.<br><u>Scaled Drawing of the location of the p</u><br>The drawing shall include the existing and propo<br>puildings shall be shown on the drawing. The | to be change<br>ounds description<br>roposed Z               | d. The description may be a lot in a plat,<br>ption. A separate legal description is<br>n shall include the area in acres or square<br><u>oning Boundaries</u><br>boundaries of the property. All existing |
| Owner's                                                         | Name <sub>Martha</sub> Ekwurtzel                                                                                                                                                                                                                                                                                                                                                                                           | Agent's N                                                    | ame Combs & Associates, Inc                                                                                                                                                                                |
|                                                                 | 601 Carpenter Ave<br>Oak Park IL. 60304                                                                                                                                                                                                                                                                                                                                                                                    | Address                                                      | 109 W. Milwaukee St.<br>Janesville                                                                                                                                                                         |
| Phone                                                           | (708) 732-3394                                                                                                                                                                                                                                                                                                                                                                                                             | Phone                                                        | (608) 752-0575                                                                                                                                                                                             |
| Email                                                           | marthaekwurtel@aol.com                                                                                                                                                                                                                                                                                                                                                                                                     | Email                                                        | rjcombs@combssurvey.com                                                                                                                                                                                    |
|                                                                 |                                                                                                                                                                                                                                                                                                                                                                                                                            | and and a second                                             | 051236499610                                                                                                                                                                                               |
| Section:                                                        | 36-5-12 Property address or location<br>Property address or location<br>Pistrict change: (To / From / # of acres <u>) RR-2 from</u>                                                                                                                                                                                                                                                                                        | on <u>: 10 Hillside</u><br>n RM-16_0.                        | 051236499610<br>Road, Edgerton WI.<br>5 acres                                                                                                                                                              |
| Soil class<br>Narrative<br>O Sepa<br>O Creat<br>O Com<br>O Othe | <u>36-5-12</u> Property address or location<br>pistrict change: (To / From / # of acres) <u>RR-2 from</u><br>sifications of area (percentages) Class I soils<br>e: (reason for change, intended land use, size of fa<br>aration of buildings from farmland<br>tion of a residential lot<br>pliance for existing structures and/or land uses                                                                                | on <u>: 10 Hillside</u><br>n RM-16_0.<br>:%<br>rm, time sche | 051236499610<br>Road, Edgerton WI.<br>5 acres<br>Class II soils:% Other:%                                                                                                                                  |