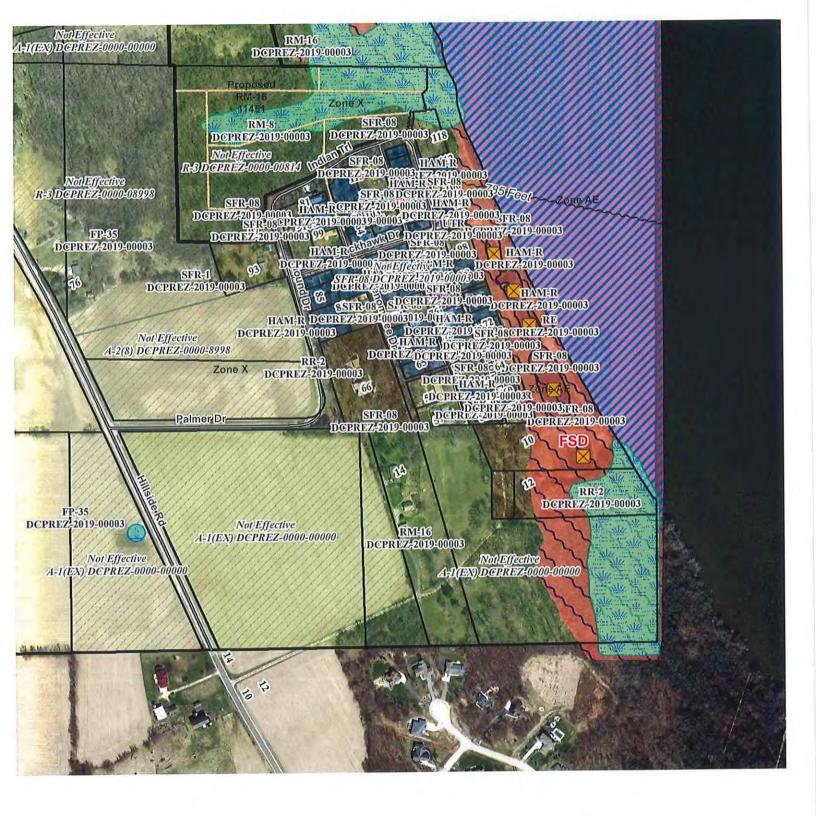

| REA                                                    | SON    | FOR REZONE                                          |               |                     |                         | CUP DESCRIPTION            |       |
|--------------------------------------------------------|--------|-----------------------------------------------------|---------------|---------------------|-------------------------|----------------------------|-------|
| SHIFTING OF PROF<br>LAND OWNERS                        | PER    | TY LINES BETW                                       | VEEN AD       | JACENT              |                         |                            |       |
| FROM DISTRICT:                                         |        | TO DISTRI                                           | CT:           | ACRES               | DANE COUNTY CO          | DE OF ORDINANCE SECTION    | ACRES |
| RM-16 (Rural Mixed<br>Use, 16 acres and u<br>District  |        | RR-2 (Rural<br>Residential, 2 to<br>acres) District | o 4           | 0.5                 |                         |                            |       |
| RR-2 (Rural Resider<br>2 to 4 acres) District          |        | RR-2 (Rural<br>Residential, 2 to<br>acres) District | o 4           | 3.0                 |                         |                            |       |
| RM-16 (Rural Mixed-<br>Use, 16 acres and u<br>District |        | RR-4 (Rural<br>Residential, 4 to<br>acres) District | o 8           | 2.0                 |                         |                            |       |
| RR-2 (Rural Resider<br>2 to 4 acres) District          |        | RR-4 (Rural<br>Residential, 4 te<br>acres) District | o 8           | 3.0                 |                         |                            |       |
| C.S.M REQUIRED?                                        | PL     | AT REQUIRED?                                        |               | STRICTION<br>UIRED? | INSPECTOR'S<br>INITIALS | SIGNATURE:(Owner or Agent) |       |
| 🗹 Yes 🗌 No                                             |        | Yes 🗌 No                                            | Yes           | No No               | DJE1                    |                            |       |
| Applicant Initials                                     | Applic | ant Initials                                        | Applicant Ini | tials               |                         | PRINT NAME:                |       |
|                                                        |        |                                                     |               |                     |                         | DATE:                      |       |

### Zoning

RM-16 DCPREZ-2019-00003

NOTICE: Some portion of this parcel either contains or is in close proximity to sensitive environmental features (i.e. shorelands, floodplains, or wetlands), and Dane County regulations may apply. Please contact the Dane County Zoning Division at (608) 266-4266 for additional permitting information.