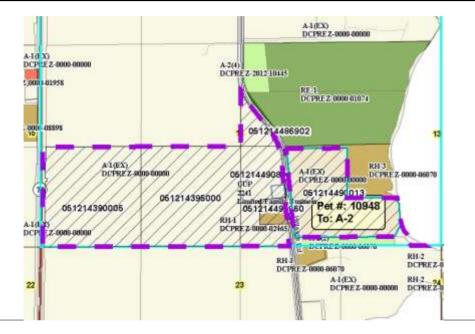

| Public Hearing Date 3/22/2016 |        |                        | Petition Number       | 10948                       | Applicant: Kathleen Correll      |
|-------------------------------|--------|------------------------|-----------------------|-----------------------------|----------------------------------|
| Town                          | Albion |                        | A-1EX Adoption        | 6/29/1979                   | Orig Farm Owner Thomas Dickenson |
| Section:                      | 14     |                        | <b>Density Number</b> | 35                          | Original Farm Acres 129.26       |
| Density Study Date 3/22/2016  |        | <b>Original Splits</b> | 3.69                  | Available Density Unit(s) 3 |                                  |

## Reasons/Notes:

The original farm remains eligible for 3 total splits. CSM 3498 separated an existing farm residence and does not count toward the density limitation.

The Correll property is eligible for 1 homesite, and Crazy Acres Inc is eligible for the other 2.

| <u>Parcel #</u> | <u>Acres</u> | Owner Name         | <u>CSM</u> |
|-----------------|--------------|--------------------|------------|
| 051214491950    | 2.77         | CRAZY ACRES INC    | 03498      |
| 051214490808    | 15.18        | CRAZY ACRES INC    |            |
| 051214486902    | 4.18         | CRAZY ACRES INC    |            |
| 051214395000    | 39.58        | CRAZY ACRES INC    |            |
| 051214390005    | 38.08        | CRAZY ACRES INC    |            |
| 051214490013    | 27.92        | KATHLEEN D CORRELL |            |