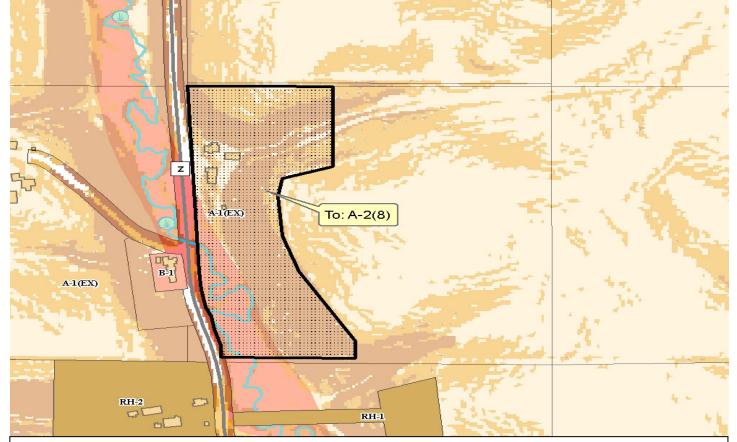

| AT THE REAL PROPERTY OF THE RO | Public Hearing: March 22, 2016                                | Petition: Rezone 10955             |
|--------------------------------------------------------------------------------------------------------------------------------------------------------------------------------------------------------------------------------------------------------------------------------------------------------------------------------------------------------------------------------------------------------------------------------------------------------------------------------------------------------------------------------------------------------------------------------------------------------------------------------------------------------------------------------------------------------------------------------------------------------------------------------------------------------------------------------------------------------------------------------------------------------------------------------------------------------------------------------------------------------------------------------------------------------------------------------------------------------------------------------------------------------------------------------------------------------------------------------------------------------------------------------------------------------------------------------------------------------------------------------------------------------------------------------------------------------------------------------------------------------------------------------------------------------------------------------------------------------------------------------------------------------------------------------------------------------------------------------------------------------------------------------------------------------------------------------------------------------------------------------------------------------------------------------------------------------------------------------------------------------------------------------------------------------------------------------------------------------------------------------|---------------------------------------------------------------|------------------------------------|
| Staff Report                                                                                                                                                                                                                                                                                                                                                                                                                                                                                                                                                                                                                                                                                                                                                                                                                                                                                                                                                                                                                                                                                                                                                                                                                                                                                                                                                                                                                                                                                                                                                                                                                                                                                                                                                                                                                                                                                                                                                                                                                                                                                                                   | Zoning Amendment:                                             | Town/sect:<br>Blue Mounds          |
|                                                                                                                                                                                                                                                                                                                                                                                                                                                                                                                                                                                                                                                                                                                                                                                                                                                                                                                                                                                                                                                                                                                                                                                                                                                                                                                                                                                                                                                                                                                                                                                                                                                                                                                                                                                                                                                                                                                                                                                                                                                                                                                                | A-1EX Exclusive Agriculture<br>District to A-2(8) Agriculture | Section 19                         |
|                                                                                                                                                                                                                                                                                                                                                                                                                                                                                                                                                                                                                                                                                                                                                                                                                                                                                                                                                                                                                                                                                                                                                                                                                                                                                                                                                                                                                                                                                                                                                                                                                                                                                                                                                                                                                                                                                                                                                                                                                                                                                                                                | District to A-2(0) Agriculture                                |                                    |
| Zoning and Land Regulation Committee                                                                                                                                                                                                                                                                                                                                                                                                                                                                                                                                                                                                                                                                                                                                                                                                                                                                                                                                                                                                                                                                                                                                                                                                                                                                                                                                                                                                                                                                                                                                                                                                                                                                                                                                                                                                                                                                                                                                                                                                                                                                                           | Acres:12.44<br>Survey Req. Yes                                | Applicant<br>Dale E Boness         |
|                                                                                                                                                                                                                                                                                                                                                                                                                                                                                                                                                                                                                                                                                                                                                                                                                                                                                                                                                                                                                                                                                                                                                                                                                                                                                                                                                                                                                                                                                                                                                                                                                                                                                                                                                                                                                                                                                                                                                                                                                                                                                                                                | Reason:                                                       |                                    |
|                                                                                                                                                                                                                                                                                                                                                                                                                                                                                                                                                                                                                                                                                                                                                                                                                                                                                                                                                                                                                                                                                                                                                                                                                                                                                                                                                                                                                                                                                                                                                                                                                                                                                                                                                                                                                                                                                                                                                                                                                                                                                                                                | Separating existing residence<br>from farmland                | Location:<br>2292 County Highway Z |

**DESCRIPTION**: Applicant proposes to divide existing residence from the ~110 acre farm.

**OBSERVATIONS:** There is an existing residence and several outbuildings on the property. A perennial stream is located on the southern portion of the property. There are hydric soils noted in close proximity to the stream and may contain wetlands. The east side of the lot contains slopes in excess of 20% grade. No new development proposed.

**TOWN PLAN**: The property is located in the town's agricultural preservation area where development is limited to one density unit / split per 35 acres of land owned as of 8/26/1980. As indicated on the attached density study report, the property is eligible for 3 splits. Note that the town does not count separation of original farm residences as a split. If the petition is approved, 3 splits will remain available.

**RESOURCE PROTECTION**: The southwest portion of the property is within the resource protection area due to the perennial stream.

**STAFF**: The proposal meets the dimensional standards of the zoning district. The proposed lot takes up almost all of the road frontage for the original farm. Given that there are 3 housing density rights remaining, the landowner may want to reconfigure the proposal to allow for future additional home sites on the farm.