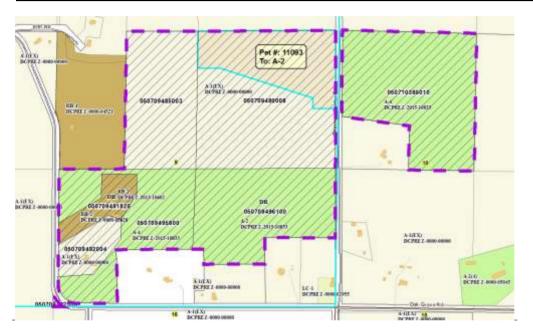

| Public H    | learing Date | 2/28/2017 | Petition Number        | 11093      | Applicant: Affeldt Family Trust  |
|-------------|--------------|-----------|------------------------|------------|----------------------------------|
| Town        | Primrose     |           | A-1EX Adoption         | 12/16/1985 | Orig Farm Owner Affeldt, Otto G. |
| Section:    | 09, 10       |           | Density Number         | 35         | Original Farm Acres 148.22       |
| Density Stu | udy Date     | 2/28/2017 | <b>Original Splits</b> | 4.23       | Available Density Unit(s) 1      |

## Reasons/Notes:

Homesites created to date: 3 per CSMs 4471, 7157, & 14407 (lot 2). Note: Dane County conservation easement (ROD DOC# 4726116) does NOT reduce development potential of entire farm. New development must meet siting criteria in town / county plan.

| Parcel #     | <u>Acres</u> | Owner Name                        | <u>CSM</u> |
|--------------|--------------|-----------------------------------|------------|
| 050709485003 | 20.9         | AFFELDT FAMILY TR                 |            |
| 050709480008 | 40.77        | AFFELDT FAMILY TR                 |            |
| 050709496100 | 24.55        | JOEL REINDERS                     | 14047      |
| 050709495800 | 19.62        | JOHN O AFFELDT                    | 14047      |
| 050709492500 | 0.11         | JOHN O AFFELDT                    |            |
| 050709491820 | 4.86         | JOHN O AFFELDT                    | 13674      |
| 050710385010 | 32.18        | MICHAEL T AFFELDT                 |            |
| 050709492004 | 5.31         | MICHAEL T AFFELDT & MARY M SUTTER | 04471      |