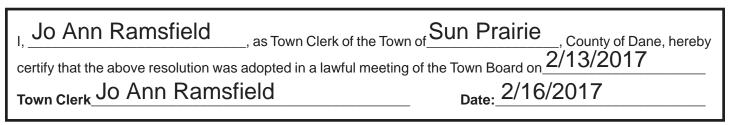

| TOWN BOARD ACTION REPORT – REZONE<br>Regarding Petition #_11096                                                                                                                                                                  |
|----------------------------------------------------------------------------------------------------------------------------------------------------------------------------------------------------------------------------------|
| Regarding Petition #_11000                                                                                                                                                                                                       |
| Dane County Zoning & Land Regulation Committee Public Hearing Date 2/28/2017                                                                                                                                                     |
| Whereas, the Town Board of the Town of Sun Prairie having considered said zoning petition,                                                                                                                                       |
| be it therefore resolved that said petition is hereby (check one): • Approved ODenied OPostponed                                                                                                                                 |
| Town Planning Commission Vote: 0 in favor 0 opposed 0 abstained                                                                                                                                                                  |
| <u>Town Board Vote:</u> 2 in favor 0 opposed 0 abstained                                                                                                                                                                         |
| THE PETITION IS SUBJECT TO THE FOLLOWING CONDITION(S) (Check all appropriate boxes):                                                                                                                                             |
|                                                                                                                                                                                                                                  |
| 1. Deed restriction limiting use(s) in the zoning district to <b>only</b> the following:                                                                                                                                         |
|                                                                                                                                                                                                                                  |
|                                                                                                                                                                                                                                  |
| 2. Deed restrict the balance of A-1 EX Agricultural Exclusive zoned land owned by the applicant from the original                                                                                                                |
| farm (as of date specified in the Town Plan) prohibiting non-farm development. Please provide property description, or tax parcel number(s):                                                                                     |
|                                                                                                                                                                                                                                  |
|                                                                                                                                                                                                                                  |
| 2 Deed restrict the applicant's property described below probibiliting division. Disease provide property                                                                                                                        |
| <ol> <li>Deed restrict the applicant's property described below prohibiting division. Please provide property description, or tax parcel number(s):</li> </ol>                                                                   |
|                                                                                                                                                                                                                                  |
|                                                                                                                                                                                                                                  |
|                                                                                                                                                                                                                                  |
| 4. Condition that the applicant must record a Notice Document which states all residential development units (a.k.a. splits) have been exhausted on the property, and further residential development is prohibited under        |
| Town & County Land Use Planning policies. Please provide property description, or tax parcel number(s):                                                                                                                          |
|                                                                                                                                                                                                                                  |
|                                                                                                                                                                                                                                  |
| 5. Other Condition(s). Please specify:                                                                                                                                                                                           |
| The Town Board of the Town of Sun Prairie approve the shifting of property lines between                                                                                                                                         |
| adjacent land owners. In so doing, 2 new parcel numbers will be issued & recorded by the<br>county                                                                                                                               |
|                                                                                                                                                                                                                                  |
| <u>Please note:</u> The following space is reserved for comment by the minority voter(s), <u><b>OR</b></u> , for the Town to explain its approval if the decision does not comply with the relevant provisions of the Town Plan. |