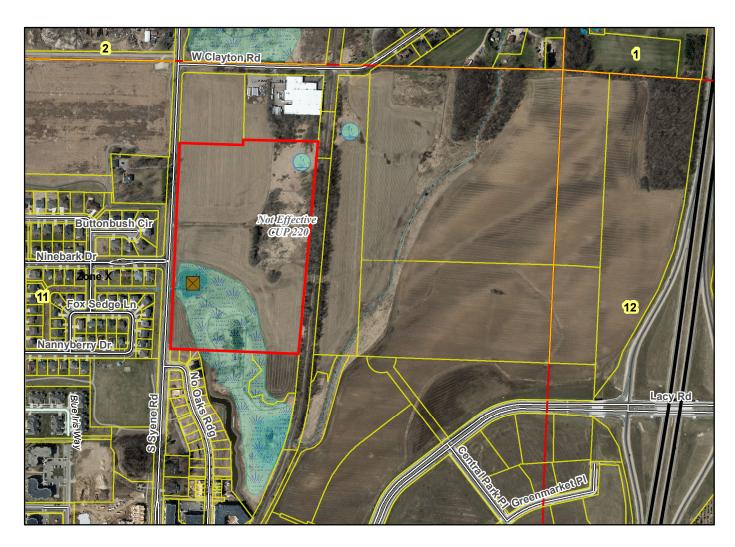

Parks - OL's 6, 7, 14 and 16 dedicated as either parkland or open space.

Parkways - N/A

Expressways - N/A

Major Highways - USH 14 to the east.

Airports - Dane County Regional

Drainage Channels - OL's 8 and 16 dedicated for stormwater management purposes.

Arrows as shown indicate drainage flow.

Schools - established.

Other Development -

Plats of subdivisions located in all other incorporated municipalities shall be submitted to the committee, as provided by section 236.12(2)(b) of the Wis. Stats., for the purpose of determining whether the committee has any objection to the plat. The basis for any objection to any such plat shall be that the plat conflicts with parks, parkways, expressways, major highways, airports, drainage channels, schools or other planned public developments.



| Motion to certify with no objections: | . Second: | Vote: |
|---------------------------------------|-----------|-------|
|                                       |           |       |