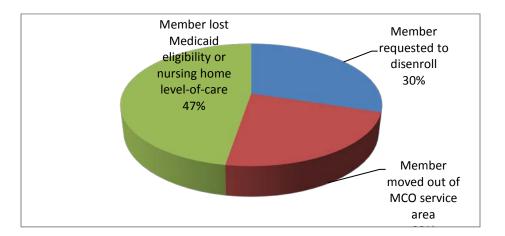

| 52                 |
| March    | 27             | 3     | 82                 |
| April    | 17             | 6     | 105                |
| May      | 28             | 3     | 136                |
| June     | 21             | 12    | 281                |

#### PARTNERSHIP DISENROLLMENTS 2017

|          | Care Wisconsin | iCare | Total year-to-date |
|----------|----------------|-------|--------------------|
| January  | 5              | 0     | 5                  |
| February | 8              | 4     | 17                 |
| March    | 7              | 1     | 25                 |
| April    | 7              | 2     | 34                 |
| May      | 6              | 1     | 41                 |
| June     | 16             | 0     | 57                 |

# Disenrollments – 2017