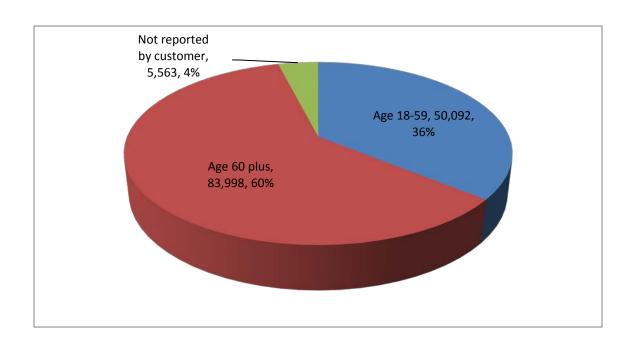

## **Consumer Age Groups**

| 50,092 | Age 18-59                |
|--------|--------------------------|
| 83,998 | Age 60 plus              |
| 5,563  | Not reported by customer |