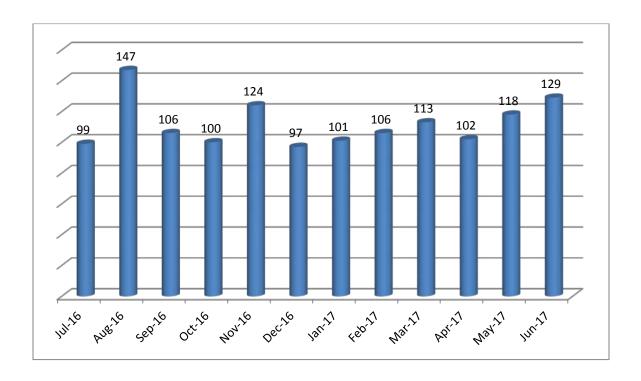

### Walk-Ins:

| # of walk-ins | Time spent with walk-ins                | Month          |
|---------------|-----------------------------------------|----------------|
|               | (Total Hours:Minutes for the month)     |                |
| 99            | 64:34 (average 39 minutes per customer) | July 2016      |
| 147           | 83:17 (average 34 minutes per customer) | August 2016    |
| 106           | 62:54 (average 36 minutes per customer) | September 2016 |
| 100           | 64:52 (average 39 minutes per customer) | October 2016   |
| 124           | 77:54 (average 38 minutes per customer) | November 2016  |
| 97            | 63:48 (average 39 minutes per customer) | December 2016  |
| 101           | 67:22 (average 40 minutes per customer) | January 2017   |
| 106           | 65:45 (average 37 minutes per customer) | February 2017  |
| 113           | 72:33 (average 39 minutes per customer) | March 2017     |
| 102           | 57:01 (average 34 minutes per customer) | April 2017     |
| 118           | 81:12 (average 41 minutes per customer) | May 2017       |
| 129           | 68:29 (average 32 minutes per customer) | June 2017      |