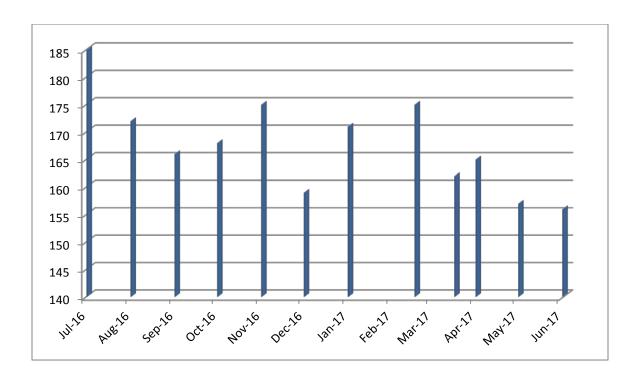

### **Breakdown of Contacts Per Month**

| No. of   | Month         | No. of       | Average per day |
|----------|---------------|--------------|-----------------|
| contacts |               | working days |                 |
| 3,692    | July 2016     | 20           | 185             |
| 3,951    | August 2016   | 23           | 172             |
| 3,481    | Sept 2016     | 21           | 166             |
| 3,518    | October 2016  | 21           | 168             |
| 3,500    | November 2016 | 20           | 175             |
| 3,342    | December 2016 | 21           | 159             |
| 3,410    | January 2017  | 20           | 171             |
| 3,504    | February 2017 | 20           | 175             |
| 3,727    | March 2017    | 23           | 162             |
| 3,300    | April 2017    | 20           | 165             |
| 3,447    | May 2017      | 22           | 157             |
| 3,435    | June 2017     | 22           | 156             |