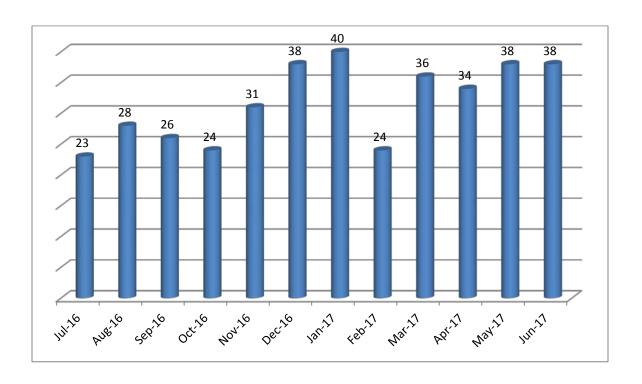

# **Email Inquiries:**

| # Email Inquiries | Month          |  |
|-------------------|----------------|--|
| 23                | July 2016      |  |
| 28                | August 2016    |  |
| 26                | September 2016 |  |
| 24                | October 2016   |  |
| 31                | November 2016  |  |
| 38                | December 2016  |  |
| 40                | January 2017   |  |
| 24                | February 2017  |  |
| 36                | March 2017     |  |
| 34                | April 2017     |  |
| 38                | May 2017       |  |
| 32                | June 2017      |  |