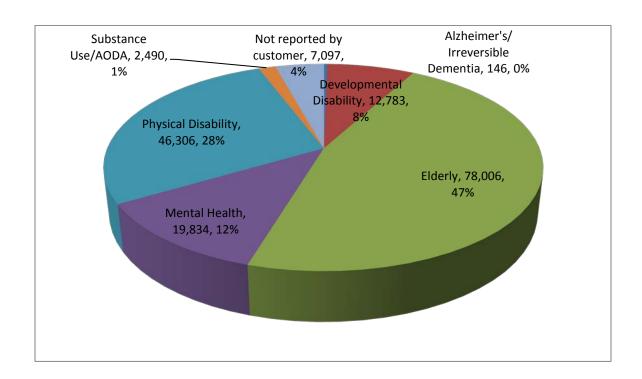

### **Target Group:**

| 544    | Alzheimer's/Irreversible Dementia |  |
|--------|-----------------------------------|--|
| 12,783 | Developmental Disability          |  |
| 78,006 | Elderly                           |  |
| 19,834 | Mental Health                     |  |
| 46,306 | Physical Disability               |  |
| 2,490  | Substance Use/AODA                |  |
| 7,097  | Not reported by customer          |  |

<sup>\*</sup>Some customers fall into multiple target groups