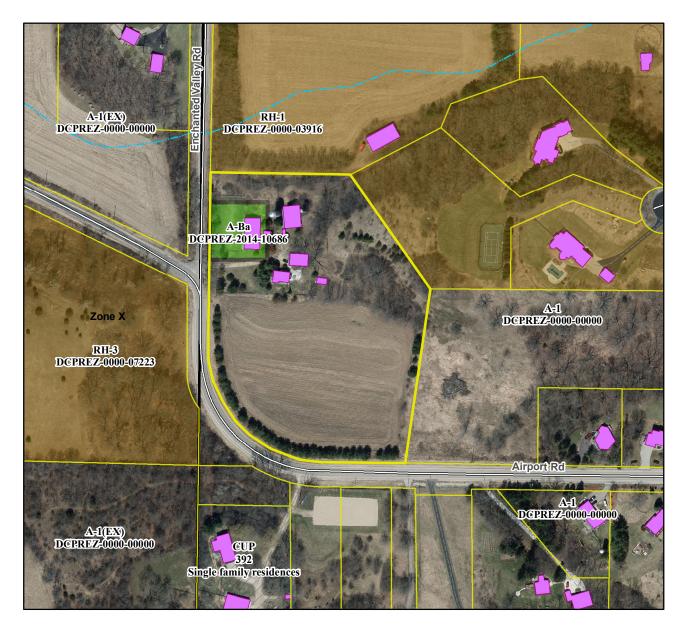

## **Snitchler 4-lot Certified Survey Map**

**Town of Middleton, Section 6** 

There is an associated rezone petition (with this land division. Specifically, lot 1 from A-Ba to A-1.

There are no sensitive environmental features identified and the property is identified on the future land use map as residential.

Senior Planner, Brian Standing has reviewed this proposal and has stated in his 10/19/2017 memo that this proposal demonstrates no major conflicts with the Dane County Comprehensive Plan.

December 11, 2017 ZLR mtg.