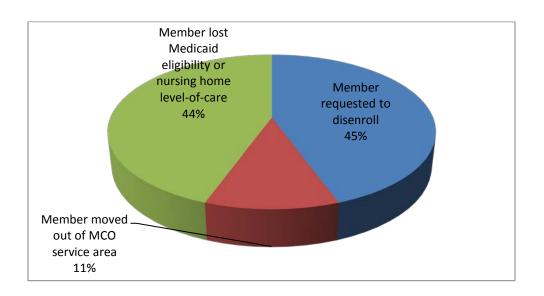

|
| October   | 5              | 2     | 96                 |
| November  | 7              | 2     | 105                |
| December  | 5              | 4     | 114                |

## ADRC Data February 1, 2017 to January 31, 2018

#### PARTNERSHIP ENROLLMENTS 2018

|         | Care Wisconsin | iCare | Total year-to-date |
|---------|----------------|-------|--------------------|
| January | 16             | 5     | 21                 |
|         |                |       |                    |

#### PARTNERSHIP DISENROLLMENTS 2018

|         | Care Wisconsin | iCare | Total year-to-date |
|---------|----------------|-------|--------------------|
| January | 7              | 2     | 9                  |
|         |                |       |                    |

### Disenrollments - 2018