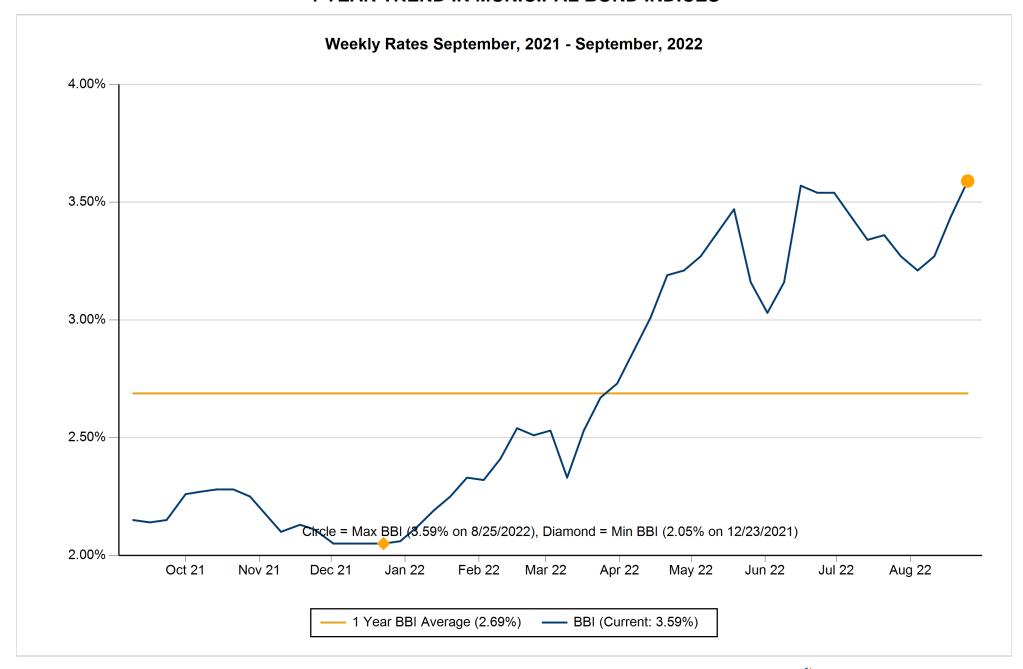

### 1 YEAR TREND IN MUNICIPAL BOND INDICES

The Bond Buyer "20 Bond Index" (BBI) shows average yields on a group of municipal bonds that mature in 20 years and have an average rating equivalent to Moody's Aa2 and S&P's AA.