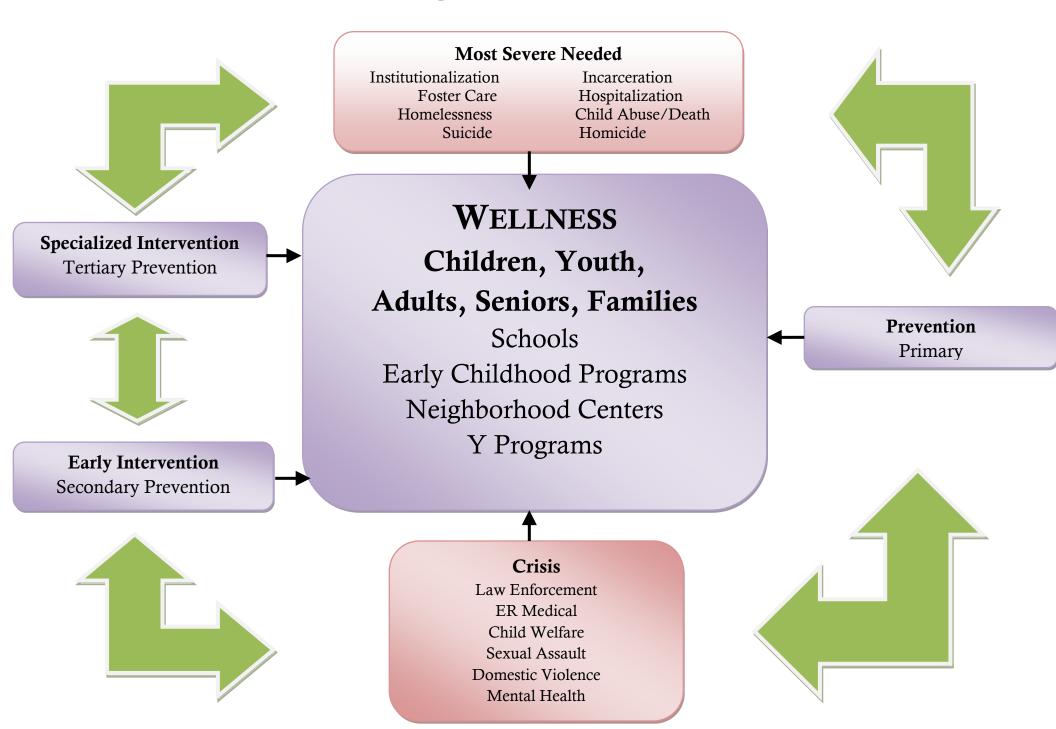

## **An Integrated Community Investment Continuum**

Figure 1 - Our Goal

Figure 3 - With Reduction in Prevention/Early Intervention

### **Most Severe Need**

Institutionalization
Hospitalization
Incarceration
Foster Care
Homelessness
Child Abuse / Death
Suicide/Homicide

#### **Specialized Intervention**

**Tertiary Prevention** 

#### **Early Intervention**

Secondary Prevention

#### Prevention

Primary

#### Crisis

Law Enforcement
ER Medical
Child Welfare
Sexual Assault
Domestic Violence
Mental Health

#### Wellness

Children, Youth, Adults, Seniors, Families
Schools

Early Childhood Programs Neighborhood Centers Y Programs