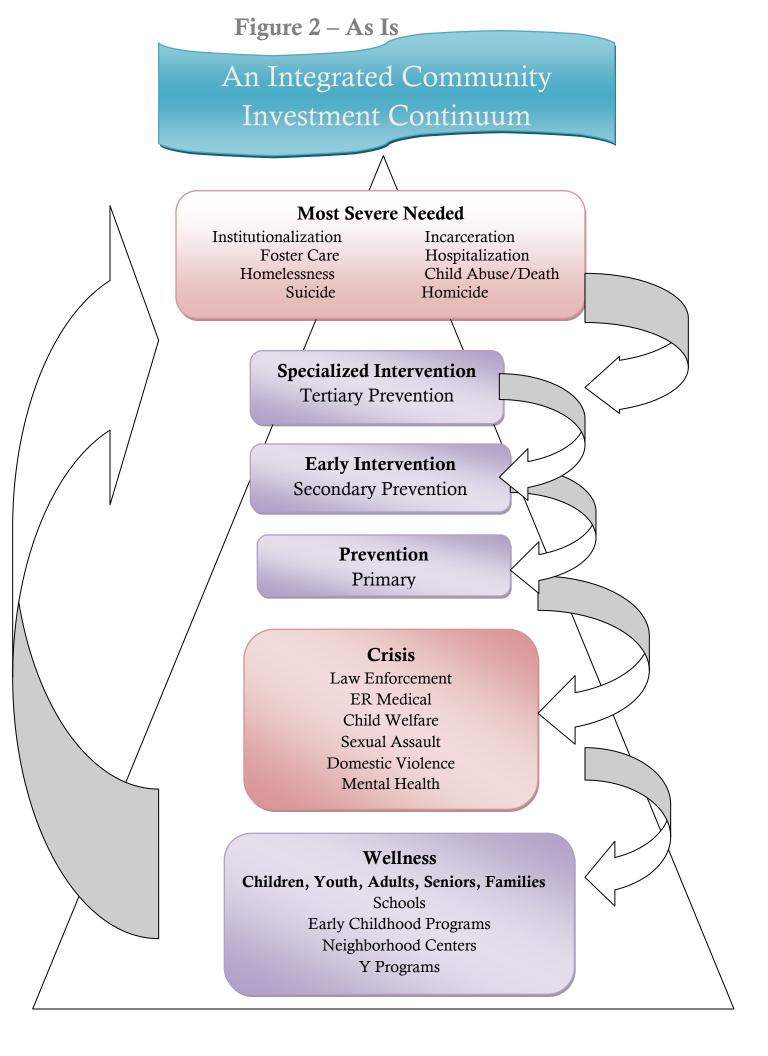

## **An Integrated Community Investment Continuum**

Figure 1 - Our Goal

Figure 3 - With Reduction in Prevention/Early Intervention

# An Integrated Community Investment Continuum

### **Most Severe Need**

Institutionalization
Hospitalization
Incarceration
Foster Care
Homelessness
Child Abuse / Death
Suicide/Homicide

#### **Specialized Intervention**

**Tertiary Prevention** 

#### **Early Intervention**

Secondary Prevention

#### Prevention

Primary

#### Crisis

Law Enforcement
ER Medical
Child Welfare
Sexual Assault
Domestic Violence
Mental Health

#### Wellness

Children, Youth, Adults, Seniors, Families
Schools

Early Childhood Programs Neighborhood Centers Y Programs