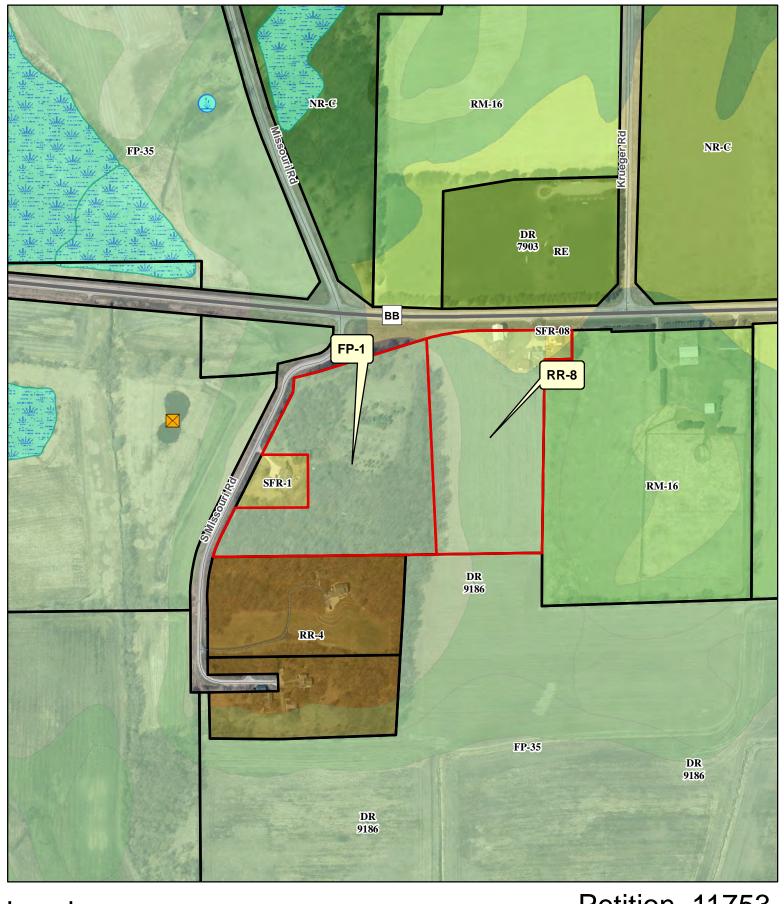

## **Dane County Rezone Petition**

 Application Date
 Petition Number

 08/10/2021
 DCPREZ-2021-11753

 10/26/2021
 DCPREZ-2021-11753

| OWNER INFORMATION                                    |                         |                               |                                        | AGENT INFORMATION                         |                               |                                       |  |  |
|------------------------------------------------------|-------------------------|-------------------------------|----------------------------------------|-------------------------------------------|-------------------------------|---------------------------------------|--|--|
| OWNER NAME<br>RAPHAEL R GROB (RAY)                   |                         | PHONE (with Code) (608) 345   | COREY DEAN & SU                        |                                           | ISAN                          | PHONE (with Area Code) (608) 220-6547 |  |  |
| BILLING ADDRESS (Number & Street) 4244 S MISSOURI LN |                         |                               |                                        | ADDRESS (Number & Street) 658 LONDON ROAD |                               |                                       |  |  |
| City, State, Zip) MARSHALL, WI 53559                 |                         |                               | (City, State, Zip) Deerfield, WI 53531 |                                           |                               |                                       |  |  |
| E-MAIL ADDRESS                                       |                         | E-MAIL ADDRESS                |                                        |                                           |                               |                                       |  |  |
| ADDRESS/L                                            | OCATION 1               | ADDRESS/LOCATION 2            |                                        | OCATION 2                                 | ADDRESS/LOCATION 3            |                                       |  |  |
| ADDRESS OR LOCATION OF REZONE                        |                         | ADDRESS OR LOCATION OF REZONE |                                        | ION OF REZONE                             | ADDRESS OR LOCATION OF REZONE |                                       |  |  |
| 525 County Highway                                   | / BB                    |                               |                                        |                                           |                               |                                       |  |  |
| TOWNSHIP DEERFIELD                                   | SECTION T               | OWNSHIP                       |                                        | SECTION                                   | TOWNSHIP                      | SECTION                               |  |  |
| PARCEL NUMBE                                         | RS INVOLVED             | PAR                           | CEL NUMBER                             | RS INVOLVED                               | PARCEL NUMBI                  | ERS INVOLVED                          |  |  |
| 0712-113                                             | -9160-4                 |                               | 0712-104-9                             | 9651-1                                    |                               |                                       |  |  |
|                                                      |                         |                               |                                        |                                           |                               |                                       |  |  |
|                                                      | OM DISTRICT:            |                               | TO DISTRICT:                           |                                           |                               | ACRES                                 |  |  |
| SFR-08 Single Fami                                   | lly Residential Distric | t                             | RR-8 Rural Residential District        |                                           |                               | 0.4                                   |  |  |
| FP-35 Farmland Preservation District                 |                         |                               | RR-8 Rura                              | al Residential Distric                    | ct                            | <del>8.1</del><br>8.6                 |  |  |
| FP-35 Farmland Preservation District                 |                         |                               | FP-1 Farm                              | nland Preservation I                      | District                      | <del>10.8</del><br>10.3               |  |  |
| C.S.M REQUIRED?                                      | PLAT REQUIRED?          |                               | STRICTION<br>JIRED?                    | INSPECTOR'S<br>INITIALS                   | SIGNATURE:(Owner              | or Agent)                             |  |  |
| ☑ Yes ☐ No                                           | ☐ Yes ☑ No              | Yes                           | ☑ No                                   | RWL1                                      |                               |                                       |  |  |
| Applicant Initials                                   | Applicant Initi         | ials                          |                                        | PRINT NAME:                               |                               |                                       |  |  |
|                                                      |                         |                               |                                        |                                           | DATE:                         |                                       |  |  |

### SFR-08 and FP-35 to RR-8

PART OF THE SE 1/4 OF THE NE 1/4 OF SECTION 10, AND PARTS OF THE NW 1/4 OF THE SW 1/4 OF THE SW 0F THE NW 1/4 OF SECTION 11, ALL IN T7N, R12E, TOWN OF DEERFIELD, DANE COUNTY, WISCONSIN. COMMENCING AT THE SOUTHEAST CORNER OF SECTION 10, N00°24'23"E, 316.37' TO THE POINT OF BEGINNING; THENCE CONTINUE N00°24'23"E, 738.91 '; THENCE N88°34'32"E, 110.00'; THENCE N00°24'23"E, 108.90'; THENCE S88°34'32"W, 351.36'; THENCE S86°18'05"W, 170.20'; THENCE S72°58'20"W, 41.11'; THENCE S00°24'23"W, 825'; THENCE N89°09'23"E, 450' TO THE POINT OF BEGINNING. THE ABOVE DESCRIBED CONTAINING 9.0 ACRES MORE OR LESS.

### FP-35 to FP-1

PART OF THE SE 1/4 OF THE NE 1/4 OF SECTION 10, AND PARTS OF THE NW 1/4 OF THE SW 1/4 OF THE SW 0F THE NW 1/4 OF SECTION 11, ALL IN T7N, R12E, TOWN OF DEERFIELD, DANE COUNTY, WISCONSIN. COMMENCING AT THE SOUTHEAST CORNER OF SECTION 10, N00°24'23"E, 316.37'; THENCE S89°09'23"W, 403' TO THE POINT OF BEGINNING; THENCE N00°24'23"E, 825'; THENCE S72°58'20"W, 331.35'; THENCE S75°55'00"W, 234.50'; THENCE S04°39'52"W, 38.05'; THENCE S25°34'40"W, 289.92'; THENCE N89°09'23"E, 218.11'; THENCE S00°50'37"E, 201.50'; THENCE S89°09'23"W, 318.23'; THENCE S25°34'40"W, 96.64'; THENCE S20°19'29"W, 100.37'; THENCE N89°09'23"E, 838' TO THE POINT OF BEGINNING. THE ABOVE DESCRIBED CONTAINING 10.3 ACRES MORE OR LESS.