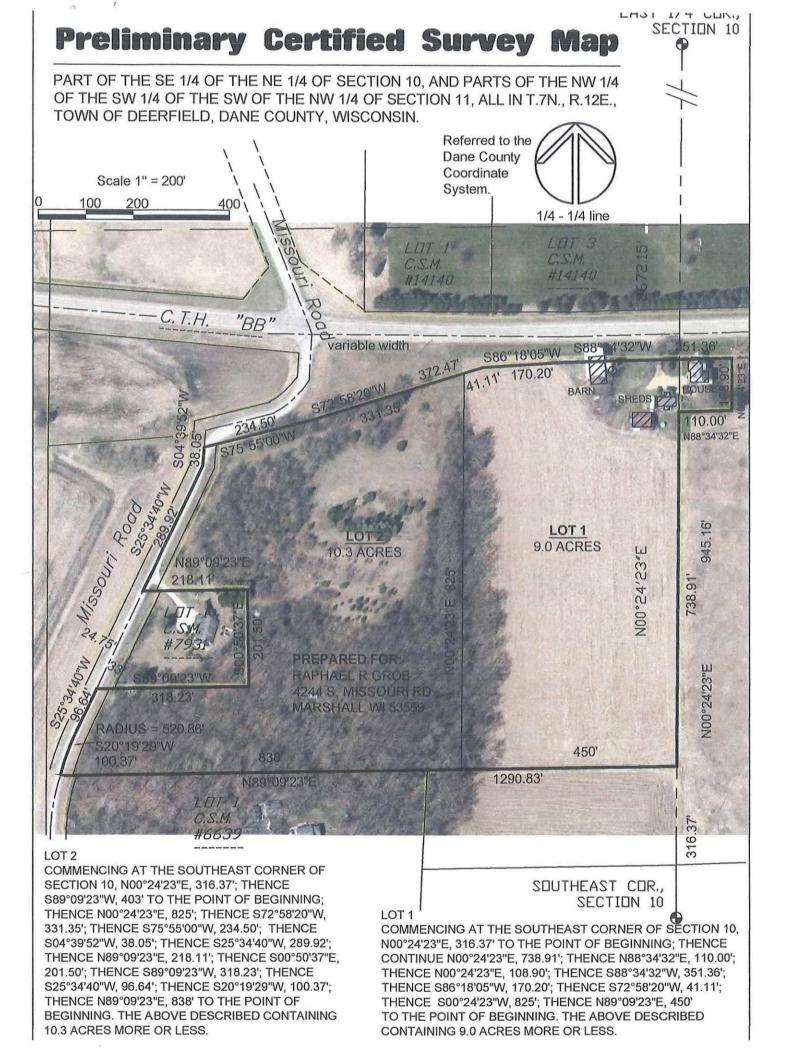

### FP-35 to FP-1

PART OF THE SE 1/4 OF THE NE 1/4 OF SECTION 10, AND PARTS OF THE NW 1/4 OF THE SW 1/4 OF THE SW 0F THE NW 1/4 OF SECTION 11, ALL IN T7N, R12E, TOWN OF DEERFIELD, DANE COUNTY, WISCONSIN. COMMENCING AT THE SOUTHEAST CORNER OF SECTION 10, N00°24'23"E, 316.37'; THENCE S89°09'23"W, 403' TO THE POINT OF BEGINNING; THENCE N00°24'23"E, 825'; THENCE S72°58'20"W, 331.35'; THENCE S75°55'00"W, 234.50'; THENCE S04°39'52"W, 38.05'; THENCE S25°34'40"W, 289.92'; THENCE N89°09'23"E, 218.11'; THENCE S00°50'37"E, 201.50'; THENCE S89°09'23"W, 318.23'; THENCE S25°34'40"W, 96.64'; THENCE S20°19'29"W, 100.37'; THENCE N89°09'23"E, 838' TO THE POINT OF BEGINNING. THE ABOVE DESCRIBED CONTAINING 10.3 ACRES MORE OR LESS.

### SFR-08 and FP-35 to RR-8

PART OF THE SE 1/4 OF THE NE 1/4 OF SECTION 10, AND PARTS OF THE NW 1/4 OF THE SW 1/4 OF THE SW 0F THE NW 1/4 OF SECTION 11, ALL IN T7N, R12E, TOWN OF DEERFIELD, DANE COUNTY, WISCONSIN. COMMENCING AT THE SOUTHEAST CORNER OF SECTION 10, N00°24'23"E, 316.37' TO THE POINT OF BEGINNING; THENCE CONTINUE N00°24'23"E, 738.91 '; THENCE N88°34'32"E, 110.00'; THENCE N00°24'23"E, 108.90'; THENCE S88°34'32"W, 351.36'; THENCE S86°18'05"W, 170.20'; THENCE S72°58'20"W, 41.11'; THENCE S00°24'23"W, 825'; THENCE N89°09'23"E, 450' TO THE POINT OF BEGINNING. THE ABOVE DESCRIBED CONTAINING 9.0 ACRES MORE OR LESS.