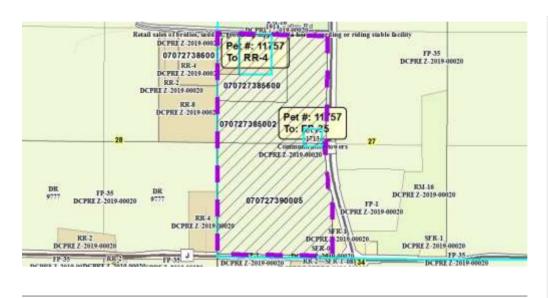

| Public H    | earing Date 10/26/2021 | Petition Number 1      | 1757       | Applicant: Shamrock Farms          |
|-------------|------------------------|------------------------|------------|------------------------------------|
| Town        | Cross Plains           | A-1EX Adoption 1       | 12/26/1981 | Orig Farm Owner Farrell, Robert H. |
| Section:    | 27                     | <b>Density Number</b>  | 35         | Original Farm Acres 76.62          |
| Density Stu | idy Date 10/26/2021    | <b>Original Splits</b> | 2.19       | Available Density Unit(s) 0        |

## Reasons/Notes:

Homesites created to date: 2 per CSM 6140 and Rezone 8130. This petition would relocate an existing building site, resulting in no net change in density.

Note: Parcels included in the density study reflect farm ownership and acreage as of the date of town plan adoption, or other date specified. Density study is based on the original farm acreage, NOT acreage currently owned.

| <u>Parcel #</u> | <u>Acres</u> | Owner Name                          | <u>CSM</u> |
|-----------------|--------------|-------------------------------------|------------|
| 070727386001    | 2.83         | ROBERT H FARRELL & ROSEMARY FARRELL | 06140      |
| 070727390005    | 39.42        | SHAMROCK FARMS                      |            |
| 070727385600    | 11.9         | SHAMROCK FARMS                      |            |
| 070727385002    | 22.47        | SHAMROCK FARMS                      |            |