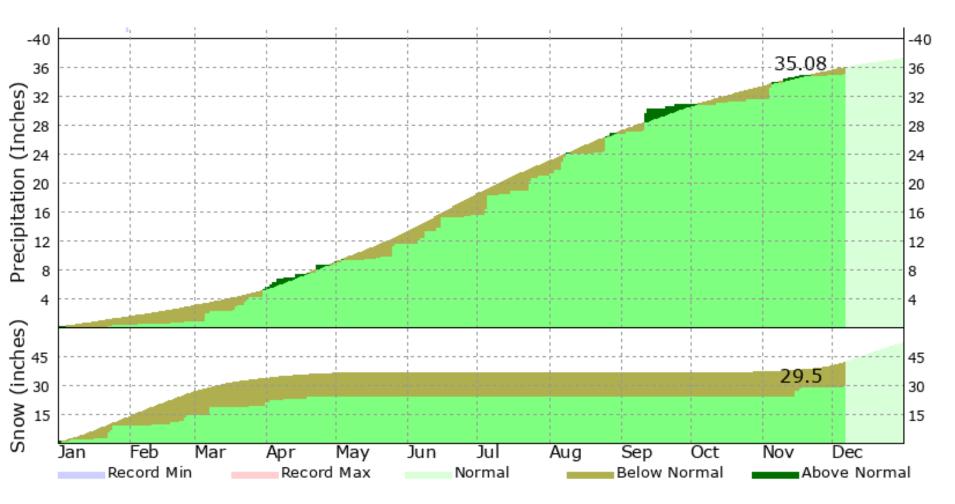

# Yahara Chain of Lakes Lake Management Quarterly Update December 7, 2022

## **Current Water Levels**

| Lake    | Date      | Lake Level | Summer Min | Summer Max | Winter Min |
|---------|-----------|------------|------------|------------|------------|
| Mendota | 12/7/2022 | 849.16     | 849.60     | 850.10     | 848.20     |
| Monona  | 12/7/2022 | 844.62     | 844.70     | 845.20     | 842.20     |
| Waubesa | 12/7/2022 | 844.25     | 844.50     | 845.00     | 842.00     |
| Kegonsa | 12/7/2022 | 842.88     | 843.00     | 843.50     | 841.85     |

## https://lwrd.countyofdane.com/Lake-Levels



# Annual Precipitation 2022



## Number of Days within Summer Minimum and Maximum Levels Year to Date

| March 1 – October 31 (245 days) |                                      |      |      |  |  |  |
|---------------------------------|--------------------------------------|------|------|--|--|--|
| Lake                            | Average Past 10 Years<br>(2012-2021) | 2021 | 2022 |  |  |  |
| Mendota                         | 97                                   | 201  | 138  |  |  |  |
| Monona                          | 79                                   | 148  | 108  |  |  |  |
| Waubesa                         | 89                                   | 152  | 125  |  |  |  |
| Kegonsa                         | 112                                  | 190  | 152  |  |  |  |
| Stoughton Dam                   | -