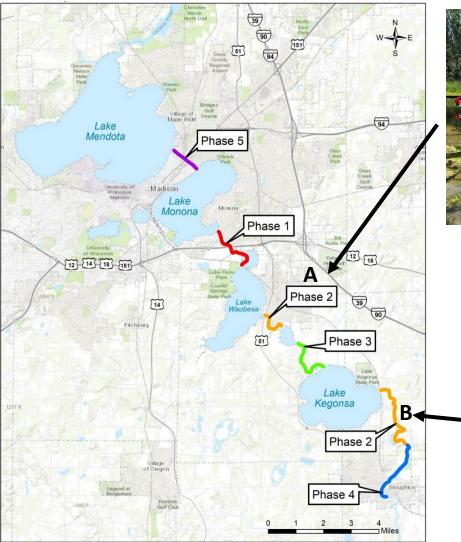

1  | 138  |  |  |  |
| Monona                          | 79                                   | 148  | 108  |  |  |  |
| Waubesa                         | 89                                   | 152  | 125  |  |  |  |
| Kegonsa                         | 112                                  | 190  | 152  |  |  |  |
| Stoughton Dam                   | -                                    | 241  | 243  |  |  |  |

## **Slow No Wake Status**



#### Slow-no-wake Restriction Map

Green Lake = Normal Slow-no-wake Restrictions

Yellow Lake = Emergency Order: slow-no-wake within 500 feet of shore

Red Lake = Emergency Order: slow-no-wake entire surface area

### https://lwrd.countyofdane.com/slownowake#

## **Sediment Removal Update**



## Phase 2 Status



## Sediment Removal Update: 2022 Recap



#### Dane County Work: Sediment Removal



Hydraulic



Mechanical

Contractor Work: Sediment Pond Construction



## Phase 3 Status



## **Questions?**