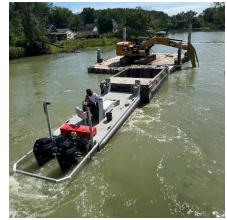

#### Dane County Work: Sediment Removal

Hydraulic

Mechanical

Contractor Work: Sediment Pond Construction