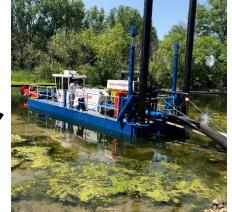

#### Dane County Work: Sediment Removal

Hydraulic

Mechanical

Contractor Work: Sediment Pond Construction