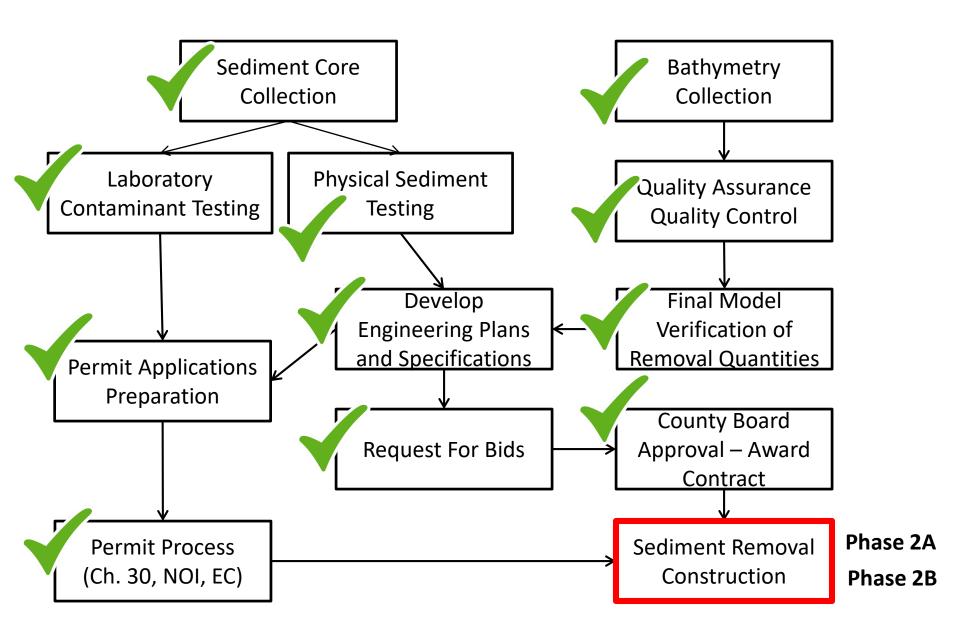

## **Sediment Removal Update**

## Phase 2 Status

## Sediment Removal Update: 2022 Recap