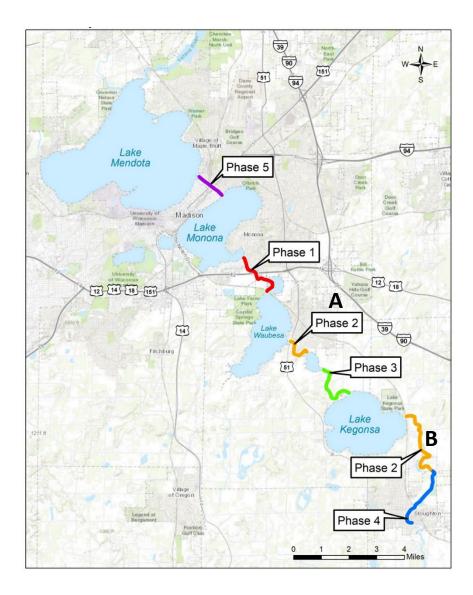

## **Sediment Removal Update**

## Phase 2 Status

## Sediment Removal Update: 2022 Recap

## Phase 3 Status