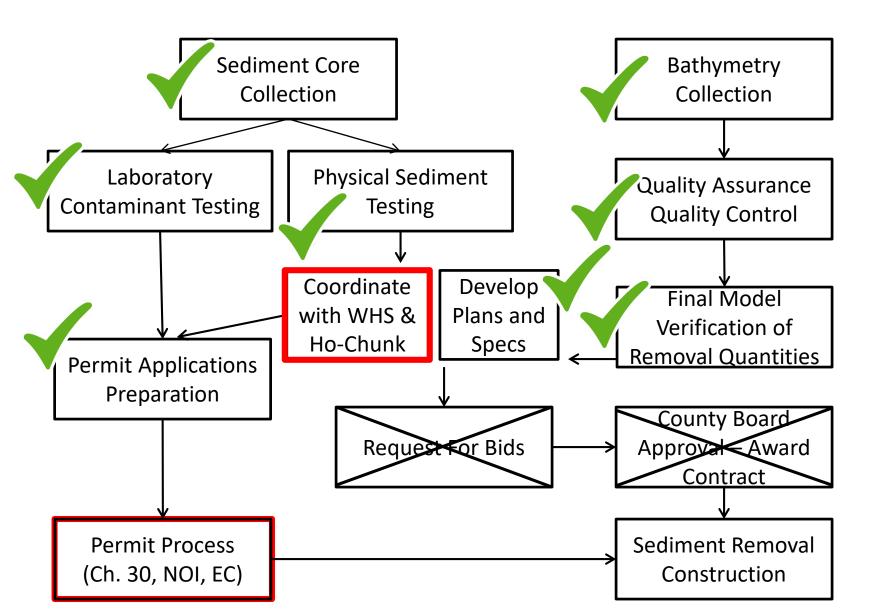

| 89                                   | 152  | 125  |  |  |  |
| Kegonsa                         | 112                                  | 190  | 152  |  |  |  |
| Stoughton Dam                   | -                                    | 241  | 243  |  |  |  |

## **Slow No Wake Status**



#### Slow-no-wake Restriction Map

Green Lake = Normal Slow-no-wake Restrictions

Yellow Lake = Emergency Order: slow-no-wake within 500 feet of shore

Red Lake = Emergency Order: slow-no-wake entire surface area

### https://lwrd.countyofdane.com/slownowake#

## **Sediment Removal Update**



## Phase 2 Status



## Sediment Removal Update: 2022 Recap



#### Dane County Work: Sediment Removal



Hydraulic



Mechanical

Contractor Work: Sediment Pond Construction



## Phase 3 Status



## **Questions?**