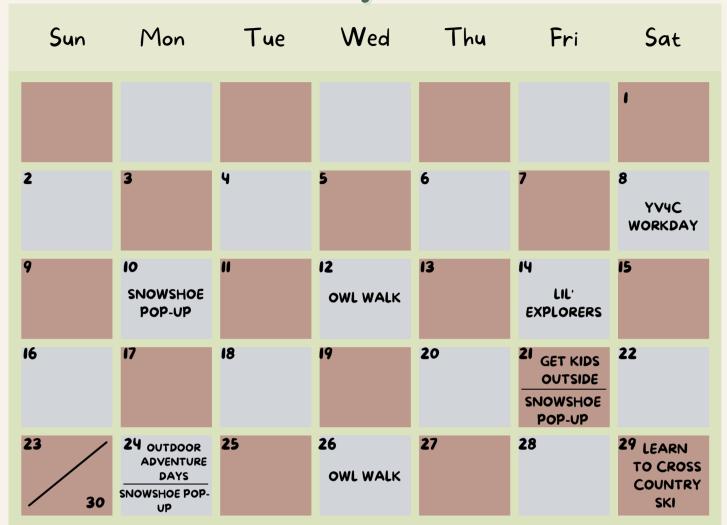

## January 2022

#### JANUARY 8 YV4C WORKDAY

Capital Springs 10:00 - 12:00 p.m.

#### **JANUARY 21 GET KIDS OUTSIDE**

Indian Lake County Park 1:00 - 3:00 p.m.

#### **SNOWSHOE POP-UP**

Indian Lake County Park 2:00 - 3:00 p.m.

#### **JANUARY 10 SNOWSHOE POP-**

**UP** 

Brigham County Park 3:30 - 4:30 p.m.

#### **JANUARY 12 OWL WALK**

Indian Lake County Park 4:30 - 5:30 p.m.

#### **JANUARY 24 OUTDOOR ADVENTURE DAYS**

Schumacher County Park 1:00 - 3:00 p.m.

#### **SNOWSHOE POP-UP**

Token Creek County Park 2:00 - 3:00 p.m.

### **JANUARY 14**

### LIL' EXPLORERS

Lussier Family Heritage Center 10 - 11:30 p.m.

#### **JANUARY 26 OWL WALK**

Donald County Park 10:00 - 12:00 p.m.

#### **JANUARY 29 LEARN TO CROSS COUNTRY SKI**

W.G. Lake Farm County Park 10:00 - 12:00 p.m.