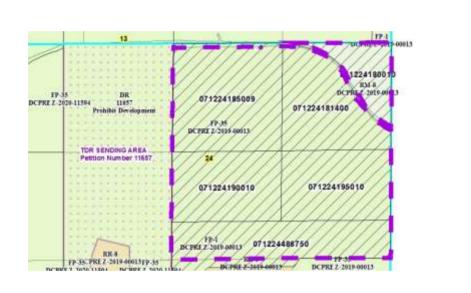

## Reasons/Notes:

The original farm was eligible for a total of 4 density units or "splits". One prior split used per petition 7769 and the home on PIN 071224180010. Three possible density units remain available. See attached letter for additional info.

Note: Parcels included in the density study reflect farm ownership and acreage as of the date of town plan adoption, or other date specified. Density study is based on the original farm acreage, NOT acreage currently owned.

| Parcel #     | <u>Acres</u> | Owner Name                       | <u>CSM</u> |
|--------------|--------------|----------------------------------|------------|
| 071224180010 | 12.42        | DAVID E DEHNERT & MONICA L CASEY |            |
| 071224486750 | 34.8         | ROBERT P RIEGE & KIM D RIEGE     | 14494      |
| 071224195010 | 26.34        | ROBERT P RIEGE & KIM D RIEGE     |            |
| 071224190010 | 26.22        | ROBERT P RIEGE & KIM D RIEGE     |            |
| 071224185009 | 40.3         | ROBERT P RIEGE & KIM D RIEGE     |            |
| 071224181400 | 27.58        | ROBERT P RIEGE & KIM D RIEGE     |            |