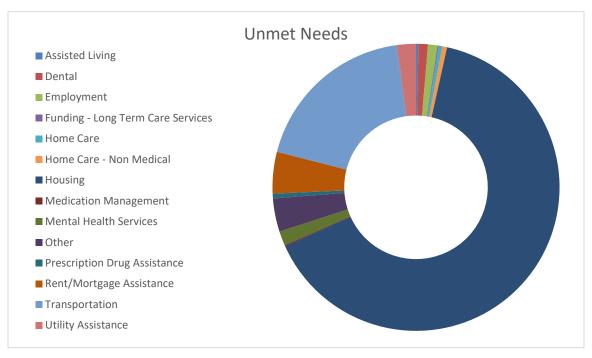

#### **UNMET NEEDS –2021**

| UNMET NEEDS                           | #   |  |  |
|---------------------------------------|-----|--|--|
| Accessible housing                    | 15  |  |  |
| Assisted Living (AFH, CBRF, RCAC)     | 4   |  |  |
| Dental                                | 12  |  |  |
| Employment                            | 13  |  |  |
| Funding – Long Term Care Services     | 1   |  |  |
| Home Care                             | 9   |  |  |
| Home Care – Non-Medical               | 9   |  |  |
| Housing                               | 525 |  |  |
| Medication Management                 | 1   |  |  |
| Mental Health Services incl Case Mgmt | 12  |  |  |
| Other                                 | 41  |  |  |
| Prescription Drug Assistance          | 11  |  |  |
| Rent/Mortgage Assistance              | 43  |  |  |
| Transportation                        | 153 |  |  |
| Utility Assistance                    | 29  |  |  |