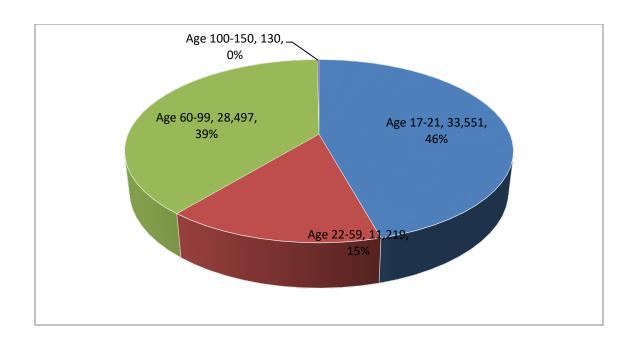

## **Consumer Age Groups**

| 43,397 | Total     |
|--------|-----------|
| 130    | 100-150   |
| 28,497 | Age 60-99 |
| 11,219 | Age 22-59 |
| 3,551  | 17-21     |