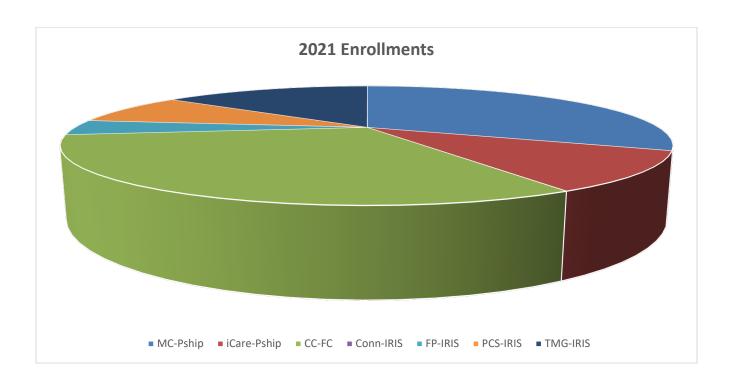

# ADRC Data June 2021 to May 2022

|                               | June<br>2021 | July<br>2021 | Aug<br>2021 | Sept<br>2021 | Oct<br>2021 | Nov<br>2021 | Dec<br>2021 | Jan<br>2022 | Feb<br>2022 | March<br>2022 | April<br>2022 | May<br>2022 |
|-------------------------------|--------------|--------------|-------------|--------------|-------------|-------------|-------------|-------------|-------------|---------------|---------------|-------------|
| MC-FC                         | 35           | 24           | 28          | 24           | 35          | 15          | 25          | 19          | 26          | 32            | 30            | 24          |
| MC-<br>PShip                  | 15           | 12           | 10          | 11           | 10          | 12          | 8           | 7           | 16          | 10            | 11            | 7           |
| iCare-<br>PShip               | 5            | 9            | 6           | 4            | 4           | 15          | 6           | 10          | 9           | 11            | 6             | 9           |
| CC-FC                         | 15           | 18           | 13          | 15           | 21          | 17          | 18          | 22          | 27          | 24            | 27            | 23          |
| Conn-<br>IRIS                 | 0            | 1            | 0           | 2            | 2           | 3           | 1           | 0           | 2           | 1             | 1             | 7           |
| FP-IRIS                       | 2            | 0            | 0           | 0            | 0           | 0           | 0           | 0           | 0           | 0             | 1             | 3           |
| PCS-<br>IRIS                  | 4            | 7            | 9           | 15           | 8           | 10          | 8           | 10          | 10          | 4             | 11            | 8           |
| TMG-<br>IRIS                  | 7            | 13           | 10          | 13           | 13          | 12          | 5           | 8           | 10          | 13            | 14            | 14          |
| TOTAL<br>YEAR-<br>TO-<br>DATE | 83           | 167          | 243         | 327          | 420         | 504         | 575         | 651         | 751         | 846           | 947           | 1042        |