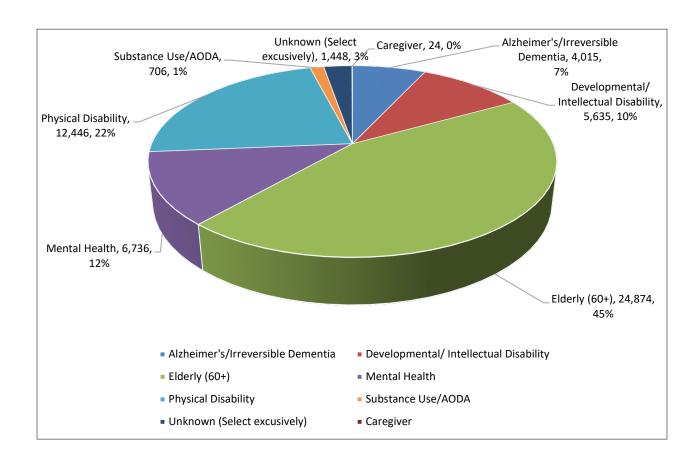

### **Target Group**

| 3,990  | Alzheimer's/Irreversible Dementia      |
|--------|----------------------------------------|
| 5,736  | Developmental/ Intellectual Disability |
| 24     | Caregiver                              |
| 25,683 | Elderly: 60 or older                   |
| 7,017  | Mental Health                          |
| 12,880 | Physical Disability                    |
| 749    | Substance Use/AODA                     |
| 1,533  | Unknown (Select exclusively)           |
| 43,451 | Total                                  |

<sup>\*</sup>Some customers fall into multiple target groups