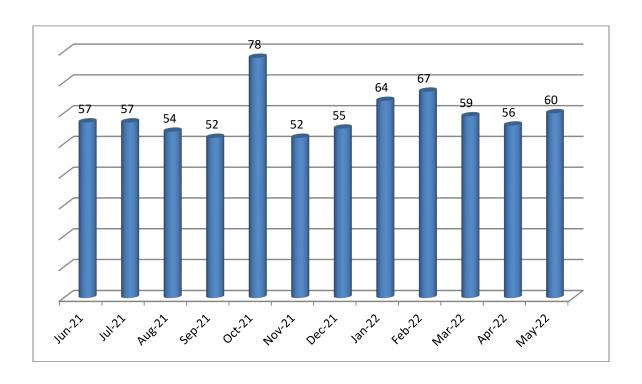

## **Email Inquiries**

| # Email Inquiries | Month          |
|-------------------|----------------|
| 57                | June 2021      |
| 57                | July 2021      |
| 54                | August 2021    |
| 52                | September 2021 |
| 78                | October 2021   |
| 52                | November 2021  |
| 55                | December 2021  |
| 64                | January 2022   |
| 67                | February 2022  |
| 59                | March 2022     |
| 56                | April 2022     |
| 60                | May 2022       |