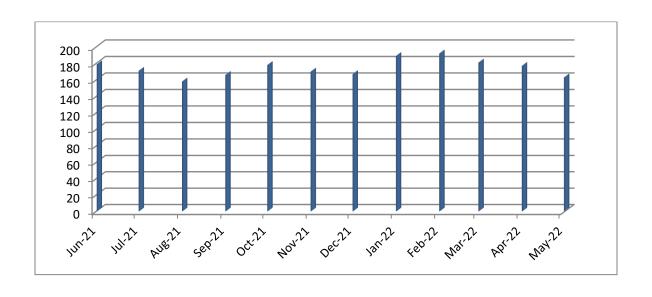

#### **Breakdown of Contacts Per Month**

| No. of   | Month          | No. of       | Average per day |  |
|----------|----------------|--------------|-----------------|--|
| contacts |                | working days |                 |  |
| 3943     | June 2021      | 22           | 179             |  |
| 3,426    | July 2021      | 20           | 171             |  |
| 3,656    | August 2021    | 23           | 158             |  |
| 3,505    | September 2021 | 21           | 166             |  |
| 3,749    | October 2021   | 21           | 178             |  |
| 3,413    | November 2021  | 20           | 170             |  |
| 3,512    | December 2021  | 21           | 167             |  |
| 3787     | January 2022   | 20           | 189             |  |
| 3850     | February 2022  | 20           | 192             |  |
| 4181     | March 2022     | 23           | 181             |  |
| 3718     | April 2022     | 21           | 177             |  |
| 3430     | May 2022       | 21           | 163             |  |