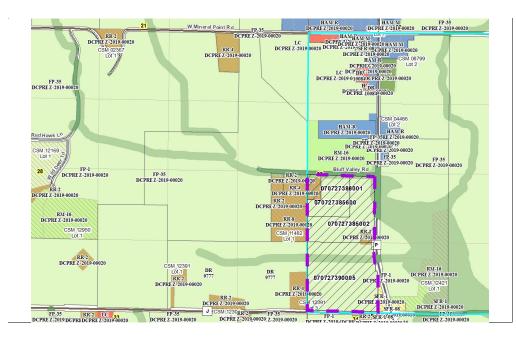

|              |           |            | <b>Applicant</b> Sh | namrock Farm | ns                                 |
|--------------|-----------|------------|---------------------|--------------|------------------------------------|
| Town         | Cross Pla | ains       | A-1EX Adoption      | 12/26/1981   | Orig Farm Owner Farrell, Robert H. |
| Section:     | 27        |            | Density Number      | 35           | Original Farm Acres 76.62          |
| Density Stud | ly Date   | 10/17/2019 | Original Splits     | 2.19         | Available Density Unit(s)          |

### Reasons/Note

Homesites created to date: 2 per CSM 6140 and Rezone 8130.

Note: Parcels included in the density study reflect farm ownership and acreage as of the date of town plan adoption, or other date specified. Density study is based on the original farm acreage, NOT acreage currently owned.

| Parcel #     | <u>Acres</u> | Owner Name                          | <u>CSM</u> |
|--------------|--------------|-------------------------------------|------------|
| 070727386001 | 2.83         | ROBERT H FARRELL & ROSEMARY FARRELL | 06140      |
| 070727390005 | 39.42        | SHAMROCK FARMS                      |            |
| 070727385600 | 11.9         | SHAMROCK FARMS                      |            |
| 070727385002 | 22.47        | SHAMROCK FARMS                      |            |