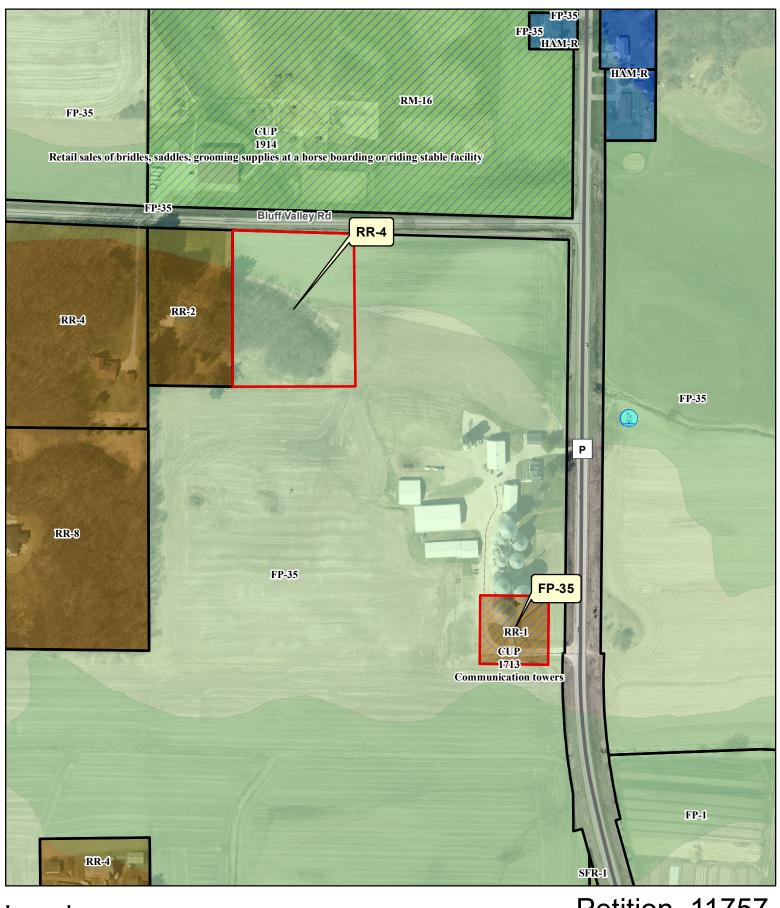

# **Dane County Rezone Petition**

 Application Date
 Petition Number

 08/20/2021
 DCPREZ-2021-11757

 10/26/2021
 DCPREZ-2021-11757

| OW                                                 | NER INFORMATIO       | N                           | AGENT INFORMATION                        |                                          |                  |                                       |  |
|----------------------------------------------------|----------------------|-----------------------------|------------------------------------------|------------------------------------------|------------------|---------------------------------------|--|
| OWNER NAME<br>SHAMROCK FARMS (MARK<br>FARRELL)     |                      | PHONE (with Code) (608) 575 | V 4040                                   | GENT NAME<br>VILLIAMSON SUR<br>SSOCIATES | VEYING AND       | PHONE (with Area Code) (608) 255-5705 |  |
| BILLING ADDRESS (Number 3593 COUNTY HIGH           |                      | •                           |                                          | ADDRESS (Number & Street) 104A W MAIN ST |                  |                                       |  |
| (City, State, Zip)<br>CROSS PLAINS, WI             | 53528                |                             | (City, State, Zip)<br>WAUNAKEE, WI 53597 |                                          |                  |                                       |  |
| E-MAIL ADDRESS<br>mark.farrell@chsinc.             | com                  |                             |                                          | MAIL ADDRESS<br>CHRIS@WILLIAMS           | ONSURVEYING.CC   | DM                                    |  |
| ADDRESS/LO                                         | OCATION 1            | AD                          | DRESS/LC                                 | DCATION 2                                | ADDRESS/L        | OCATION 3                             |  |
| ADDRESS OR LOCA                                    | TION OF REZONE       | ADDRES                      | S OR LOCAT                               | TION OF REZONE                           | ADDRESS OR LOCA  | ATION OF REZONE                       |  |
| East of 8665 Bluff Va                              | alley Road           |                             |                                          |                                          |                  |                                       |  |
| TOWNSHIP<br>CROSS PLAINS                           |                      | FOWNSHIP                    |                                          | SECTION                                  | TOWNSHIP         | SECTION                               |  |
| PARCEL NUMBE                                       | RS INVOLVED          | PAR                         | CEL NUMBER                               | RS INVOLVED                              | PARCEL NUMBE     | ERS INVOLVED                          |  |
| 0707-273-                                          | -8560-0              | 0707-273                    | -8500-2, 07                              | 707-273-9000-5                           |                  |                                       |  |
|                                                    |                      | RE                          | ASON FOR                                 | RREZONE                                  |                  |                                       |  |
|                                                    |                      |                             |                                          |                                          |                  |                                       |  |
| FR                                                 | OM DISTRICT:         |                             |                                          | TO DI                                    | STRICT:          | ACRES                                 |  |
| FP-35 Farmland Preservation District               |                      |                             | RR-4 Rura                                | al Residential Distr                     | ict              | 4.55                                  |  |
| RR-1 Rural Residential District                    |                      |                             | FP-35 Farmland Preservation              |                                          | n District       | 1.0                                   |  |
| C.S.M REQUIRED?                                    | PLAT REQUIRED?       |                             | STRICTION<br>IIRED?                      | INSPECTOR'S<br>INITIALS                  | SIGNATURE:(Owner | or Agent)                             |  |
| ☑ Yes ☐ No                                         | Yes 🗹 No             | Yes                         | ☑ No                                     | RWL1                                     |                  |                                       |  |
| Applicant Initials Applicant Initials Applicant In |                      |                             |                                          |                                          | PRINT NAME:      |                                       |  |
| COMMENTS: HOUS NOTE: Petition revis                |                      |                             |                                          | ertv                                     |                  |                                       |  |
|                                                    |                      |                             |                                          |                                          | <b>I</b>         |                                       |  |
|                                                    | icu to remove rere-r |                             |                                          | <b>.</b>                                 | DATE:            |                                       |  |
|                                                    | ica to remove rate-1 |                             |                                          |                                          | DATE:            |                                       |  |

## FP-35 to RR-4

A parcel of land located in the Northwest ¼ of the Southwest ¼ of Section 27, T7N, R7E, Town of Cross Plains, Dane County, Wisconsin being more particularly described as follows: Commencing at the West ¼ corner of said Section 27; thence S 89°57′58″ W, 264.15 feet to the point of beginning. Thence continue S 89°57′58″ W, 375.31 feet; thence S 00°30′24″ E, 528.02 feet; thence S 89°57′58″ W, 375.31 feet; thence N 00°30′24″ W, 528.02 feet to the point of beginning. This description contains 4.55 acres and is subject to a road right of way over the northerly part thereof.

### RR-1 to FP-35

A parcel of land located in the Southwest and Northwest ¼ of the Southwest ¼ of Section 27, T7N, R7E, Town of Cross Plains described as follows: Commencing at the Southwest corner of said Section 27; thenceS89°33′21″ East, 987.77 feet along the South ling of the Southwest ¼ of said Section 27; thence N00°26′39″ East, 1304.47 feet to the point of beginning. Thence continue N00°26′39″ East 208.71 feet; thence S89°33′21″ East 208.71 feet; thence S00°26′39″ West 208.71 feet; thence N89°33′21″ West 208.71 feet to the point of beginning. Containing 1 acre.