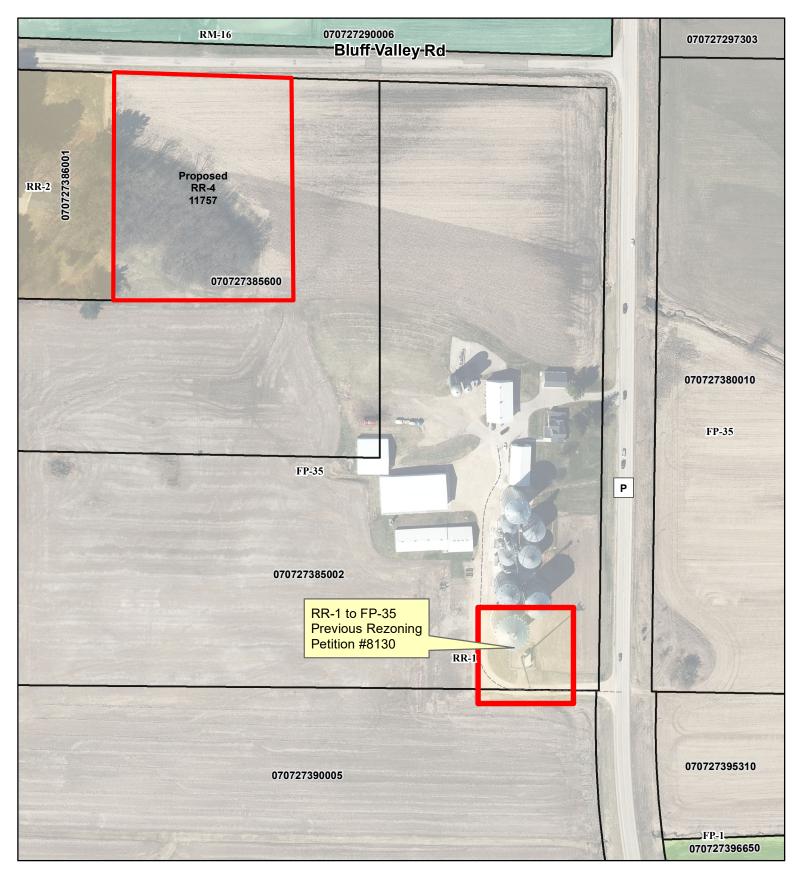

# **Dane County Rezone Petition**

 Application Date
 Petition Number

 08/20/2021
 DCPREZ-2021-11757

 10/26/2021
 DCPREZ-2021-11757

| OW                                                 | NER INFORMATIO       | N                           | AGENT INFORMATION                        |                                          |                  |                                       |  |
|----------------------------------------------------|----------------------|-----------------------------|------------------------------------------|------------------------------------------|------------------|---------------------------------------|--|
| OWNER NAME<br>SHAMROCK FARMS (MARK<br>FARRELL)     |                      | PHONE (with Code) (608) 575 | V 4040                                   | GENT NAME<br>VILLIAMSON SUR<br>SSOCIATES | VEYING AND       | PHONE (with Area Code) (608) 255-5705 |  |
| BILLING ADDRESS (Number 3593 COUNTY HIGH           |                      | •                           |                                          | ADDRESS (Number & Street) 104A W MAIN ST |                  |                                       |  |
| (City, State, Zip)<br>CROSS PLAINS, WI             | 53528                |                             | (City, State, Zip)<br>WAUNAKEE, WI 53597 |                                          |                  |                                       |  |
| E-MAIL ADDRESS<br>mark.farrell@chsinc.             | com                  |                             |                                          | MAIL ADDRESS<br>CHRIS@WILLIAMS           | ONSURVEYING.CC   | DM                                    |  |
| ADDRESS/LO                                         | OCATION 1            | AD                          | DRESS/LC                                 | DCATION 2                                | ADDRESS/L        | OCATION 3                             |  |
| ADDRESS OR LOCA                                    | TION OF REZONE       | ADDRES                      | S OR LOCAT                               | TION OF REZONE                           | ADDRESS OR LOCA  | ATION OF REZONE                       |  |
| East of 8665 Bluff Va                              | alley Road           |                             |                                          |                                          |                  |                                       |  |
| TOWNSHIP<br>CROSS PLAINS                           |                      | FOWNSHIP                    |                                          | SECTION                                  | TOWNSHIP         | SECTION                               |  |
| PARCEL NUMBE                                       | RS INVOLVED          | PAR                         | CEL NUMBER                               | RS INVOLVED                              | PARCEL NUMBE     | ERS INVOLVED                          |  |
| 0707-273-                                          | -8560-0              | 0707-273                    | -8500-2, 07                              | 707-273-9000-5                           |                  |                                       |  |
|                                                    |                      | RE                          | ASON FOR                                 | RREZONE                                  |                  |                                       |  |
|                                                    |                      |                             |                                          |                                          |                  |                                       |  |
| FR                                                 | OM DISTRICT:         |                             |                                          | TO DI                                    | STRICT:          | ACRES                                 |  |
| FP-35 Farmland Preservation District               |                      |                             | RR-4 Rura                                | al Residential Distr                     | ict              | 4.55                                  |  |
| RR-1 Rural Residential District                    |                      |                             | FP-35 Farmland Preservation              |                                          | n District       | 1.0                                   |  |
| C.S.M REQUIRED?                                    | PLAT REQUIRED?       |                             | STRICTION<br>IIRED?                      | INSPECTOR'S<br>INITIALS                  | SIGNATURE:(Owner | or Agent)                             |  |
| ☑ Yes ☐ No                                         | Yes 🗹 No             | Yes                         | ☑ No                                     | RWL1                                     |                  |                                       |  |
| Applicant Initials Applicant Initials Applicant In |                      |                             |                                          |                                          | PRINT NAME:      |                                       |  |
| COMMENTS: HOUS NOTE: Petition revis                |                      |                             |                                          | ertv                                     |                  |                                       |  |
|                                                    |                      |                             |                                          |                                          | <b>I</b>         |                                       |  |
|                                                    | icu to remove rere-r |                             |                                          | <b>.</b>                                 | DATE:            |                                       |  |
|                                                    | ica to remove rate-1 |                             |                                          |                                          | DATE:            |                                       |  |

## FP-35 to RR-4

A parcel of land located in the Northwest ¼ of the Southwest ¼ of Section 27, T7N, R7E, Town of Cross Plains, Dane County, Wisconsin being more particularly described as follows: Commencing at the West ¼ corner of said Section 27; thence S 89°57′58″ W, 264.15 feet to the point of beginning. Thence continue S 89°57′58″ W, 375.31 feet; thence S 00°30′24″ E, 528.02 feet; thence S 89°57′58″ W, 375.31 feet; thence N 00°30′24″ W, 528.02 feet to the point of beginning. This description contains 4.55 acres and is subject to a road right of way over the northerly part thereof.

### RR-1 to FP-35

A parcel of land located in the Southwest and Northwest ¼ of the Southwest ¼ of Section 27, T7N, R7E, Town of Cross Plains described as follows: Commencing at the Southwest corner of said Section 27; thenceS89°33′21″ East, 987.77 feet along the South ling of the Southwest ¼ of said Section 27; thence N00°26′39″ East, 1304.47 feet to the point of beginning. Thence continue N00°26′39″ East 208.71 feet; thence S89°33′21″ East 208.71 feet; thence S00°26′39″ West 208.71 feet; thence N89°33′21″ West 208.71 feet to the point of beginning. Containing 1 acre.