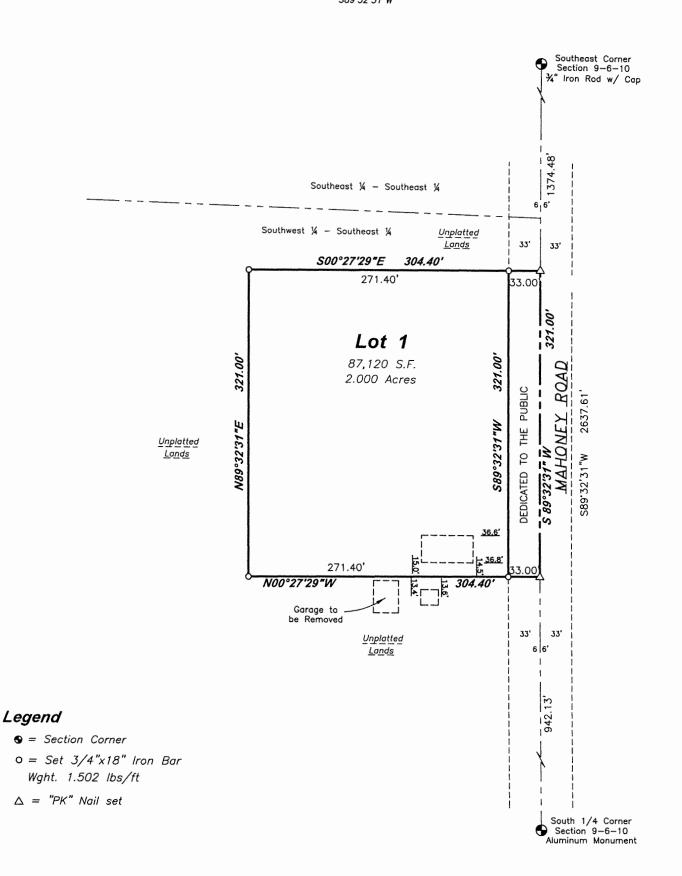

# **CERTIFIED SURVEY MAP**

Part of the Southwest 1/4 of the Southeast 1/4 of Section 9, T6N, R10E, Town of Dunn, Dane County, Wisconsin

Bearings referenced to the South line of the Southeast ¼, bearing S89'32'31"W

### Description:

Part of the Southwest 1/4 of the Southeast 1/4 of Section 9, T6N, R10E, Town of Dunn, Dane County, Wisconsin, described as follows: Commencing at the Southeast Corner of said Section 9; thence S89°32'31"W, 1374.48 feet along the South line of said Southeast 1/4 to the point of beginning; thence S89°32'31"W, 321.00 feet along the South line of said Southeast 1/4 and centerline of

CKC

Stoughton, WI 53589

File:J:\2022\Carlson

Sheet 2 of 3 Office Map No.: 220987CSM

| Mahoney Road; thence N00°27'29"W, 304.40 feet; thence N89°32'31"E, 321.00 feet; thence S00°27'29"E, 304.40 feet to said South line of the Southeast ¼ and centerline of Mahoney Road and the point of beginning; Containing 97,713 square feet or 2.243 acres. |                                                                                                                                                                                                                                                                     |                                                                                                        |                                                                                                                                |  |
|----------------------------------------------------------------------------------------------------------------------------------------------------------------------------------------------------------------------------------------------------------------|---------------------------------------------------------------------------------------------------------------------------------------------------------------------------------------------------------------------------------------------------------------------|--------------------------------------------------------------------------------------------------------|--------------------------------------------------------------------------------------------------------------------------------|--|
| surveyed, divided, dedicat                                                                                                                                                                                                                                     |                                                                                                                                                                                                                                                                     | rtified Survey Map. We als                                                                             | ed on this Certified Survey Map to be<br>o certify that this Certified Survey Map is<br>y Zoning and Land Regulation Committee |  |
| Kolton Urso, Owner                                                                                                                                                                                                                                             |                                                                                                                                                                                                                                                                     | lizabeth Urso, Owner                                                                                   |                                                                                                                                |  |
| State of Wisconsin)<br>Dane County) ss Pers<br>Elizabeth Urso to me knov                                                                                                                                                                                       | onally came before me this day wn to be the person who executed the fore                                                                                                                                                                                            | ofgoing instrument and ackno                                                                           | , 2022, the above-named Kolton and owledged the same.                                                                          |  |
| Notary Public, Dane Coun                                                                                                                                                                                                                                       | ity, Wisconsin. My Commi                                                                                                                                                                                                                                            | ission Expires                                                                                         |                                                                                                                                |  |
| Printed name                                                                                                                                                                                                                                                   |                                                                                                                                                                                                                                                                     |                                                                                                        |                                                                                                                                |  |
|                                                                                                                                                                                                                                                                | Certificate p is hereby acknowledged, accepted and ap Board of the Town of Dunn, Dane Count                                                                                                                                                                         |                                                                                                        |                                                                                                                                |  |
| Cathy Hasslinger – Clerk/                                                                                                                                                                                                                                      | Dated<br>Treasurer                                                                                                                                                                                                                                                  |                                                                                                        |                                                                                                                                |  |
| Town of Dunn                                                                                                                                                                                                                                                   | Notes: Utilities Easement: No poles or -The disturbance of a survey stake by an -Wetlands, if present, have not been del -This survey is subject to any and all ea -Refer to building site information cont -This survey shows only above-ground ground structures. | nyone is in violation of Sec<br>lineated.<br>asements and agreements bo<br>tained in the Dane County S | tion 236.32 of Wisconsin Statutes. th recorded and unrecorded. oil Survey.                                                     |  |