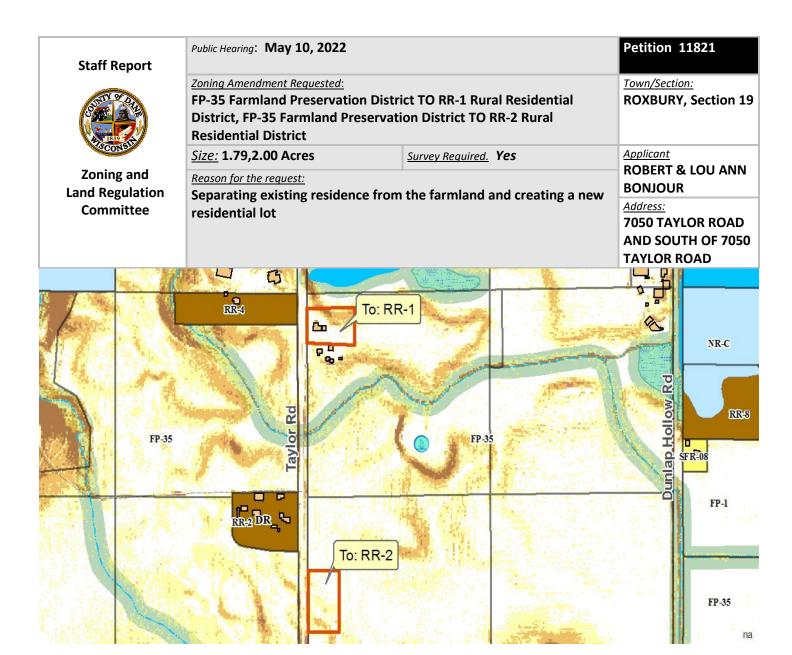

**DESCRIPTION:** The applicant wants to use the 2 available splits by creating an RR-1 and RR-2 lot.

**OBSERVATIONS:** The proposal will separate the existing residential uses from the agricultural land and create a second home site.

**TOWN PLAN:** The Town has a 1 home per 35 acres density policy, this proposal will use all development rights for this property. The proposal is consistent with Town and County Comprehensive Plans.

**RESOURCE PROTECTION:** There appears to be no Resource Protection Areas in the proposal.