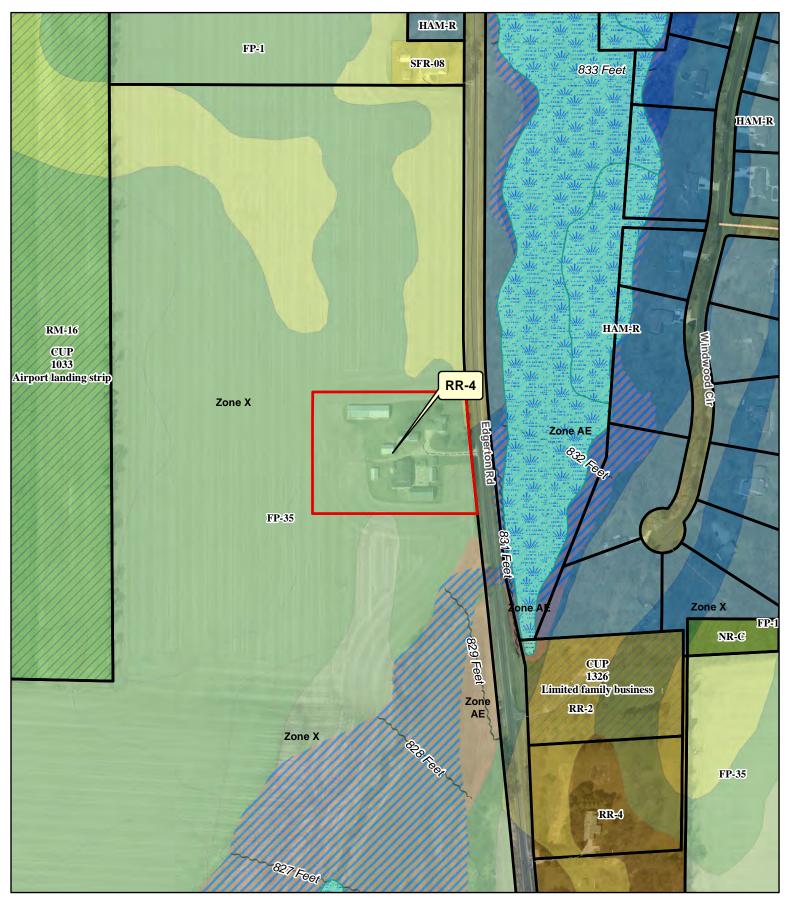

| Dane County Rezone Petition                                                                                         |         |                 |                                   |                                                                  | Appl                                                | ication Date            | Petition Number                 |                  |       |
|---------------------------------------------------------------------------------------------------------------------|---------|-----------------|-----------------------------------|------------------------------------------------------------------|-----------------------------------------------------|-------------------------|---------------------------------|------------------|-------|
| -                                                                                                                   |         |                 |                                   |                                                                  |                                                     | /14/2022                |                                 |                  |       |
|                                                                                                                     |         |                 |                                   |                                                                  | Public Hearing Date DCPREZ-2022-11                  |                         | EZ-2022-118                     | 41               |       |
|                                                                                                                     |         |                 |                                   |                                                                  | 06/28/2022                                          |                         |                                 |                  |       |
| OWNER INFORMATION                                                                                                   |         |                 |                                   |                                                                  | AG                                                  | ENT INFORM              | IATION                          |                  |       |
| OWNER NAME<br>CRAZY ACRES INC                                                                                       |         |                 | PHONE (with<br>Code)<br>(608) 295 | E (with Area AGENT NAME<br>295-6159 AGENT NAME<br>COMBS AND ASSO |                                                     | OCIATES                 | PHONE (wit<br>Code)<br>(608) 75 |                  |       |
| BILLING ADDRESS (Number & Street)<br>720 HILLSIDE RD                                                                |         |                 |                                   |                                                                  | ADDRESS (Number & Street)<br>109 W. MIWAUKEE STREET |                         |                                 |                  |       |
| (City, State, Zip)<br>EDGERTON, WI 53534                                                                            |         |                 |                                   |                                                                  | (City, State, Zip)<br>Janesville, WI 53548          |                         |                                 |                  |       |
| E-MAIL ADDRESS<br>rmcombs@combssurvey.com                                                                           |         |                 |                                   |                                                                  | E-MAIL ADDRESS<br>rmcombs@combssurvey.com           |                         |                                 |                  |       |
| ADDRESS/L                                                                                                           | OCAT    | ION 1           | AD                                | DRESS/L                                                          | OCATI                                               | ION 2                   | ADDR                            | ESS/LOCATIO      | N 3   |
| ADDRESS OR LOCATION OF REZONE                                                                                       |         |                 | ADDRESS OR LOCATION OF REZONE     |                                                                  |                                                     | ADDRESS C               | ADDRESS OR LOCATION OF REZONE   |                  |       |
| 425 Edgerton Road                                                                                                   |         |                 |                                   |                                                                  |                                                     |                         |                                 |                  |       |
| TOWNSHIP<br>ALBION                                                                                                  |         | SECTION 1<br>27 | TOWNSHIP SECTION                  |                                                                  | ECTION                                              | TOWNSHIP                | SECT                            | ION              |       |
| PARCEL NUMBE                                                                                                        | ERS INV | OLVED           | PARCEL NUMBERS INVOLVED           |                                                                  |                                                     | PARCEL NUMBERS INVOLVED |                                 |                  |       |
| 0512-272                                                                                                            | -9070   | -5              |                                   |                                                                  |                                                     |                         |                                 |                  |       |
|                                                                                                                     |         |                 | RE                                | ASON FO                                                          | R REZ(                                              | ONE                     |                                 |                  |       |
| SEPARATING EXISTING RESIDENCE FROM FARMLAND                                                                         |         |                 |                                   |                                                                  |                                                     |                         |                                 |                  |       |
|                                                                                                                     |         |                 |                                   |                                                                  |                                                     |                         |                                 |                  |       |
| FR                                                                                                                  |         | TRICT:          |                                   |                                                                  | TO DISTRICT:                                        |                         |                                 |                  | ACRES |
| FP-35 Farmland Preservation District                                                                                |         |                 |                                   | RR-4 Rural Residential District                                  |                                                     |                         | 4.0                             |                  |       |
| C.S.M REQUIRED?                                                                                                     | PLA     | T REQUIRED?     |                                   | STRICTION<br>JIRED?                                              | IN                                                  | INSPECTOR'S<br>INITIALS |                                 | (Owner or Agent) |       |
| 🗹 Yes 🗌 No                                                                                                          | 🗆 Y     | es 🗌 No         | Yes                               | 🗹 No                                                             |                                                     | RWL1                    |                                 |                  |       |
| Applicant Initials Applicant Initials Applicant Initials                                                            |         |                 | als                               | -                                                                |                                                     | PRINT NAME              | :                               |                  |       |
| COMMENTS: THE RR-4 HAS A MAXIMUM 10% BUILDING COVERAGE<br>REQUIREMENT. SURVEYOR SHALL PROVIDE INFORMATION REGARDING |         |                 |                                   | 6                                                                |                                                     |                         |                                 |                  |       |
| THE TOTAL AMOUNT OF BUILDINGS ON THE PROPERTY.                                                                      |         |                 |                                   | DATE:                                                            |                                                     |                         |                                 |                  |       |
|                                                                                                                     |         |                 |                                   |                                                                  |                                                     |                         |                                 |                  |       |

Is this application being submitted to correct a violation? Yes No

CREATE A 4 ACRE PARCEL TO SEPERATE FROM AG LAND.

| Existing Zoning<br>District(s) | Proposed Zoning<br>District(s) | Acres |
|--------------------------------|--------------------------------|-------|
| FP-35                          | RR-4                           | 4.00  |
|                                |                                |       |

DESCRIBED AS FOLLOWS: Commencing at an aluminum monument at the West 1/4 Corner of said Section; thence N23°47′45″E 349.75 feet to the place of beginning for the land to be herein described; thence N0°02′40″E 380.0 feet; thence S89°57′20″E 451.70 feet to the curving West Line of Edgerton Road; thence Southerly along a curve to the left, 358.40 feet, having a radius of 1297.88 feet and a chord bearing S4°19′02″E 357.26 feet; thence S11°33′10″E continuing along said West Line, 24.27 feet; thence N89°57′20″W 483.75 feet to the place of beginning. Containing 4.00 Acres.