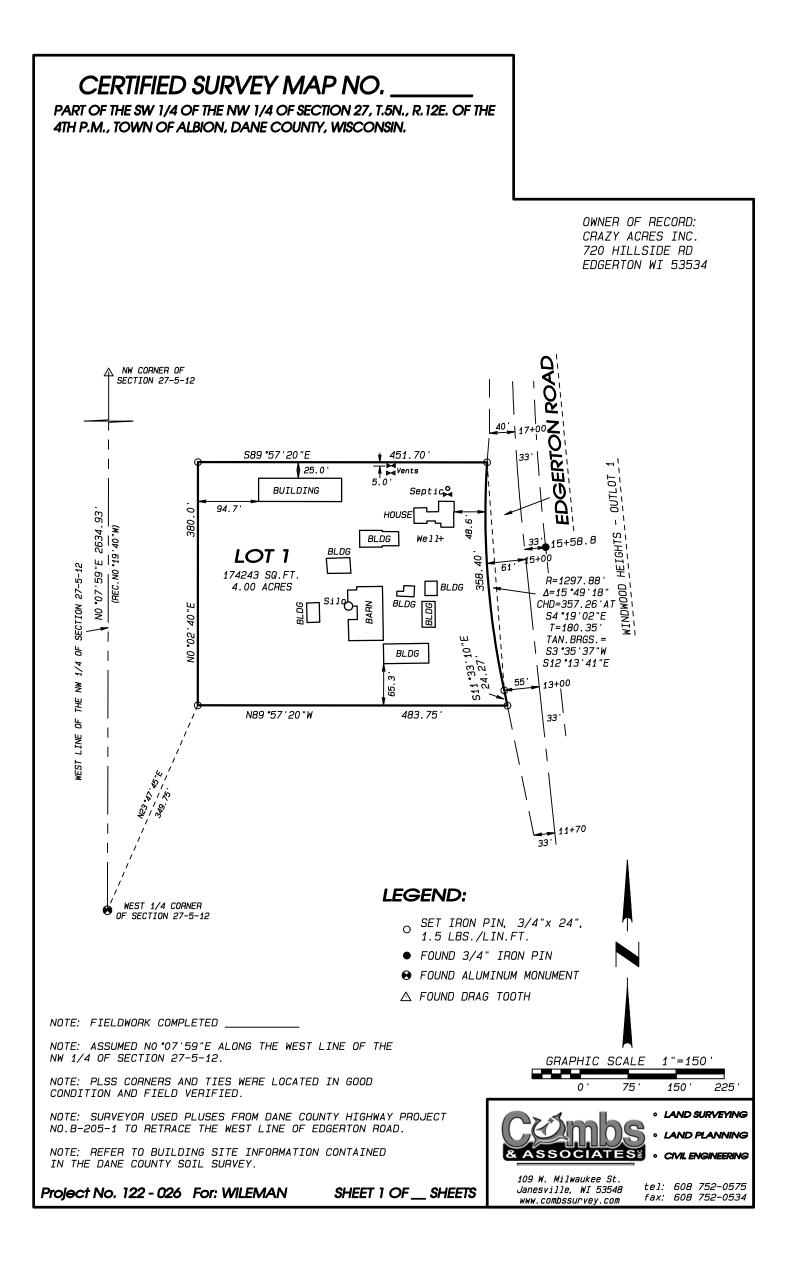

**Owner/Agent Signature** 

Date

Land Surveying
Land Planning
Civil Engineering

DATE: April 13, 2022

TO: Crazy Acres, Inc

RE: Description for Rezone

PART OF THE SW 1/4 OF THE NW 1/4 OF SECTION 27, T.5N., R.12E. OF THE 4TH P.M. TOWN OF ALBION, DANE COUNTY, WISCONSIN.

DESCRIBED AS FOLLOWS: Commencing at an aluminum monument at the West 1/4 Corner of said Section; thence N23°47′45″E 349.75 feet to the place of beginning for the land to be herein described; thence N0°02′40″E 380.0 feet; thence S89°57′20″E 451.70 feet to the curving West Line of Edgerton Road; thence Southerly along a curve to the left, 358.40 feet, having a radius of 1297.88 feet and a chord bearing S4°19′02″E 357.26 feet; thence S11°33′10″E continuing along said West Line, 24.27 feet; thence N89°57′20″W 483.75 feet to the place of beginning. Containing 4.00 Acres.

Project No. 122-036 For: Crazy Acres, Inc