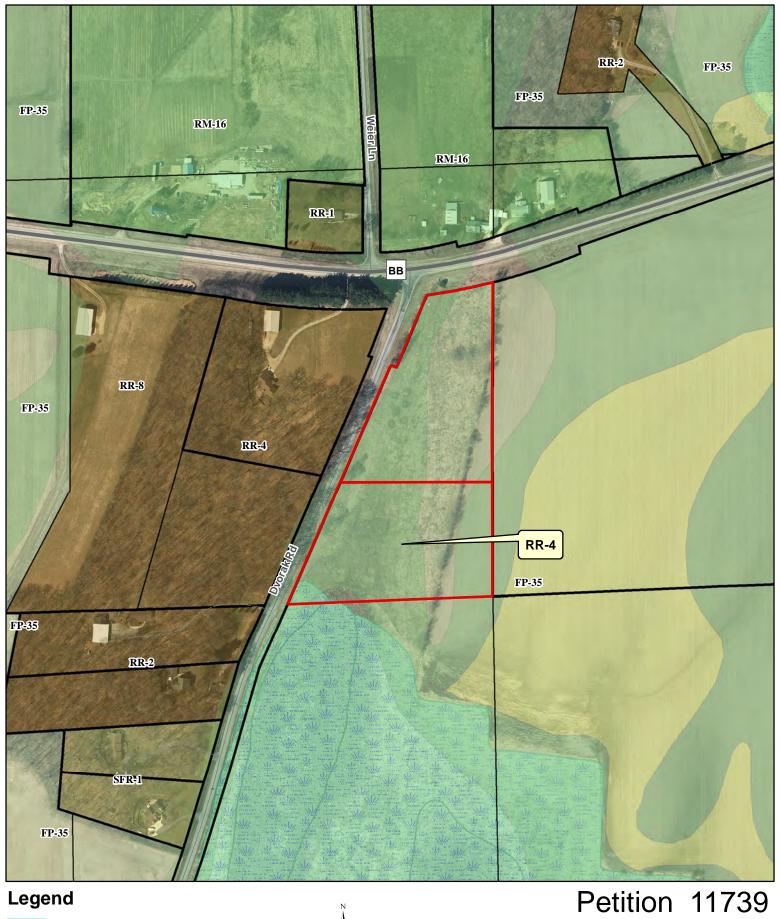

# **Dane County Rezone Petition**

| OV                                       | VNER INFORMATIO               | N                              |                                              | AG                                       | SENT INFORMATION                | N                  |       |
|------------------------------------------|-------------------------------|--------------------------------|----------------------------------------------|------------------------------------------|---------------------------------|--------------------|-------|
| OWNER NAME<br>SOLON W PIERCE             | PHONE (with Code) (608) 764   | WISCONSIN MAPPI                |                                              | ING LLC                                  | PHONE (with A Code) (608) 764-5 |                    |       |
| BILLING ADDRESS (Numbe<br>3618 JENSON LN | r & Street)                   | •                              | ADDRESS (Number & Street)<br>306 W QUARRY ST |                                          |                                 | •                  |       |
| (City, State, Zip) DEERFIELD, WI 53      | 531                           |                                |                                              | City, State, Zip)<br>Deerfield, WI 53531 |                                 |                    |       |
| E-MAIL ADDRESS<br>swpviper@gmail.coi     | m                             |                                |                                              | MAIL ADDRESS<br>rismapping@charte        | er.net                          |                    |       |
| ADDRESS/L                                | OCATION 1                     | AD                             | DRESS/LC                                     | DCATION 2                                | ADDRESS/L                       | OCATION 3          | 3     |
| ADDRESS OR LOCA                          | TION OF REZONE                | ADDRESS OR LOCATION OF REZONE  |                                              |                                          | ADDRESS OR LOCATION OF REZONI   |                    | ONE   |
| East of 1475 County                      | Hwy BB                        |                                |                                              |                                          |                                 |                    |       |
| TOWNSHIP DEERFIELD                       | SECTION T                     | OWNSHIP                        |                                              | SECTION                                  | TOWNSHIP                        | SECTION            | N     |
| PARCEL NUMBE                             | RS INVOLVED                   | PARCEL NUMBERS INVOLVED PARCEL |                                              |                                          | PARCEL NUMBE                    | L NUMBERS INVOLVED |       |
| 0712-182                                 | -9820-2                       |                                |                                              |                                          |                                 |                    |       |
|                                          |                               | RE                             | ASON FOR                                     | RREZONE                                  |                                 |                    |       |
|                                          |                               |                                |                                              |                                          |                                 |                    |       |
| FROM DISTRICT:                           |                               |                                | TO DISTRICT:                                 |                                          |                                 |                    | ACRES |
| FP-35 Farmland Pre                       | eservation District           |                                | RR-4 Rura                                    | al Residential Distri                    | ct                              | 9.                 | .8    |
| C.S.M REQUIRED?                          | PLAT REQUIRED?                |                                | STRICTION<br>JIRED?                          | INSPECTOR'S<br>INITIALS                  | SIGNATURE:(Owner                | or Agent)          |       |
| ☑ Yes ☐ No                               | ☐ Yes ☑ No                    | Yes                            | ☑ No                                         | RWL1                                     |                                 |                    |       |
| Applicant Initials                       | Applicant Initials            | Applicant Initi                | als                                          |                                          | PRINT NAME:                     |                    |       |
|                                          | LOPMENT OF LOT F WETLANDS AND |                                |                                              | CATED DUE TO                             |                                 |                    |       |
|                                          |                               |                                |                                              |                                          | DATE:                           |                    |       |
|                                          |                               |                                |                                              |                                          |                                 |                    |       |

## FP-35 to RR-4

PART OF THE SE 1/4 OF THE NW 1/4 OF SECTION 18, T07N, R12E, TOWN OF DEERFIELD, DANE COUNTY, WISCONSIN. COMMENCING AT THE N1/4 CORNER OF SAID SECTION 18; THENCE S00°07'33"E ALONG THE EAST LINE OF THE NW 1/4 LINE, 1702.50 FEET TO THE POINT OF BEGINNING: THENCE CONTINUE S00°07'33"E, 979.3 FEET TO THE CENTER OF THE SECTION; THENCE S88°02'01"w, 672.7 FEET TO THE CENTER OF DVORAK ROAD; THENCE N25°00'40"E ALONG SAID CENTERLINE, 328.7 FEET; THENCE N22°53'42"E, 344.0 FEET; THENCE N21"13'00"E, 152.7 FEET; THENCE S69°45'49"E, 50 FEET; THENCE N21°10'33E, 241.4 FEET TO THE SOUTH RIGHT OF WAY LINE OF COUNTY ROAD "BB"; THENCE N79°48'21"E ALONG SAID SOUTH RIGHT OF WAY LINE, 211.4 FEET TO THE POINT OF BEGINNING. THE ABOVE AREA DESCRIBED CONTAINING 9.8 ACRES