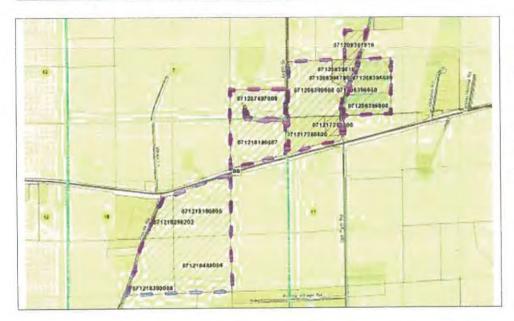

# **Dane County Rezone Petition**

| OV                                       | VNER INFORMATIO               | N                              |                                              | AG                                       | SENT INFORMATION                | N                  |       |
|------------------------------------------|-------------------------------|--------------------------------|----------------------------------------------|------------------------------------------|---------------------------------|--------------------|-------|
| OWNER NAME<br>SOLON W PIERCE             | PHONE (with Code) (608) 764   | WISCONSIN MAPPI                |                                              | ING LLC                                  | PHONE (with A Code) (608) 764-5 |                    |       |
| BILLING ADDRESS (Numbe<br>3618 JENSON LN | r & Street)                   | •                              | ADDRESS (Number & Street)<br>306 W QUARRY ST |                                          |                                 | •                  |       |
| (City, State, Zip) DEERFIELD, WI 53      | 531                           |                                |                                              | City, State, Zip)<br>Deerfield, WI 53531 |                                 |                    |       |
| E-MAIL ADDRESS<br>swpviper@gmail.coi     | m                             |                                |                                              | MAIL ADDRESS<br>rismapping@charte        | er.net                          |                    |       |
| ADDRESS/L                                | OCATION 1                     | AD                             | DRESS/LC                                     | DCATION 2                                | ADDRESS/L                       | OCATION 3          | 3     |
| ADDRESS OR LOCA                          | TION OF REZONE                | ADDRESS OR LOCATION OF REZONE  |                                              |                                          | ADDRESS OR LOCATION OF REZONI   |                    | ONE   |
| East of 1475 County                      | Hwy BB                        |                                |                                              |                                          |                                 |                    |       |
| TOWNSHIP DEERFIELD                       | SECTION T                     | OWNSHIP                        |                                              | SECTION                                  | TOWNSHIP                        | SECTION            | N     |
| PARCEL NUMBE                             | RS INVOLVED                   | PARCEL NUMBERS INVOLVED PARCEL |                                              |                                          | PARCEL NUMBE                    | L NUMBERS INVOLVED |       |
| 0712-182                                 | -9820-2                       |                                |                                              |                                          |                                 |                    |       |
|                                          |                               | RE                             | ASON FOR                                     | RREZONE                                  |                                 |                    |       |
|                                          |                               |                                |                                              |                                          |                                 |                    |       |
| FROM DISTRICT:                           |                               |                                | TO DISTRICT:                                 |                                          |                                 |                    | ACRES |
| FP-35 Farmland Pre                       | eservation District           |                                | RR-4 Rura                                    | al Residential Distri                    | ct                              | 9.                 | .8    |
| C.S.M REQUIRED?                          | PLAT REQUIRED?                |                                | STRICTION<br>JIRED?                          | INSPECTOR'S<br>INITIALS                  | SIGNATURE:(Owner                | or Agent)          |       |
| ☑ Yes ☐ No                               | ☐ Yes ☑ No                    | Yes                            | ☑ No                                         | RWL1                                     |                                 |                    |       |
| Applicant Initials                       | Applicant Initials            | Applicant Initi                | als                                          |                                          | PRINT NAME:                     |                    |       |
|                                          | LOPMENT OF LOT F WETLANDS AND |                                |                                              | CATED DUE TO                             |                                 |                    |       |
|                                          |                               |                                |                                              |                                          | DATE:                           |                    |       |
|                                          |                               |                                |                                              |                                          |                                 |                    |       |

## FP-35 to RR-4

PART OF THE SE 1/4 OF THE NW 1/4 OF SECTION 18, T07N, R12E, TOWN OF DEERFIELD, DANE COUNTY, WISCONSIN. COMMENCING AT THE N1/4 CORNER OF SAID SECTION 18; THENCE S00°07'33"E ALONG THE EAST LINE OF THE NW 1/4 LINE, 1702.50 FEET TO THE POINT OF BEGINNING: THENCE CONTINUE S00°07'33"E, 979.3 FEET TO THE CENTER OF THE SECTION; THENCE S88°02'01"w, 672.7 FEET TO THE CENTER OF DVORAK ROAD; THENCE N25°00'40"E ALONG SAID CENTERLINE, 328.7 FEET; THENCE N22°53'42"E, 344.0 FEET; THENCE N21"13'00"E, 152.7 FEET; THENCE S69°45'49"E, 50 FEET; THENCE N21°10'33E, 241.4 FEET TO THE SOUTH RIGHT OF WAY LINE OF COUNTY ROAD "BB"; THENCE N79°48'21"E ALONG SAID SOUTH RIGHT OF WAY LINE, 211.4 FEET TO THE POINT OF BEGINNING. THE ABOVE AREA DESCRIBED CONTAINING 9.8 ACRES