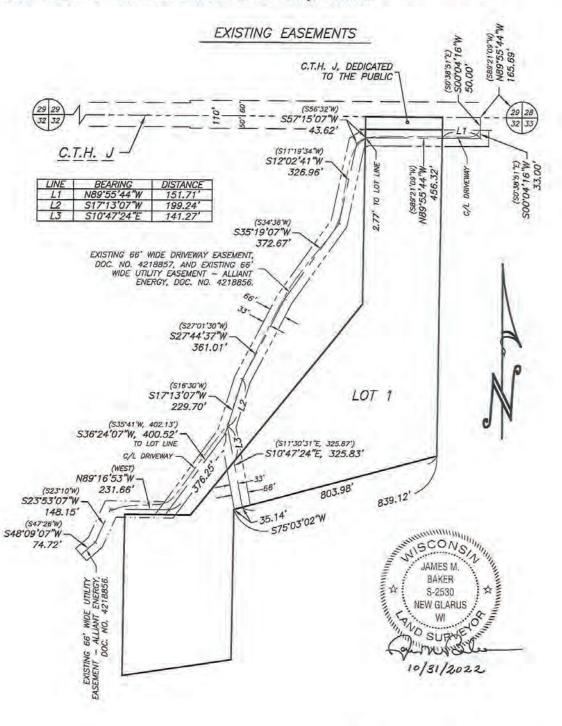

### CERTIFIED SURVEY MAP NO.

That part of the Northeast, Southeast and Southwest 1/4s of the Northeast 1/4 of Section 32, Town 7 North, Range 7 East, Town of Cross Plains, Dane County, Wisconsin, bounded and described as follows: Commencing at the Northeast corner of said Section 32; thence N89°55'44"W along the North line of Section 32, 316.57' to the point of beginning; thence S00°38'34"W, 1352.63'; thence S75°03'02"W, 839.12'; thence S00°48'26"W, 599.86'; thence S81°26'31'W, 439.63'; thence N00°44'03"E, 644.47'; thence S89°27'27"E, 260.65'; thence N39°06'48"E, 1086.49'; thence N00°35'39"E, 749.70' to the North line of Section 32; thence S89°55'44"E, 307.00' to the point of beginning; subject to a public road right of way as shown and to any and all easements of record.

#### NOTES:

- 1.) Bearings are referenced to the Wisconsin County Coordinate System, Dane County Zone, NAD83 (2011), in which the North line of the Northeast 1/4 of Section 32 bears N89'55'44"W.
- 2.) Recorded data, when different than measured, is shown in parenthesis.
- 3.) All PLSS witness monuments were found and verified.
- 4.) Lot 1 is subject to and benefits from a utility easement to Alliant Energy recorded as Document No. 4218856. Refer to document for terms and conditions.
- 5.) Lot 1 is subject to and benefits from a shared driveway easement recorded as Document No. 4218857. Refer to document for terms and conditions.

#### FP-35 to RR-16

That part of the Northeast, Southeast and Southwest 1 /4s of the Northeast 1 /4 of Section 32, Town 7 North, Range 7 East, Town of Cross Plains, Dane County, Wisconsin, bounded and described as follows: Commencing at Northeast corner of said Section 32; thence N89°55'44"W along the North line of Section 32, 316.57' to the point of beginning; thence S00°38'34"W, 1352.63'; thence S75°03'02"W, 839.12'; thence S00°48'26"W, 599.86'; thence S81°26'31 'W, 439.63'; thence N00°44'03"E, 644.47'; thence S89°27'27"E, 260.65'; thence N39°06'48"E, 1086.49'; thence N00° 35'39"E, 749.70' to the North line of Section 32; thence S89°55'44"E, 307.00' to the point of beginning.