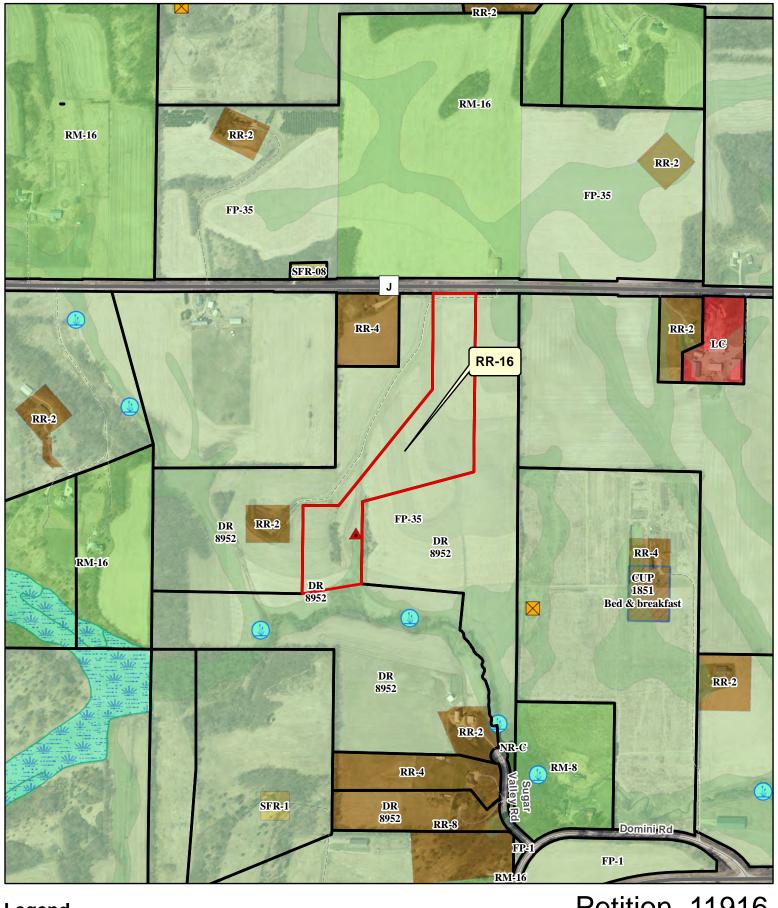

## **Dane County Rezone Petition**

| Application Date    | Petition Number   |
|---------------------|-------------------|
| 11/14/2022          |                   |
| Public Hearing Date | DCPREZ-2022-11916 |
| 01/16/2023          |                   |

| OWNER INFORMATION                                      |                                                             |                    |                                            | AGENT INFORMATION                     |                            |                             |       |
|--------------------------------------------------------|-------------------------------------------------------------|--------------------|--------------------------------------------|---------------------------------------|----------------------------|-----------------------------|-------|
| OWNER NAME<br>WILLIAM AND SUSA                         | NAME AM AND SUSAN LAUFENBERG PHONE (with A Code) (608) 575- |                    | IT/                                        | AGENT NAME TALARCZYK LAND SURVEYS LLC |                            | PHONE (with Code) (608) 527 |       |
| BILLING ADDRESS (Number & Street) 3320 SUGAR VALLEY RD |                                                             |                    | ADDRESS (Number & Street) 517 2ND AVENUE   |                                       |                            |                             |       |
| (City, State, Zip)<br>MT HOREB, WI 53572               |                                                             |                    | (City, State, Zip)<br>New Glarus, WI 53574 |                                       |                            |                             |       |
| E-MAIL ADDRESS<br>lauf4@tds.net                        |                                                             |                    |                                            | -MAIL ADDRESS<br>ames@talarczyksu     | rveys.com                  |                             |       |
| ADDRESS/L                                              | OCATION 1                                                   | ADI                | DRESS/LO                                   | DCATION 2                             | ADDRESS/L                  | OCATION                     | V 3   |
| ADDRESS OR LOCA                                        | TION OF REZONE                                              | ADDRES             | DDRESS OR LOCATION OF REZONE               |                                       | ADDRESS OR LOCATION OF REZ |                             | EZONE |
| East of 4541 County                                    | Highway J                                                   |                    |                                            |                                       |                            |                             |       |
| TOWNSHIP<br>CROSS PLAINS                               |                                                             | TOWNSHIP           |                                            | SECTION                               | TOWNSHIP                   | SECTI                       | ION   |
| PARCEL NUMBE                                           | PARCEL NUMBERS INVOLVED PAR                                 |                    | EL NUMBER                                  | EL NUMBERS INVOLVED PARCE             |                            | CEL NUMBERS INVOLVED        |       |
| 0707-321                                               | -8050-0                                                     |                    |                                            |                                       |                            |                             |       |
|                                                        |                                                             | RE                 | ASON FOR                                   | REZONE                                |                            |                             |       |
|                                                        |                                                             |                    |                                            |                                       |                            |                             |       |
| FROM DISTRICT:                                         |                                                             |                    |                                            | TO DISTRICT:                          |                            |                             |       |
| FP-35 Farmland Preservation District                   |                                                             |                    | RR-16 Rural Residential District           |                                       |                            | _                           | 21.03 |
| C.S.M REQUIRED?                                        | PLAT REQUIRED?                                              | _                  | STRICTION<br>JIRED?                        | INSPECTOR'S<br>INITIALS               | SIGNATURE:(Owner           | or Agent)                   |       |
| ☑ Yes ☐ No                                             | ☐ Yes ☑ No                                                  | ☑ Yes              | ☐ No                                       | RUH1                                  |                            |                             |       |
| Applicant Initials                                     | Applicant Initials                                          | Applicant Initials |                                            |                                       | PRINT NAME:                |                             |       |
| COMMENTS: PROF<br>SHORELAND-WETI                       |                                                             |                    |                                            |                                       |                            |                             |       |
|                                                        |                                                             |                    |                                            |                                       | DATE:                      |                             |       |
|                                                        |                                                             |                    |                                            |                                       |                            |                             |       |

#### REZONE APPLICATION

| Address (Number & Street): 3320 Address (City, State, Zip): Mt. F Email Address: lauf4 Phone#: 608-  Township: Cross Plains Section: 32, T7N, R7E  Reason for the request. In the s | am and Susar<br>Sugar Valley<br>loreb, WI 535<br>@tds.net<br>575-5607 | n Laufenberg<br>v Road                 |                                                                               | New Glaru                            | venue<br>us, WI 53574<br>larczyksurveys.com                                                                                                      |  |
|-------------------------------------------------------------------------------------------------------------------------------------------------------------------------------------|-----------------------------------------------------------------------|----------------------------------------|-------------------------------------------------------------------------------|--------------------------------------|--------------------------------------------------------------------------------------------------------------------------------------------------|--|
| Address (Number & Street): 3320 Address (City, State, Zip): Mt. F Email Address: lauf4 Phone#: 608-  Township: Cross Plains Section: 32, T7N, R7E  Reason for the request. In the s | Sugar Valley<br>loreb, WI 535<br>@tds.net<br>575-5607                 | PROPERTY IN                            | Address (Number & Street): Address (City, State, Zip): Email Address: Phone#: | 517 2nd A<br>New Glaru<br>james@ta   | venue<br>us, WI 53574<br>larczyksurveys.com                                                                                                      |  |
| Address (City, State, Zip): Mt. F Email Address: lauf4 Phone#: 608-  Township: Cross Plains Section: 32, T7N, R7E  Reason for the request. In the s                                 | loreb, WI 535<br>@tds.net<br>575-5607                                 | PROPERTY IN                            | Address (City, State, Zip): Email Address: Phone#: IFORMATION                 | New Glaru<br>james@ta                | ıs, WI 53574<br>Iarczyksurveys.com                                                                                                               |  |
| Email Address: lauf4 Phone#: 608- Township: Cross Plains Section: 32, T7N, R7E  Reason for the request. In the s                                                                    | @tds.net<br>575-5607                                                  | PROPERTY IN                            | Email Address: Phone#: IFORMATION                                             | james@ta                             | larczyksurveys.com                                                                                                                               |  |
| Phone#: 608- Township: Cross Plains Section: 32, T7N, R7E  Reason for the request. In the s                                                                                         | 575-5607                                                              |                                        | Phone#: IFORMATION                                                            |                                      |                                                                                                                                                  |  |
| Township: Cross Plains  Section: 32, T7N, R7E  Reason for the request. In the s                                                                                                     |                                                                       |                                        | IFORMATION                                                                    | 608-527-5                            | 216                                                                                                                                              |  |
| Section: 32, T7N, R7E  Reason for the request. In the s                                                                                                                             | Prop                                                                  |                                        |                                                                               |                                      |                                                                                                                                                  |  |
| Section: 32, T7N, R7E  Reason for the request. In the s                                                                                                                             | Prop                                                                  | Parcel Number(s):                      |                                                                               |                                      |                                                                                                                                                  |  |
| Section: 32, T7N, R7E  Reason for the request. In the s                                                                                                                             | Prop                                                                  | raicei ivuilibei (5).                  | 070732180500                                                                  |                                      |                                                                                                                                                  |  |
| Reason for the request, in the s                                                                                                                                                    | 1000                                                                  | erty Address or Location:              | 140                                                                           |                                      |                                                                                                                                                  |  |
|                                                                                                                                                                                     |                                                                       | Ti fotanski.                           | a abush sto                                                                   |                                      |                                                                                                                                                  |  |
|                                                                                                                                                                                     |                                                                       | REZONE DE                              |                                                                               |                                      |                                                                                                                                                  |  |
| relevant information. For more                                                                                                                                                      | d proposed land                                                       | uses, number of parcels o              | or lots to be created, and a                                                  | ny other                             | Is this application being submitted to correct a violation?  Yes No                                                                              |  |
| Existing Zonin                                                                                                                                                                      | 8                                                                     | Prop                                   | posed Zoning                                                                  |                                      | Acres                                                                                                                                            |  |
| District(s)                                                                                                                                                                         |                                                                       | C                                      | District(s)                                                                   |                                      |                                                                                                                                                  |  |
| FP-35                                                                                                                                                                               |                                                                       | RR-16                                  |                                                                               |                                      | 21.03                                                                                                                                            |  |
| to determine that all neinformation from the requirements apply for  Scaled drawing of Leg                                                                                          | cessary info<br>checklist be                                          | rmation has been pr<br>elow must be in | covided. Only comple<br>cluded. Note that<br>ils, or as may be requi          | te applica<br>addition<br>red by the | ted with department staff itions will be accepted. All application submittal Zoning Administrator.  Application fee (non-refundable), payable to |  |
|                                                                                                                                                                                     | ndaries                                                               | (if applicable)                        | and departme                                                                  |                                      | the Dane County Treasure                                                                                                                         |  |

#### FP-35 to RR-16

That part of the Northeast, Southeast and Southwest 1 /4s of the Northeast 1 /4 of Section 32, Town 7 North, Range 7 East, Town of Cross Plains, Dane County, Wisconsin, bounded and described as follows: Commencing at Northeast corner of said Section 32; thence N89°55'44"W along the North line of Section 32, 316.57' to the point of beginning; thence S00°38'34"W, 1352.63'; thence S75°03'02"W, 839.12'; thence S00°48'26"W, 599.86'; thence S81°26'31 'W, 439.63'; thence N00°44'03"E, 644.47'; thence S89°27'27"E, 260.65'; thence N39°06'48"E, 1086.49'; thence N00° 35'39"E, 749.70' to the North line of Section 32; thence S89°55'44"E, 307.00' to the point of beginning.