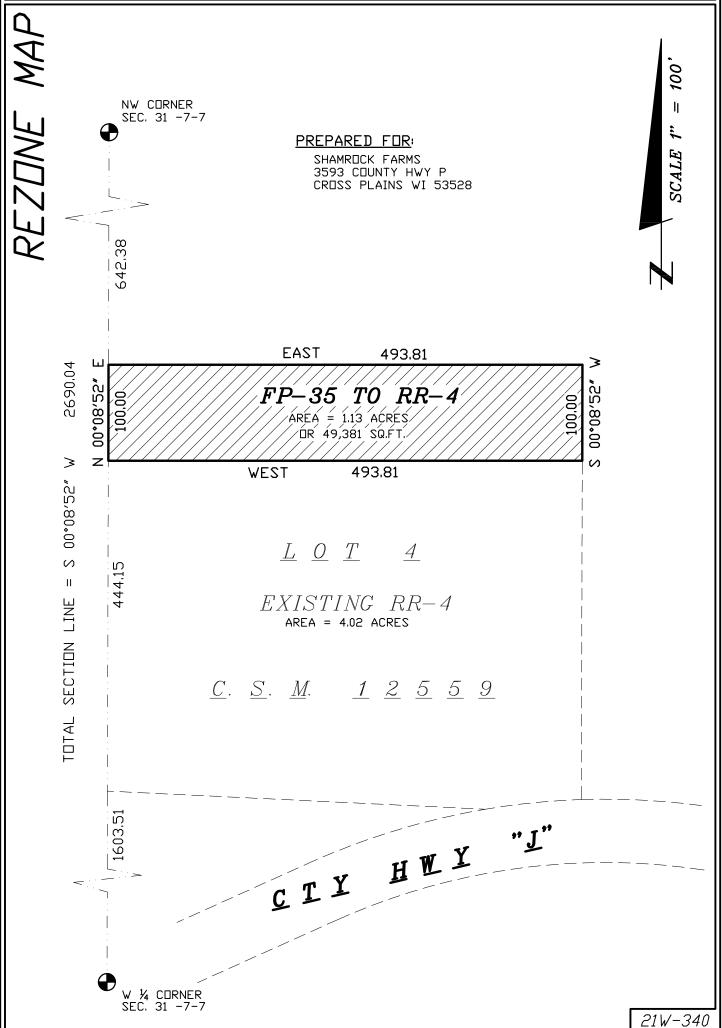

### FP-35 TO RR-4

A parcel of land located in the Northwest ¼ of the Northwest ¼ of Section 31, T7N, R7E, Town of Cross Plains, Dane County, Wisconsin being more particularly described as follows:

Commencing at the Northwest corner of said Section 31; thence S 00°08′52″ W, 642.38 feet to the point of beginning.

Thence East, 493.81 feet; thence S  $00^{\circ}08'52''$  W, 100.00 feet to the northeast corner of Lot 4 C.S.M. 12559; thence West along the north line of said Lot 4, 493.81 feet to the northwest corner of said Lot 4; thence N  $00^{\circ}08'52''$  E, 100.00 feet to the point of beginning. This description contains 1.13 acres.