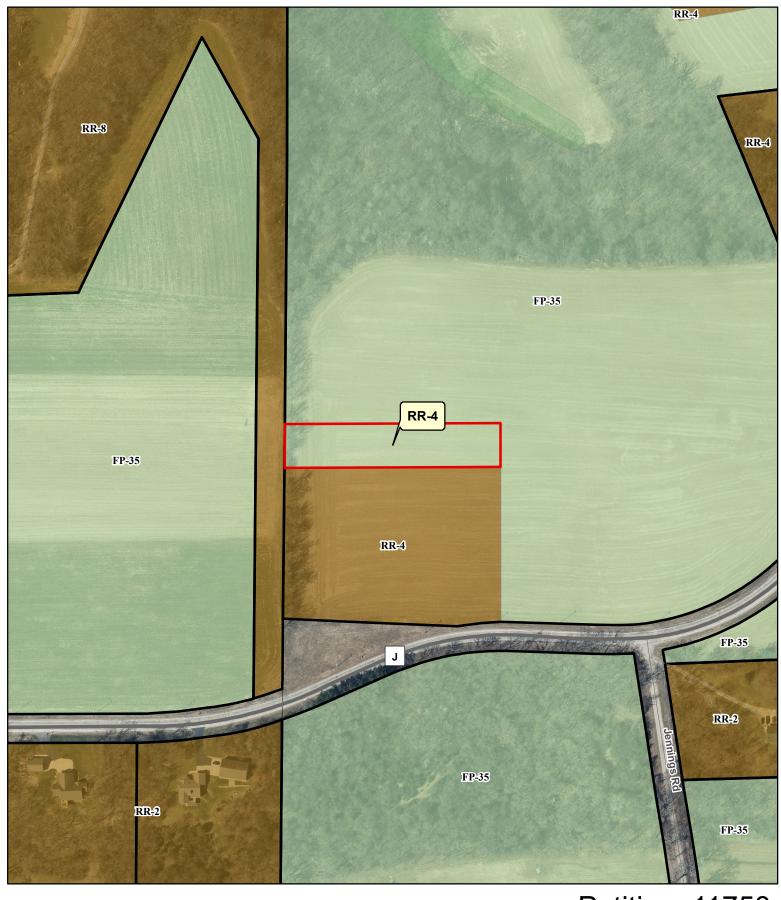

## Legend

Wetland Significant Soils

Class 1

300 Feet

0 75 150

Petition 11758 SHAMROCK FARMS

### FP-35 TO RR-4

A parcel of land located in the Northwest ¼ of the Northwest ¼ of Section 31, T7N, R7E, Town of Cross Plains, Dane County, Wisconsin being more particularly described as follows:

Commencing at the Northwest corner of said Section 31; thence S 00°08′52″ W, 642.38 feet to the point of beginning.

Thence East, 493.81 feet; thence S  $00^{\circ}08'52''$  W, 100.00 feet to the northeast corner of Lot 4 C.S.M. 12559; thence West along the north line of said Lot 4, 493.81 feet to the northwest corner of said Lot 4; thence N  $00^{\circ}08'52''$  E, 100.00 feet to the point of beginning. This description contains 1.13 acres.