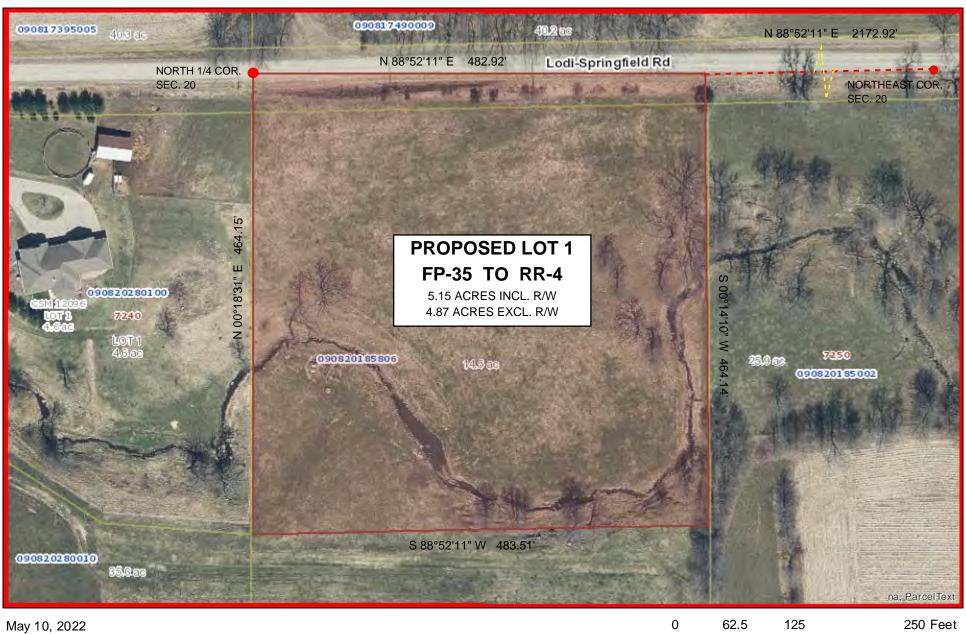

## CERTIFIED SURVEY MAP

WILLIAMSON SURVEYING AND ASSOCIATES, LLC
NOA T. PRIEVE // CHRIS W. ADAMS // NEIL F. BORTZ, PROFESSIONAL LAND SURVEYORS
104 A WEST MAIN STREET, WAUNAKEE, WISCONSIN, 53597 PHONE: 608-255-5705

Located in the Northwest 1/4 of the Northeast 1/4 of Section 20, T9N, R8E, Town of Dane, Dane County, Wisconsin.