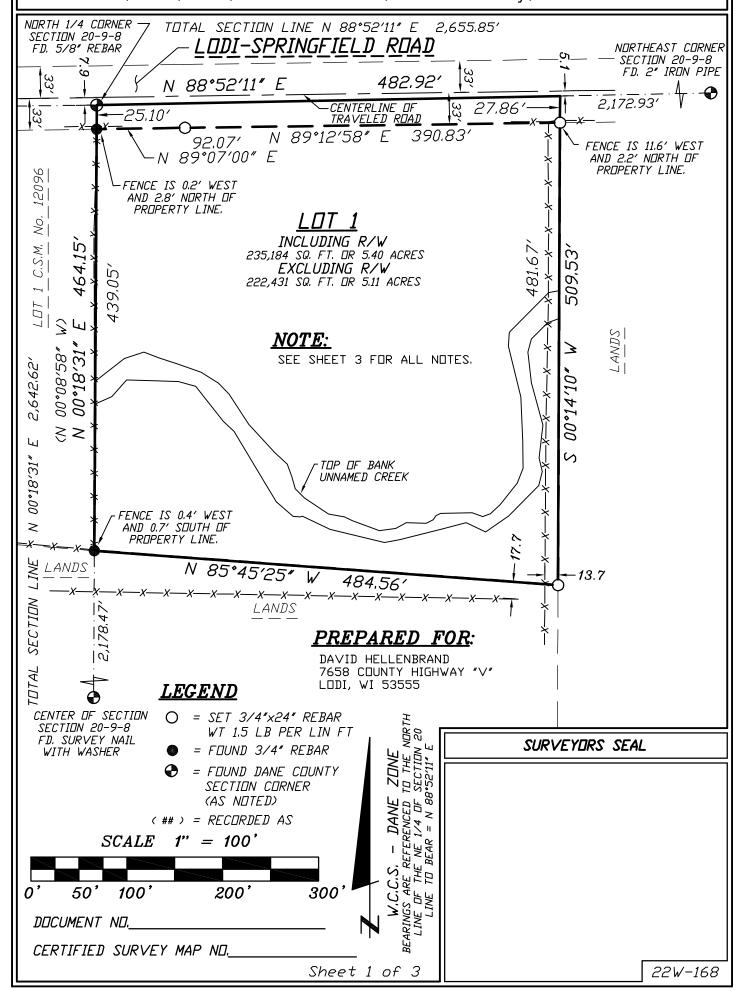

## CERTIFIED SURVEY MAP

WILLIAMSON SURVEYING AND ASSOCIATES, LLC
NOA T. PRIEVE // CHRIS W. ADAMS // NEIL F. BORTZ, PROFESSIONAL LAND SURVEYORS
104 A WEST MAIN STREET, WAUNAKEE, WISCONSIN, 53597 PHONE: 608-255-5705

Located in the Northwest 1/4 of the Northeast 1/4 of Section 20, T9N, R8E, Town of Dane, Dane County, Wisconsin.

# CERTIFIED SURVEY MAP

WILLIAMSON SURVEYING AND ASSOCIATES, LLC
NOA T. PRIEVE // CHRIS W. ADAMS // NEIL F. BORTZ, PROFESSIONAL LAND SURVEYORS
104 A WEST MAIN STREET, WAUNAKEE, WISCONSIN, 53597 PHONE: 608-255-5705

#### SURVEYOR'S CERTIFICATE

I, Noa T. Prieve, Professional Land Surveyor hereby certify that this survey is correct to the best of the professional surveyor's knowledge and belief and is in full compliance with the provisions of Chapter A-E 7 and Chapter 236.34 Wisconsin Statutes, the subdivision regulations of Dane County, and by the direction of the owners listed below, I have surveyed, divided, and mapped a correct representation