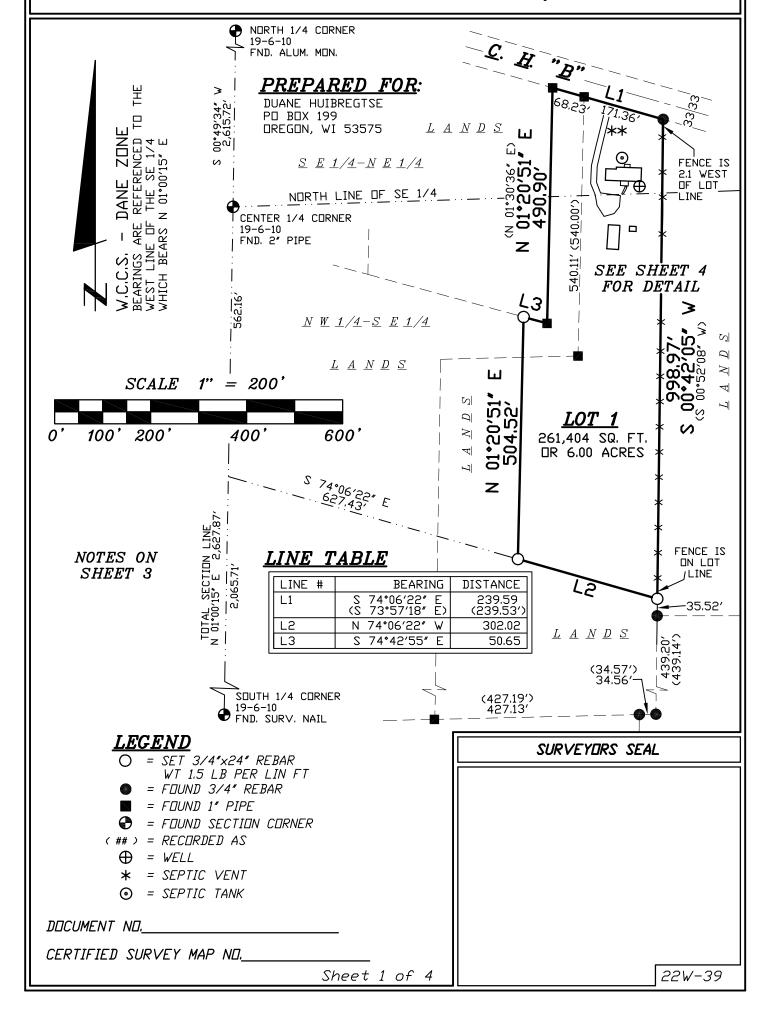

#### SURVEYOR'S CERTIFICATE

I, Chris W. Adams, Professional Land Surveyor hereby certify that this survey is correct to the best of the professional surveyor's knowledge and belief and is in full compliance with the provisions of Chapter A-E 7 and Chapter 236.34 Wisconsin Statutes, the subdivision regulations of Dane County, and by the direction of the owners listed below, I have surveyed, divided, and mapped a correct representation of the exterior boundaries of the land surveyed and the division of that land, being part of the SE 1/4 of the NE 1/4 and the NW 1/4 of the SE 1/4 of Section 19, T6N, R10E, Town of Dunn, Dane County, Wisconsin, more particularly described as follows:

| Commencing at the South 1/4 Corner of the SE 1/4 of said Section 19, 2,0 of beginning.                                                                                                                           | of said Section 19; t<br>65.71 feet; thence S                          | hence N 01°00′15″ E along the west line<br>74°06′22″ E, 627.43 feet to the point |
|------------------------------------------------------------------------------------------------------------------------------------------------------------------------------------------------------------------|------------------------------------------------------------------------|----------------------------------------------------------------------------------|
| Thence N 01°20′51″ E, 504.52 feet; the feet to the south right of way line south right of way line, 239.59 feet; 302.02 feet to the point of beginning or 6.00 acres.                                            | of County Highway "I<br>thence S 00°42'05" W                           | 3"; thence S 74°06'22" E along said                                              |
| Williamson Surveying and Associates, L<br>by Chris W. Adams                                                                                                                                                      | LC                                                                     |                                                                                  |
| Date                                                                                                                                                                                                             | Chris W. Adams :<br>Professional Land                                  |                                                                                  |
| OWNERS' CERTIFICATE:  As owner, I hereby certify that I can surveyed, divided and mapped as reprethis certified survey map is required submitted to the Dane County Zoning  WITNESS the hand seal of said owners | esented on the certi<br>by sec. 75.17(1)(a), Do<br>and Land Regulation | ne County Code of Ordinances, to be Committee for approval.                      |
|                                                                                                                                                                                                                  | Duane E                                                                | E. Huibregtse                                                                    |
| STATE OF WISCONSIN) DANE COUNTY)                                                                                                                                                                                 |                                                                        |                                                                                  |
| Personally came before me this                                                                                                                                                                                   | . day of                                                               |                                                                                  |
| Duane E. Huibregtse to me known to be<br>the person who executed the foregoin<br>instrument and acknowledge the same.                                                                                            | e<br>19                                                                | SURVEYORS SEAL                                                                   |
| County, Wisconsin.  My commission expires                                                                                                                                                                        |                                                                        |                                                                                  |
| <br>Notary Public                                                                                                                                                                                                |                                                                        |                                                                                  |
| -<br>Print Name                                                                                                                                                                                                  | Sheet 2 of 4                                                           | 22W-39                                                                           |