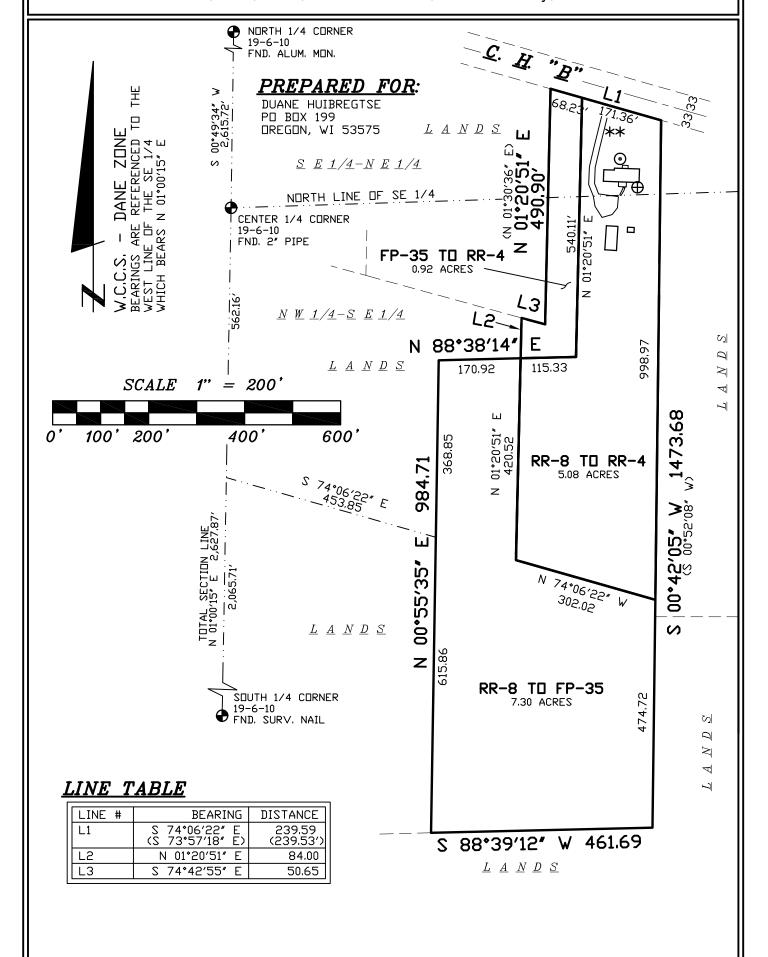

#### RR-8 TO RR-4

A parcel of land being part of the SE ¼ of the NE ¼ and the NW ¼ of the SE ¼ of Section 19, T6N, R10E, Town of Dunn, Dane County, Wisconsin, more particularly described as follows:

Commencing at the South  $\frac{1}{4}$  Corner of said Section 19; thence N 01°00'15" E along the west line of the SE 1/4 of said Section 19, 2,065.71 feet; thence S 74°06'22" E, 627.43 feet to the point of beginning.

Thence N 01°20'51" E, 420.52 feet; thence N 88°38'14" E, 115.33 feet; thence N 01°20'51" E, 540.11 feet to the south right of way line of County Highway "B"; thence S 74°06'22" E along said south right of way line, 171.36 feet; thence S 00°42'05" W, 998.97 feet; thence N 74°06'22" W, 302.02 feet to the point of beginning. The above described parcel contains 5.08 acres.

#### RR-8 TO FP-35

A parcel of land being part of the SE ¼ of the NE ¼ and the NW ¼ of the SE ¼ of Section 19, T6N, R10E, Town of Dunn, Dane County, Wisconsin, more particularly described as follows:

Commencing at the South ¼ Corner of said Section 19; thence N 01°00'15" E along the west line of the SE 1/4 of said Section 19, 2,065.71 feet; thence S 74°06'22" E, 453.85 feet to the point of beginning.

Thence N  $00^{\circ}55'35''$  E, 368.85 feet; thence N  $88^{\circ}38'14''$  E, 170.92 feet; thence S  $01^{\circ}20'51''$  W, 420.52 feet; thence S  $74^{\circ}06'22''$  E, 302.02 feet; thence S  $00^{\circ}42'05''$  W, 474.72 feet; thence S  $88^{\circ}39'12''$  W, 461.69 feet; thence N  $00^{\circ}55'35''$  E, 615.86 feet to the point of beginning. The above described parcel contains 7.30 acres.

### FP-35 TO RR-4

A parcel of land being part of the SE ¼ of the NE ¼ and the NW ¼ of the SE ¼ of Section 19, T6N, R10E, Town of Dunn, Dane County, Wisconsin, more particularly described as follows:

Commencing at the South ¼ Corner of said Section 19; thence N 01°00'15" E along the west line of the SE 1/4 of said Section 19, 2,065.71 feet; thence S 74°06'22" E, 453.85 feet; thence N 00°55'35" E, 368.85 feet; thence N 88°38'14" E, 170.92 feet to the point of beginning.

thence N 01°20'51" E, 84.00 feet; thence S 74°42'55" E, 50.65 feet; thence N 01°20'51" E, 490.90 feet to the southwesterly right of way line of County Highway "B"; thence S 74°06'22" E along said right of way, 68.23 feet; thence S 01°20'51" W, 540.11 feet; thence S 88°38'14" W, 115.33 feet to the point of beginning. The above described parcel contains 0.92 acres.