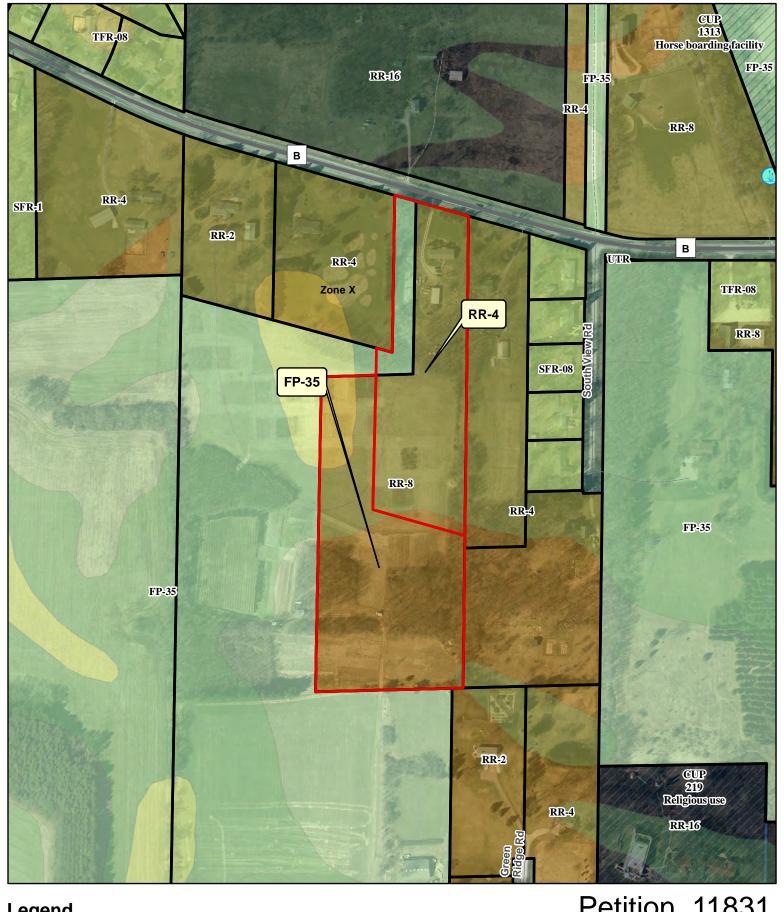

## Petition 11831 **DUANE HUIBREGTSE**

#### REZONE APPLICATION

| Address (City, Email Address Phone#:  Township: Section: | nber & Street):<br>, State, Zip):    | Duane Huibregt<br>PO Box 199<br>Oregon, WI 535<br>none<br>612-801-7888 | 75<br>PROPERTY IN                                                 | Agent Name: Address (Number & Street): Address (City, State, Zip): Email Address: Phone#: | 104A W. I<br>Waunake                                               | e, WI 53597<br>liamsonsurveying.com                                                                                                                     |
|----------------------------------------------------------|--------------------------------------|------------------------------------------------------------------------|-------------------------------------------------------------------|-------------------------------------------------------------------------------------------|--------------------------------------------------------------------|---------------------------------------------------------------------------------------------------------------------------------------------------------|
| Address (City, Email Address Phone#:  Township: Section: | , State, Zip):<br>s:<br>Dunn         | Oregon, WI 535<br>none<br>612-801-7888                                 | PROPERTY IN                                                       | Address (City, State, Zip): Email Address: Phone#:                                        | Waunake                                                            | e, WI 53597<br>liamsonsurveying.com                                                                                                                     |
| Email Address Phone#:  Township: Section:                | Dunn                                 | none<br>612-801-7888                                                   | PROPERTY IN                                                       | Email Address: Phone#:                                                                    | chris@wil                                                          | liamsonsurveying.com                                                                                                                                    |
| Phone#:  Township:  Section:                             | Dunn                                 | 612-801-7888                                                           |                                                                   | Phone#:                                                                                   |                                                                    |                                                                                                                                                         |
| Township:<br>Section:                                    |                                      |                                                                        |                                                                   |                                                                                           | 608-255-5                                                          | 5705                                                                                                                                                    |
| Section:                                                 |                                      | Pri                                                                    |                                                                   | IFORMATION                                                                                |                                                                    | · · · · · · · · · · · · · · · · · · ·                                                                                                                   |
| Section:                                                 |                                      | Pri                                                                    | Parcel Number(s):                                                 |                                                                                           |                                                                    |                                                                                                                                                         |
| 1                                                        | 19                                   | Pr                                                                     |                                                                   | er(s): 0610-194-8560-0 & 0610-194-8541-0                                                  |                                                                    |                                                                                                                                                         |
| Reason for t                                             |                                      |                                                                        | operty Address or Location:                                       | : 4579 County Highway B                                                                   |                                                                    |                                                                                                                                                         |
| Reason for t                                             |                                      |                                                                        | REZONE DI                                                         | ESCRIPTION                                                                                |                                                                    |                                                                                                                                                         |
|                                                          |                                      |                                                                        |                                                                   |                                                                                           | Is this application being submitted to correct a violation? Yes No |                                                                                                                                                         |
|                                                          |                                      |                                                                        |                                                                   |                                                                                           |                                                                    |                                                                                                                                                         |
|                                                          | Existing Zoning District(s)          |                                                                        | Pro                                                               | posed Zoning<br>District(s)                                                               |                                                                    | Acres                                                                                                                                                   |
| ***************************************                  | RF                                   | R-8                                                                    |                                                                   | RR-4                                                                                      | 5.08                                                               |                                                                                                                                                         |
|                                                          | FP                                   | -35                                                                    |                                                                   | RR-4                                                                                      | 0.92                                                               |                                                                                                                                                         |
|                                                          | RF                                   | ₹-8                                                                    |                                                                   | FP-35                                                                                     | 7.30                                                               |                                                                                                                                                         |
| to determinformation requirem                            | mine that<br>ion from<br>nents apply | all necessary in<br>the checklist                                      | formation has been p<br>below must be in<br>al development propos | rovided. Only complete concluded. Note that als, or as may be required als.               | ete applic<br>t additio<br>ired by the                             | Ited with department staff ations will be accepted. All nal application submittal e Zoning Administrator.  Application fee (non-refundable), payable to |