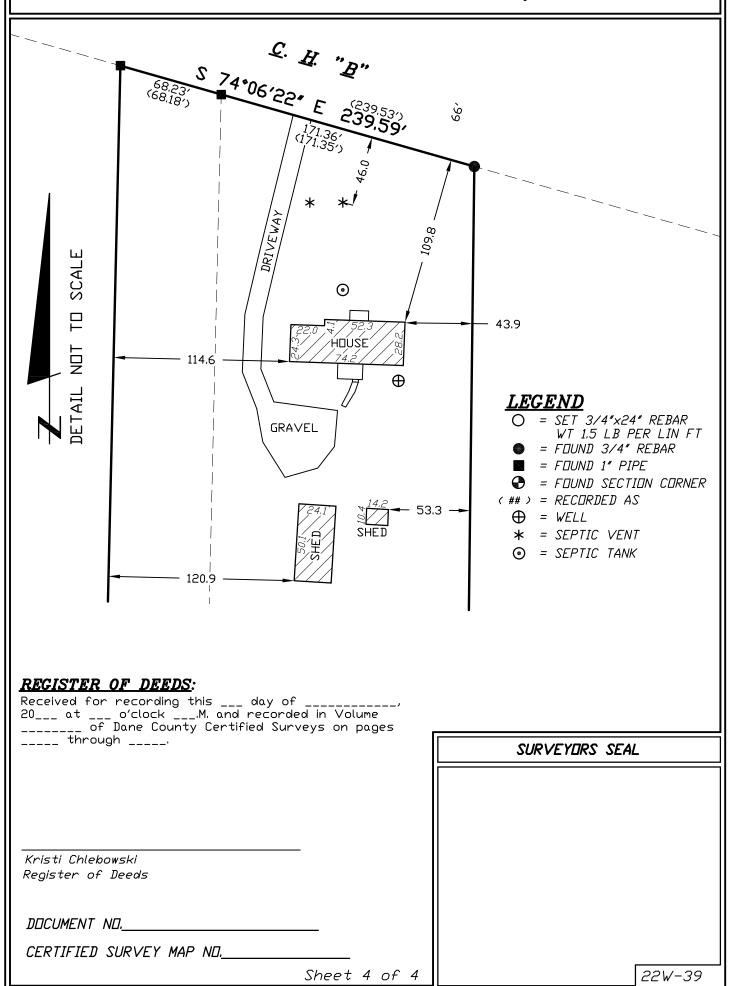

Located in the SE 1/4 of the NE 1/4 and the NW 1/4 of the SE 1/4 of Section 19, T6N, R10E, Town of Dunn, Dane County, Wisconsin.

22W-39

| Commencing at the South 1/4 Corner of the SE 1/4 of said Section 19, 2,0 of beginning.                                                                                                                           | of said Section 19; t<br>65.71 feet; thence S                          | hence N 01°00′15″ E along the west line<br>74°06′22″ E, 627.43 feet to the point |
|------------------------------------------------------------------------------------------------------------------------------------------------------------------------------------------------------------------|------------------------------------------------------------------------|----------------------------------------------------------------------------------|
| Thence N 01°20′51″ E, 504.52 feet; the feet to the south right of way line south right of way line, 239.59 feet; 302.02 feet to the point of beginning or 6.00 acres.                                            | of County Highway "I<br>thence S 00°42'05" W                           | 3"; thence S 74°06'22" E along said                                              |
| Williamson Surveying and Associates, L<br>by Chris W. Adams                                                                                                                                                      | LC                                                                     |                                                                                  |
| Date                                                                                                                                                                                                             | Chris W. Adams :<br>Professional Land                                  |                                                                                  |
| OWNERS' CERTIFICATE:  As owner, I hereby certify that I can surveyed, divided and mapped as reprethis certified survey map is required submitted to the Dane County Zoning  WITNESS the hand seal of said owners | esented on the certi<br>by sec. 75.17(1)(a), Do<br>and Land Regulation | ne County Code of Ordinances, to be Committee for approval.                      |
|                                                                                                                                                                                                                  | Duane E                                                                | E. Huibregtse                                                                    |
| STATE OF WISCONSIN) DANE COUNTY)                                                                                                                                                                                 |                                                                        |                                                                                  |
| Personally came before me this                                                                                                                                                                                   | . day of                                                               |                                                                                  |
| Duane E. Huibregtse to me known to be<br>the person who executed the foregoin<br>instrument and acknowledge the same.                                                                                            | e<br>19                                                                | SURVEYORS SEAL                                                                   |
| County, Wisconsin.  My commission expires                                                                                                                                                                        |                                                                        |                                                                                  |
| <br>Notary Public                                                                                                                                                                                                |                                                                        |                                                                                  |
| -<br>Print Name                                                                                                                                                                                                  | Sheet 2 of 4                                                           | 22W-39                                                                           |