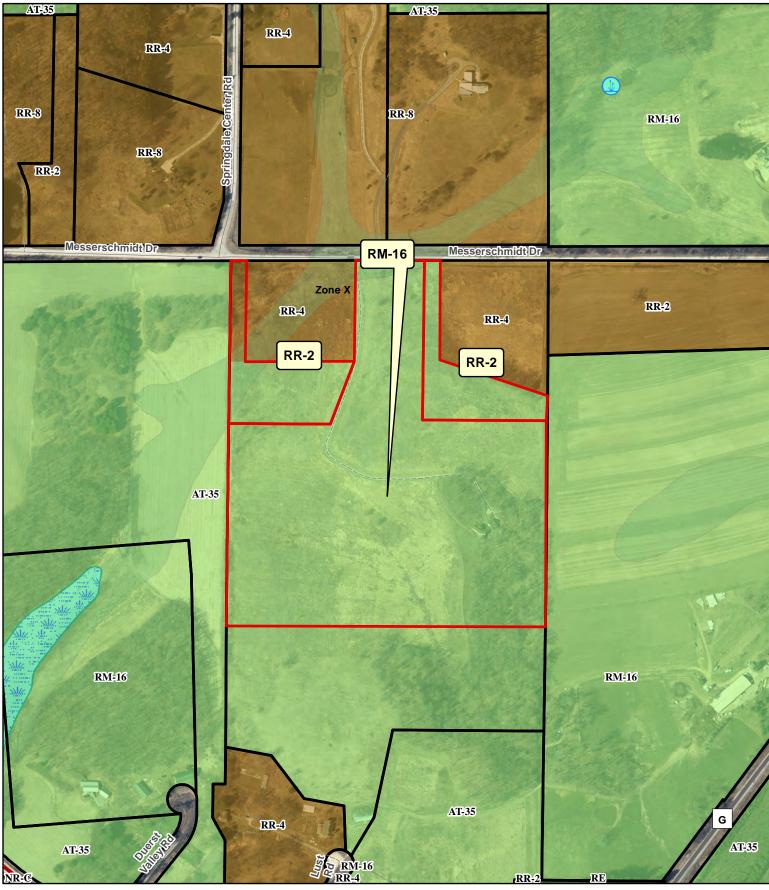

# Petition 11823 MICHAEL LEE SCHMITZ

| ANY OF            | 1                 | Dane Count                      | y                                                                               |                                |                                                | Applicati             |                                                       |
|-------------------|-------------------|---------------------------------|---------------------------------------------------------------------------------|--------------------------------|------------------------------------------------|-----------------------|-------------------------------------------------------|
| OS A              | 4                 | Department                      | t of Planning and De                                                            | evelopment                     | General:                                       |                       | \$395                                                 |
|                   | 109 J             | Zoning Division                 | n<br>y-County Building                                                          |                                | Farmland Preserv                               |                       | \$495                                                 |
| 18.0 2            | 51                |                                 | her King Jr. Ered.                                                              |                                | Commercial <ul> <li>PERMIT FEES DOB</li> </ul> | Acro Deserver Hall of | \$545                                                 |
| CON?              |                   | Madison, Wisc<br>(608) 266-4266 |                                                                                 |                                | ADDITIONAL FEES                                | S MAY APPL            | Y. CONTACT DANE COUNTY<br>OR MORE INFORMATION.        |
|                   |                   |                                 | REZON                                                                           | E APPLICATIO                   | ON                                             |                       | 1 0 0 1                                               |
|                   |                   |                                 | APPLIC                                                                          | ANT INFORMATIO                 | V                                              |                       |                                                       |
| Property Owner !  | Name:             | Michael Lee S                   | Schmitz /                                                                       | Agent Name:                    |                                                |                       |                                                       |
| Address (Numbar   | r & Street):      | 8617 Messers                    | schmidt Dr                                                                      | Address (Numbe                 | er & Street):                                  |                       |                                                       |
| ddress (City, Sta | nte, Zip):        | Verona, WI 53                   | 3593                                                                            | Address (City, St              | ate, Zip):                                     |                       |                                                       |
| mail Address:     |                   | schmitz6969@                    | @gmail.com                                                                      | Email Address:                 |                                                |                       |                                                       |
| hone#:            |                   | 608-843-9090                    | )                                                                               | Phone#:                        |                                                |                       |                                                       |
|                   |                   | 54                              | PROPE                                                                           | RTY INFORMATION                | I                                              |                       |                                                       |
| Fownship: Sf.t    | ringdale          |                                 | Parcel Num                                                                      | ber(s): 054/0607-27            | 3-9170-2 <b>}</b> _                            | 9075                  | 5-8                                                   |
| Section: 2?       |                   |                                 | Propert; A ldress or Lo                                                         | cation: 8617 Messer            | schmidt Dr                                     |                       |                                                       |
|                   |                   |                                 | REZO                                                                            | NE DESCRIPTION                 |                                                |                       | 4                                                     |
| request. Include  | e both curi       | ent and propose                 | v, please provide a brief<br>d land uses, number of p<br>development proposals, | arcels or lots to be crea      | ted, and any other                             |                       | application being<br>ted to correct a violation<br>No |
|                   | naining 3         |                                 |                                                                                 |                                |                                                |                       | ne second will be 2.8<br>ot 2 will now be less        |
|                   |                   |                                 |                                                                                 |                                |                                                |                       |                                                       |
|                   | Existing<br>Distr |                                 | 2 a   -2<br>1                                                                   | Proposed Zoning<br>District(s) |                                                |                       | Acres                                                 |
|                   | Distr             |                                 |                                                                                 |                                |                                                | 0.63                  | Acres                                                 |
|                   | Distr             | ict(s)<br>35 RR-4               |                                                                                 | District(s)                    |                                                | 0. 63<br>5.19         |                                                       |