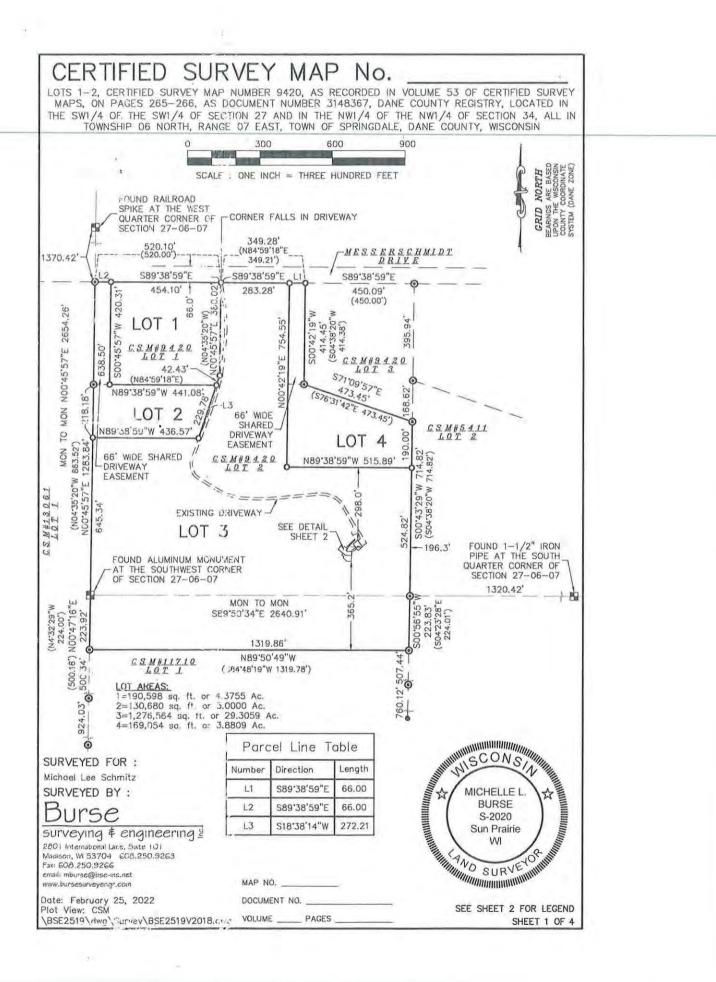

# Petition 11823 MICHAEL LEE SCHMITZ

| ANY OF            | 1                 | Dane Count                      | y                                                                               |                                |                                                | Applicati             |                                                       |
|-------------------|-------------------|---------------------------------|---------------------------------------------------------------------------------|--------------------------------|------------------------------------------------|-----------------------|-------------------------------------------------------|
| OS A              | 4                 | Department                      | t of Planning and De                                                            | evelopment                     | General:                                       |                       | \$395                                                 |
|                   | 109 J             | Zoning Division                 | n<br>y-County Building                                                          |                                | Farmland Preserv                               |                       | \$495                                                 |
| 18.0 2            | 51                |                                 | her King Jr. Ered.                                                              |                                | Commercial <ul> <li>PERMIT FEES DOB</li> </ul> | Acro Deserver Hall of | \$545                                                 |
| CON?              |                   | Madison, Wisc<br>(608) 266-4266 |                                                                                 |                                | ADDITIONAL FEES                                | S MAY APPL            | Y. CONTACT DANE COUNTY<br>OR MORE INFORMATION.        |
|                   |                   |                                 | REZON                                                                           | E APPLICATIO                   | ON                                             |                       | 1 0 0 1                                               |
|                   |                   |                                 | APPLIC                                                                          | ANT INFORMATIO                 | V                                              |                       |                                                       |
| Property Owner !  | Name:             | Michael Lee S                   | Schmitz /                                                                       | Agent Name:                    |                                                |                       |                                                       |
| Address (Numbar   | r & Street):      | 8617 Messers                    | schmidt Dr                                                                      | Address (Numbe                 | er & Street):                                  |                       |                                                       |
| ddress (City, Sta | nte, Zip):        | Verona, WI 53                   | 3593                                                                            | Address (City, St              | ate, Zip):                                     |                       |                                                       |
| mail Address:     |                   | schmitz6969@                    | @gmail.com                                                                      | Email Address:                 |                                                |                       |                                                       |
| hone#:            |                   | 608-843-9090                    | )                                                                               | Phone#:                        |                                                |                       |                                                       |
|                   |                   | 54                              | PROPE                                                                           | RTY INFORMATION                | I                                              |                       |                                                       |
| Fownship: Sf.t    | ringdale          |                                 | Parcel Num                                                                      | ber(s): 054/0607-27            | 3-9170-2 <b>}</b> _                            | 9075                  | 5-8                                                   |
| Section: 2?       |                   |                                 | Propert; A ldress or Lo                                                         | cation: 8617 Messer            | schmidt Dr                                     |                       |                                                       |
|                   |                   |                                 | REZO                                                                            | NE DESCRIPTION                 |                                                |                       | 4                                                     |
| request. Include  | e both curi       | ent and propose                 | v, please provide a brief<br>d land uses, number of p<br>development proposals, | arcels or lots to be crea      | ted, and any other                             |                       | application being<br>ted to correct a violation<br>No |
|                   | naining 3         |                                 |                                                                                 |                                |                                                |                       | ne second will be 2.8<br>ot 2 will now be less        |
|                   |                   |                                 |                                                                                 |                                |                                                |                       |                                                       |
|                   | Existing<br>Distr |                                 | 2 a   -2<br>1                                                                   | Proposed Zoning<br>District(s) |                                                |                       | Acres                                                 |
|                   | Distr             |                                 |                                                                                 |                                |                                                | 0.63                  | Acres                                                 |
|                   | Distr             | ict(s)<br>35 RR-4               |                                                                                 | District(s)                    |                                                | 0. 63<br>5.19         |                                                       |