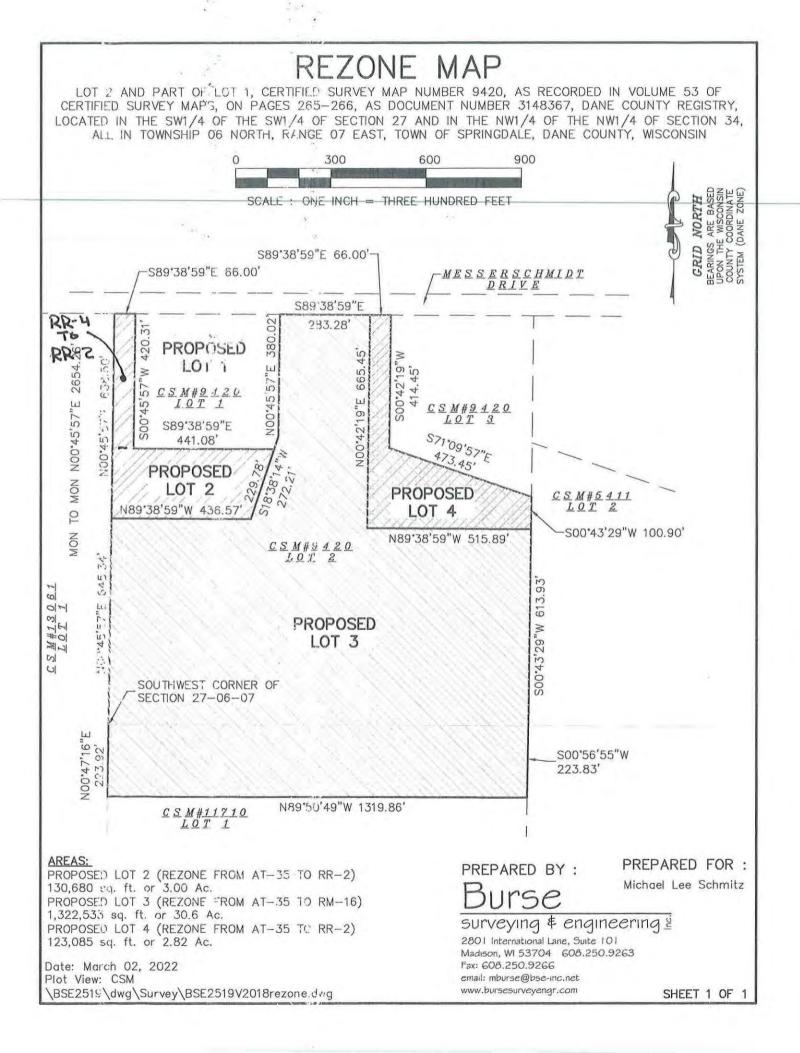

# Petition 11823 MICHAEL LEE SCHMITZ

| ANY OF            | 1                 | Dane Count                      | y                                                                               |                                |                                                | Applicati             |                                                       |
|-------------------|-------------------|---------------------------------|---------------------------------------------------------------------------------|--------------------------------|------------------------------------------------|-----------------------|-------------------------------------------------------|
| OS A              | 4                 | Department                      | t of Planning and De                                                            | evelopment                     | General:                                       |                       | \$395                                                 |
|                   | 109 J             | Zoning Division                 | n<br>y-County Building                                                          |                                | Farmland Preserv                               |                       | \$495                                                 |
| 18.0 2            | 51                |                                 | her King Jr. Ered.                                                              |                                | Commercial <ul> <li>PERMIT FEES DOB</li> </ul> | Acro Deserver Hall of | \$545                                                 |
| CON?              |                   | Madison, Wisc<br>(608) 266-4266 |                                                                                 |                                | ADDITIONAL FEES                                | S MAY APPL            | Y. CONTACT DANE COUNTY<br>OR MORE INFORMATION.        |
|                   |                   |                                 | REZON                                                                           | E APPLICATIO                   | ON                                             |                       | 1 0 0 1                                               |
|                   |                   |                                 | APPLIC                                                                          | ANT INFORMATIO                 | V                                              |                       |                                                       |
| Property Owner !  | Name:             | Michael Lee S                   | Schmitz /                                                                       | Agent Name:                    |                                                |                       |                                                       |
| Address (Numbar   | r & Street):      | 8617 Messers                    | schmidt Dr                                                                      | Address (Numbe                 | er & Street):                                  |                       |                                                       |
| ddress (City, Sta | nte, Zip):        | Verona, WI 53                   | 3593                                                                            | Address (City, St              | ate, Zip):                                     |                       |                                                       |
| mail Address:     |                   | schmitz6969@                    | @gmail.com                                                                      | Email Address:                 |                                                |                       |                                                       |
| hone#:            |                   | 608-843-9090                    | )                                                                               | Phone#:                        |                                                |                       |                                                       |
|                   |                   | 54                              | PROPE                                                                           | RTY INFORMATION                | I                                              |                       |                                                       |
| Fownship: Sf.t    | ringdale          |                                 | Parcel Num                                                                      | ber(s): 054/0607-27            | 3-9170-2 <b>}</b> _                            | 9075                  | 5-8                                                   |
| Section: 2?       |                   |                                 | Propert; A ldress or Lo                                                         | cation: 8617 Messer            | schmidt Dr                                     |                       |                                                       |
|                   |                   |                                 | REZO                                                                            | NE DESCRIPTION                 |                                                |                       | 4                                                     |
| request. Include  | e both curi       | ent and propose                 | v, please provide a brief<br>d land uses, number of p<br>development proposals, | arcels or lots to be crea      | ted, and any other                             |                       | application being<br>ted to correct a violation<br>No |
|                   | naining 3         |                                 |                                                                                 |                                |                                                |                       | ne second will be 2.8<br>ot 2 will now be less        |
|                   |                   |                                 |                                                                                 |                                |                                                |                       |                                                       |
|                   | Existing<br>Distr |                                 | 2 a   -2<br>1                                                                   | Proposed Zoning<br>District(s) |                                                |                       | Acres                                                 |
|                   | Distr             |                                 |                                                                                 |                                |                                                | 0.63                  | Acres                                                 |
|                   | Distr             | ict(s)<br>35 RR-4               |                                                                                 | District(s)                    |                                                | 0. 63<br>5.19         |                                                       |