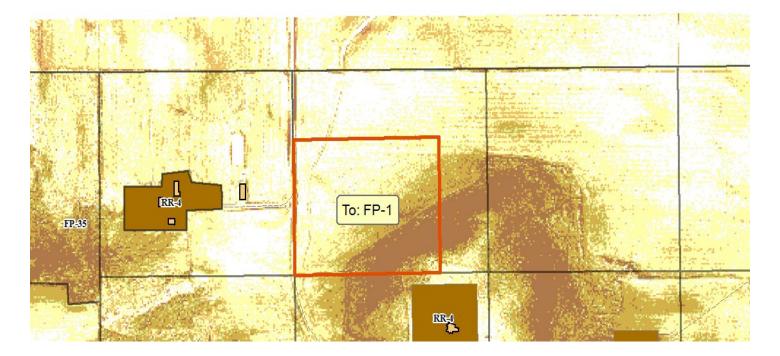

|                 | Public Hearing: October 26, 2021                                                  |                      | Petition 11749    |
|-----------------|-----------------------------------------------------------------------------------|----------------------|-------------------|
| Staff Report    | f Report Zoning Amendment Requested:                                              |                      | Town/Section:     |
|                 | FP-35 Farmland Preservation District TO FP-1 Farmland Preservation                |                      | DANE, Section 5   |
|                 | District                                                                          |                      |                   |
|                 | <b>Size: 19.43 Acres</b>                                                          | Survey Required. Yes | <u>Applicant</u>  |
|                 | Reason for the request: to facilitate the settling of the Darlene Hartmann estate |                      | ROGER HARTMANN    |
|                 |                                                                                   |                      | Address:          |
| Zoning and      |                                                                                   |                      | NW OF 7240 COUNTY |
| Land Regulation |                                                                                   |                      | HIGHWAY Y         |
| Committee       |                                                                                   |                      |                   |
|                 |                                                                                   |                      |                   |

**DESCRIPTION:** The landowner wish to split the 40 acre parcel to facilitate the settling of the estate by creating a 19 acre FP-1 lot. The L-shaped FP-35 parcel will be added to contiguous lands to the east.

**OBSERVATIONS:** To settle the estate the property would be divided in half and the Town Density policy relating to "currently owned" property will remove the last remaining density right.

**TOWN PLAN:** The Town has a 1 home per 35 acres density policy.