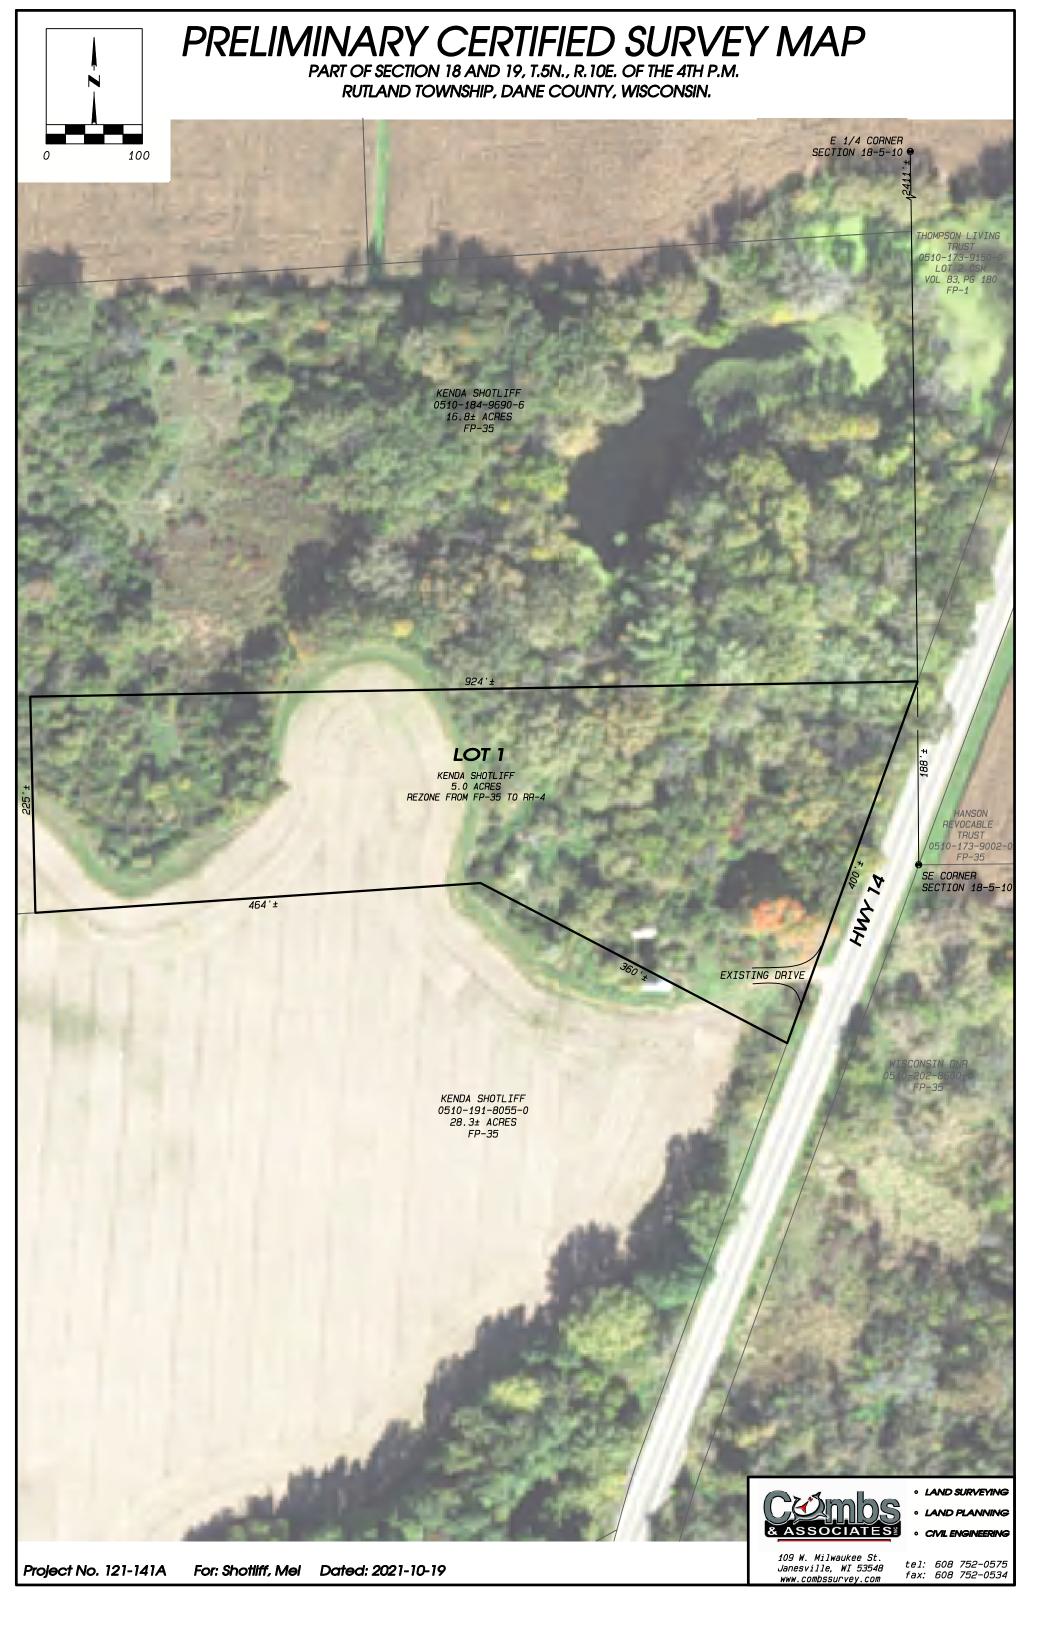

Owner/Agent Signature

Date 10-20-21

Land Surveying
Land Planning
Civil Engineering

DATE: September 29, 2021

TO: Mel Shotliff

RE: Description for rezoning purposes only

PART OF THE SE 1/4 OF THE SE 1/4 OF SECTION 18 AND PART OF THE NE 1/4 OF THE NE 1/4 OF SECTION 19, ALL IN T.SN., R.10E., OF THE 4<sup>TH</sup> P.M., TOWN OF RUTLAND, DANE COUNTY, WISCONSIN.

DESCRIBED AS FOLLOWS: Commencing at the SE Corner of said Section; thence Northerly 188 feet to the West Line of USH "14", also being at the place of beginning for the land to be herein described; thence Southwesterly along said West Line, 400 feet, more or less; thence Northwesterly 360 feet; thence Westerly 464 feet more or less; thence Northerly 226 feet, more or less; thence Easterly 924 feet, more or less to the place of beginning.

*NOTE:* The above description is subject to any and all easements and agreements, recorded or unrecorded.

Project No. 121-141A For: Shotliff