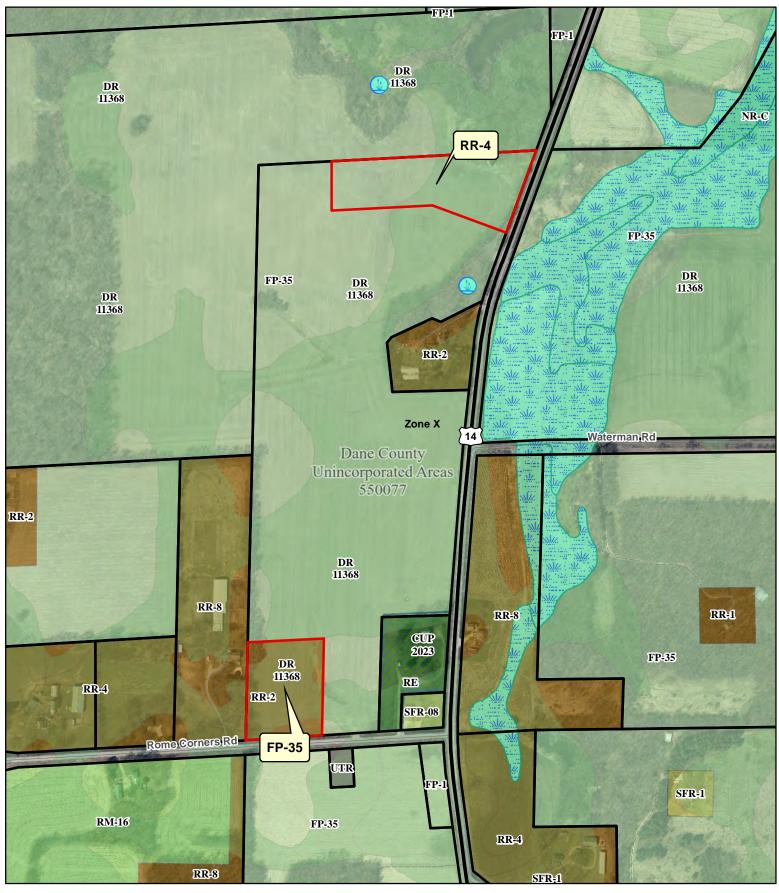

| Dane County Rezone Petition                                                                                                    |                    |                                   |                                           | Application Date                           | Petition Number         |                                 |       |
|--------------------------------------------------------------------------------------------------------------------------------|--------------------|-----------------------------------|-------------------------------------------|--------------------------------------------|-------------------------|---------------------------------|-------|
|                                                                                                                                |                    |                                   |                                           | 10/28/2021                                 |                         |                                 |       |
|                                                                                                                                |                    |                                   |                                           | Public Hearing Date                        | DCPREZ-2021-117         |                                 | 77    |
|                                                                                                                                |                    |                                   |                                           | 12/28/2021                                 |                         |                                 |       |
| ОИ                                                                                                                             | NER INFORMATIO     | N                                 |                                           | AG                                         | ENT INFORMAT            | ION                             |       |
| OWNER NAME<br>MELVIN F SHOTLIF                                                                                                 | F JR               | PHONE (with<br>Code)<br>(608) 436 | C                                         | GENT NAME<br>COMBS AND ASSC                | OCIATES                 | PHONE (wit<br>Code)<br>(608) 75 |       |
| BILLING ADDRESS (Number<br>9402 W BERG RD                                                                                      | r & Street)        |                                   |                                           | DDRESS (Number & Stree<br>09 W. MILWAUKE   | /                       |                                 |       |
| (City, State, Zip)<br>EVANSVILLE, WI 53                                                                                        | 3536               |                                   |                                           | (City, State, Zip)<br>Janesville, WI 53548 |                         |                                 |       |
| E-MAIL ADDRESS<br>kenda@litewire.net                                                                                           |                    |                                   | E-MAIL ADDRESS<br>rmcombs@combssurvey.com |                                            |                         |                                 |       |
| ADDRESS/L                                                                                                                      | OCATION 1          | AD                                | DRESS/LC                                  | DCATION 2                                  | ADDRESS/LOCATION 3      |                                 |       |
| ADDRESS OR LOCA                                                                                                                | TION OF REZONE     | ADDRES                            | S OR LOCAT                                | LOCATION OF REZONE ADDRESS OR LOCATION OF  |                         |                                 | EZONE |
| 791 US Hwy 14                                                                                                                  | -                  |                                   |                                           |                                            |                         |                                 |       |
| TOWNSHIP<br>RUTLAND                                                                                                            | SECTION T<br>19    | OWNSHIP<br>RU                     | TLAND                                     | SECTION<br>19                              | TOWNSHIP                | SECT                            | ION   |
| PARCEL NUMBE                                                                                                                   |                    | PAR                               | CEL NUMBEI                                | RS INVOLVED                                | PARCEL NUMBERS INVOLVED |                                 | /ED   |
| 0510-191                                                                                                                       | -8055-0            |                                   | 0510-191-                                 | 9700-0                                     |                         |                                 |       |
|                                                                                                                                |                    | RE                                | ASON FOR                                  | RREZONE                                    |                         |                                 |       |
| RELOCATING RESI                                                                                                                |                    |                                   | TLOCATI                                   | GIN.                                       |                         |                                 |       |
| FR                                                                                                                             | OM DISTRICT:       |                                   |                                           | TO DISTRICT:                               |                         |                                 | ACRES |
| FP-35 Farmland Pre                                                                                                             | servation District |                                   | RR-4 Rura                                 | -4 Rural Residential District              |                         |                                 | 5.0   |
| RR-2 Rural Residential District                                                                                                |                    |                                   | FP-35 Farmland Preservation District      |                                            |                         | 3.76                            |       |
| C.S.M REQUIRED?                                                                                                                | PLAT REQUIRED?     |                                   | STRICTION<br>IIRED?                       | INSPECTOR'S<br>INITIALS                    | SIGNATURE:(Ow           | ner or Agent)                   |       |
| 🗹 Yes 🗌 No                                                                                                                     | 🗌 Yes 🗹 No         | Yes                               | 🗹 No                                      | RWL1                                       |                         |                                 |       |
| Applicant Initials Applicant Initials Applicant Initia                                                                         |                    |                                   | als                                       |                                            | PRINT NAME:             |                                 |       |
| COMMENTS: 1.EXISTING 3.76 ACRE RESIDENTIAL LOT ON ROME<br>CORNERS RD BEING REZONED BACK TO FP-35 WITH CSM TO COVER             |                    |                                   |                                           | SM TO COVER                                |                         |                                 |       |
| ENTIRETY OF OWNER'S ADJOINING FARMLAND (~130 ACRES).<br>2. NEW 5 ACRE RR-4 LOT ON HWY 14 WILL NEED STATE HWY ACCESS<br>PERMIT. |                    |                                   |                                           |                                            |                         |                                 |       |

Is this application being submitted to correct a violation? Yes No

Creating 5 acre lot for a new home.

Relocating existing residential parcel to different area on the farm. Existing RR-2 lot on Rome Corners Road will be rezoned back to FP-35 and a new 5 acre RR-4 lot is proposed in Northeasterly portion of farm along HWY 14. A 2 lot CSM will be completed.