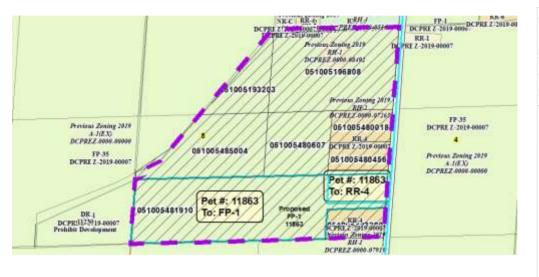

| Public H   | 3 Applicant: Jeff & Charity Swinehart |           |                    |                                        |
|------------|---------------------------------------|-----------|--------------------|----------------------------------------|
| Town       | Rutland                               |           | A-1EX Adoption 6/7 | 7/1978 Orig Farm Owner Leonard Tronnes |
| Section:   | 05                                    |           | Density Number 3   | Original Farm Acres 106.41             |
| Density St | udy Date                              | 7/14/2022 | Original Splits 3. | 04 Available Density Unit(s) 1         |

## Reasons/Notes:

One possible density unit remains available. CSM 9899 separated the farm residence and does not count toward density limit. Prior rezone 8492 transferred a density unit to the property. If approved, splits will be exhausted.

| Parcel #     | <u>Acres</u> | Owner Name                         | <u>CSM</u> |
|--------------|--------------|------------------------------------|------------|
| 051005485004 | 15.21        | DANIEL E ENZ & LOUISA H ENZ        |            |
| 051005480607 | 10.02        | DANIEL E ENZ & LOUISA H ENZ        |            |
| 051005196808 | 24.62        | DANIEL E ENZ & LOUISA H ENZ        |            |
| 051005193203 | 6.44         | DANIEL E ENZ & LOUISA H ENZ        |            |
| 051005480018 | 4.76         | GERALD J MILLER                    | 08990      |
| 051005480456 | 4.76         | GERALD J MILLER & SUSAN M LERDAHL  | 08990      |
| 051005483200 | 4.2          | JEFF SWINEHART & CHARITY SWINEHART | 09899      |
| 051005481910 | 35.29        | JEFF SWINEHART & CHARITY SWINEHART |            |