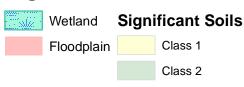

# CERTIFIED SURVEY MAP

WALKER SURVEYING INC. 5964 LINDA CT. MAZOMANIE, WI. 53560

PART OF THE SE 1/4 AND PART OF THE SW 1/4, SECTION 15, TO8N, R06E, TOWN OF MAZOMANIE, DANE COUNTY, WISCONSIN.

### SURVEYOR'S CERTIFICATE

I, Anthony J. Walker, hereby certify that this survey is in compliance with Chapter 236.34 of Wisconsin Statutes. I also certify that I have surveyed and mapped the lands described hereon and that the map is a correct representation of all exterior boundaries of the land surveyed and the division of that land in accordance with the information provided. I also certify that this survey was done under the direction of Dianne L. Roelke

#### LEGAL DESCRIPTION

Part of the NE 1/4 of the SW 1/4 the SE 1/4 of the SW 1/4 the NW 1/4 of the SE 1/4 and the SW 1/4 of the SE 1/4, Section 15, TOBN, R06E, Town of Mazomanie, Dane County, Wisconsin more fully described as follows:

Commencing at the E 1/4 corner of said Section 15

THENCE South 89 degrees 48 minutes 07 seconds West for a distance of 3036.52 feet along the North line of said SE 1/4 to the East Right-of-way Old H.W.Y "78"

THENCE South 01 degrees 39 minutes 22 seconds West for a distance of 763.29 feet along said Right-of-way to the point of

THENCE North 90 degrees 00 minutes 00 seconds East for a distance of 286.22 feet

THENCE South 00 degrees 00 minutes 00 seconds East for a

distance of 219.46 feet
THENCE South 34 degrees 24 minutes 16 seconds East for a distance of 737.07 feet
THENCE South 70 degrees 52 minutes 41 seconds West for a

distance of 136.96 feet to the North Right-of-way S.T.H. "14" THENCE North 43 degrees 01 minutes 17 seconds West for a

distance of 112.03 feet along said Right-of-way
THENCE North 47 degrees 48 minutes 18 seconds West for a
distance of 218.98 feet along said Right-of-way
THENCE North 47 degrees 24 minutes 27 seconds West for a

THENCE North 47 degrees 24 minutes 27 seconds West for a distance of 119.11 feet along said Right—of—way
THENCE North 47 degrees 24 minutes 23 seconds West for a distance of 74.42 feet along said Right—of—way
THENCE North 44 degrees 06 minutes 51 seconds West for a distance of 124.53 feet along said Right—of—way
THENCE North 47 degrees 32 minutes 18 seconds West for a distance of 70.81 feet along said Right—of—way
THENCE North 29 degrees 07 minutes 47 seconds West for a distance of 33.44 feet along said Right—of—way
THENCE North 38 degrees 57 minutes 41 seconds West for a

THENCE North 38 degrees 57 minutes 41 seconds West for a distance of 72.09 feet along said Right—of—way
THENCE North 01 degrees 39 minutes 22 seconds East for a

distance of 290.14 feet along the east Right-of-way of said Old Hwy "78" to the point of beginning

| DOCUMENT  | NO     |      |     |  |
|-----------|--------|------|-----|--|
| CERTIFIED | SURVEY | MAP  | NO. |  |
| VOLUME _  |        | PAGE |     |  |