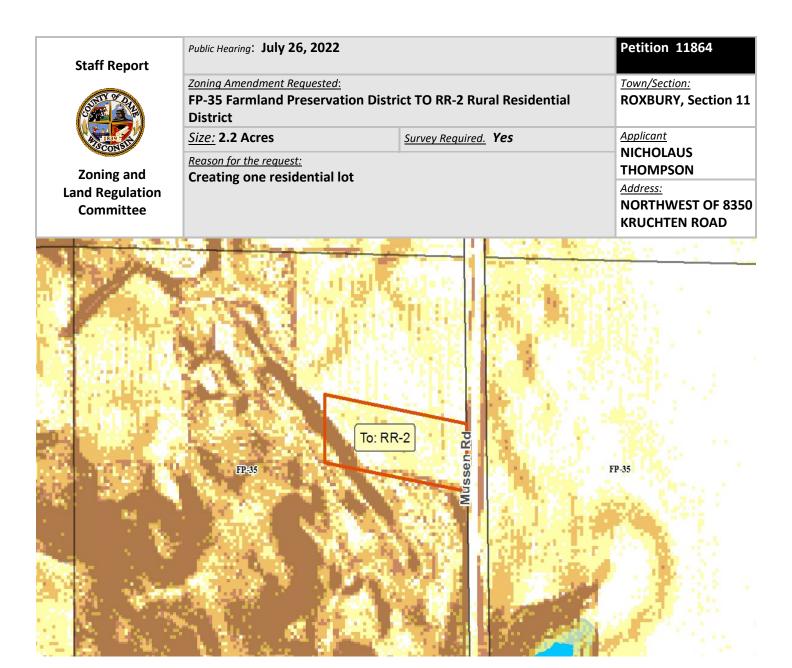

**DESCRIPTION:** The applicant wishes to create a residential lot by rezoning 2 acres to RR-2.

**OBSERVATIONS:** The proposed lot minimizes intrusion on the open field by siting along the edge of the field.

**TOWN PLAN:** The property is located in a designated agricultural preservation area. The Town has "1 per 35 acres" density policy, this property is in accordance with that policy. See the attached density study.

**RESOURCE PROTECTION:** A small portion of the lot has steep slopes, not enough to significantly reduce the building envelope.

STAFF: Staff recommends approval with 1 condition: A deed restriction against any further residential development on the remaining FP-35 property. (parcel # 090711285002) Any questions about this petition or staff report please contact Curt Kodl at (608) 266-4183 or <a href="mailto:kodl@countyofdane.com">kodl@countyofdane.com</a>