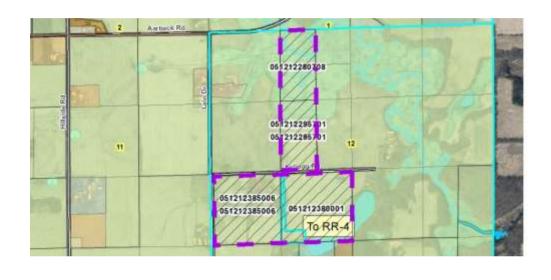

| Public H                     | learing Dat | <b>e</b> 5/24/2022 | Petition Number        | 11835     | Applicant: Riazul Haque                 |
|------------------------------|-------------|--------------------|------------------------|-----------|-----------------------------------------|
| Town                         | Albion      |                    | A-1EX Adoption         | 6/29/1979 | Orig Farm Owner Hubert & Alice Jacobson |
| Section:                     | 12          |                    | <b>Density Number</b>  | 35        | Original Farm Acres 116.02              |
| Density Study Date 5/24/2022 |             | 5/24/2022          | <b>Original Splits</b> | 3.31      | Available Density Unit(s) 2             |

## Reasons/Notes:

The orginal ~116 acre farm remains eligible for 2 possible density units or "splits". One prior split per rezone #6098 (RR-1 zoned area).

Note: Parcels included in the density study reflect farm ownership and acreage as of the date of town plan adoption, or other date specified. Density study is based on the original farm acreage, NOT acreage currently owned.

| Parcel #     | <u>Acres</u> | Owner Name   | <u>CSM</u> |
|--------------|--------------|--------------|------------|
| 051212385006 | 37.11        | RIAZUL HAQUE |            |
| 051212380001 | 39.36        | RIAZUL HAQUE |            |
| 051212295701 | 20.13        | RIAZUL HAQUE |            |
| 051212280708 | 20.11        | RIAZUL HAQUE |            |