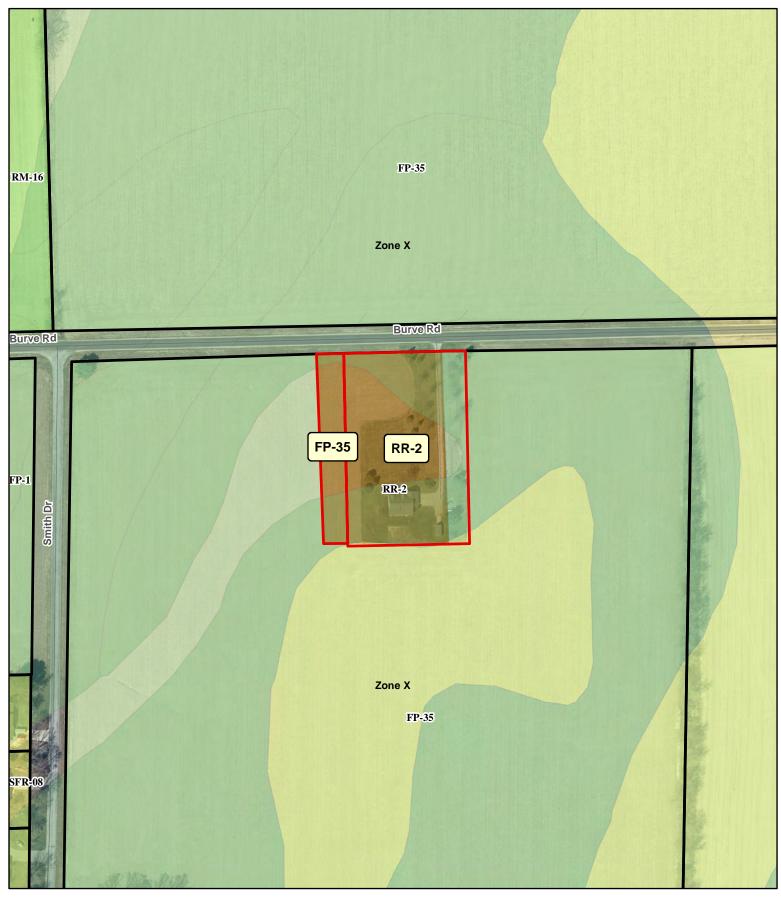

| Dane County Rezone Petition                                                                        |                         |                               | Applie                                   | cation Date                                         | Petition Number              |                            |                                  |       |
|----------------------------------------------------------------------------------------------------|-------------------------|-------------------------------|------------------------------------------|-----------------------------------------------------|------------------------------|----------------------------|----------------------------------|-------|
| Dane County Rezone r etition                                                                       |                         |                               |                                          | 02/                                                 | 07/2022                      |                            |                                  |       |
|                                                                                                    |                         |                               |                                          | Public Hearing Date                                 |                              | DCPREZ-2                   | DCPREZ-2022-11815                |       |
|                                                                                                    |                         |                               |                                          | 05/                                                 | 10/2022                      |                            |                                  |       |
| OWN                                                                                                | IER INFORMATIO          | Ν                             |                                          | AGENT INFORMATION                                   |                              |                            |                                  |       |
| OWNER NAME<br>BRUCE AND PATRICA BIERMEIER PHONE (wit<br>Code)                                      |                         |                               |                                          | Area AGENT NAME<br>WISCONSIN MAPPING LLC            |                              |                            | PHONE (with<br>Code)<br>(608) 76 |       |
| BILLING ADDRESS (Number & Street)<br>1281 BURVE RD                                                 |                         |                               |                                          | ADDRESS (Number & Street)<br>306 WEST QUARRY STREET |                              |                            |                                  |       |
| (City, State, Zip)<br>DEERFIELD, WI 53531                                                          |                         |                               |                                          | (City, State, Zip)<br>Deerfield, WI 53531           |                              |                            |                                  |       |
| E-MAIL ADDRESS<br>jmorch@hotmail.c                                                                 | om                      |                               | E-MAIL ADDRESS<br>wismapping@charter.net |                                                     |                              |                            |                                  |       |
| ADDRESS/LO                                                                                         | CATION 1                | AD                            | DRESS/LO                                 | ESS/LOCATION 2 ADDRESS                              |                              |                            | OCATIO                           | N 3   |
| ADDRESS OR LOCATIO                                                                                 | ON OF REZONE            | ADDRESS OR LOCATION OF REZONE |                                          |                                                     | ADDRESS OR LOCATION OF REZON |                            | EZONE                            |       |
| 1281 Burve Road                                                                                    |                         |                               |                                          |                                                     |                              |                            |                                  |       |
|                                                                                                    | SECTION T<br>8          | OWNSHIP                       | OWNSHIP SECTION                          |                                                     | CTION                        | TOWNSHIP                   | SECT                             | ION   |
| PARCEL NUMBERS                                                                                     | PARCEL NUMBERS INVOLVED |                               |                                          | PARCEL NUMBERS INVOLVED                             |                              |                            |                                  |       |
| 0712-082-8550-2                                                                                    |                         |                               | 0712-082-8501-1                          |                                                     |                              |                            |                                  |       |
|                                                                                                    |                         | RE                            | ASON FOR                                 | R REZO                                              | NE                           |                            |                                  |       |
| SHIFTING OF PROPE                                                                                  | ERTY LINES BETV         | VEEN AD.                      | JACENT LA                                | AND O'                                              | WNERS                        |                            |                                  |       |
|                                                                                                    |                         |                               |                                          |                                                     |                              |                            |                                  |       |
| FROM DISTRICT:                                                                                     |                         |                               |                                          | TO DISTRICT:                                        |                              |                            |                                  | ACRES |
| RR-2 Rural Residential District                                                                    |                         |                               | FP-35 Farmland Preservation District     |                                                     |                              |                            | 0.5                              |       |
| FP-35 Farmland Preservation District                                                               |                         |                               | RR-2 Rural Residential Distric           |                                                     |                              | ct                         |                                  | 0.5   |
| C.S.M REQUIRED?                                                                                    | PLAT REQUIRED?          |                               | STRICTION                                |                                                     | SPECTOR'S<br>INITIALS        | SIGNATURE:(Owner or Agent) |                                  | •     |
| ☑ Yes □ No [                                                                                       | 🗌 Yes 🗹 No              | Yes                           | 🗹 No                                     |                                                     | RWL1                         |                            |                                  |       |
| Applicant Initials Ap                                                                              | oplicant Initials       | Applicant Initi               |                                          |                                                     | PRINT NAME:                  |                            |                                  |       |
| Comment: Second lot will be required to account for the lands being removed from the original CSM. |                         |                               |                                          | DATE:                                               |                              |                            |                                  |       |
| <b>5555555555555</b>                                                                               |                         |                               |                                          |                                                     |                              |                            |                                  |       |

Petition 11815 BRUCE AND PATRICA BIERMEIER

|                                                        | Dane County<br>Department of Planning and Development<br>Zoning Division<br>Room 116, City-County Building<br>21D Martin Luther King Jr. Blvd.<br>Medison, Weccarstn 53703<br>(608) 366-4265                                                                       |                                                                 |            | Alleation Fails<br>\$395<br>1: \$445<br>\$345<br>FOR YIOLATIONS<br>FAPPLY, CONTACT COME COUNTY<br>266 FOR MORE INFORMATION. |
|--------------------------------------------------------|--------------------------------------------------------------------------------------------------------------------------------------------------------------------------------------------------------------------------------------------------------------------|-----------------------------------------------------------------|------------|-----------------------------------------------------------------------------------------------------------------------------|
|                                                        | <b>REZONE</b> A                                                                                                                                                                                                                                                    | PPLICATION                                                      |            |                                                                                                                             |
|                                                        | APPLICANT                                                                                                                                                                                                                                                          | INFORMATION                                                     |            |                                                                                                                             |
| Property Owner Name:                                   | BRUCE J BIERMEIER                                                                                                                                                                                                                                                  | Agant Name:                                                     | WISCONSI   | N MAPPING LLC                                                                                                               |
| Address (Murahar & Street):                            | 1281 BURVE RD                                                                                                                                                                                                                                                      | Address (Namber & Street):                                      | 306 WEST   | QUARRY ST.                                                                                                                  |
| Addees (Cty, State, Zip):                              | DEERFIELD, WI. 53531                                                                                                                                                                                                                                               | Addrew (City, State, Zip):                                      | DEERFIEL   | D, WI. 63631                                                                                                                |
| Engell Address                                         |                                                                                                                                                                                                                                                                    | Broali Address:                                                 | WIEMAPPI   | NG@CHARTER.NET                                                                                                              |
| Phone 4:                                               |                                                                                                                                                                                                                                                                    | Phone#;                                                         | 608-764-56 | 02                                                                                                                          |
|                                                        | PROPERTY                                                                                                                                                                                                                                                           | INFORMATION                                                     |            |                                                                                                                             |
| Township: DEERFIEL                                     | D Parcel Number(                                                                                                                                                                                                                                                   | <sup>i),</sup> 071206285502, 0712                               | 08285011   |                                                                                                                             |
| Section: 8                                             | Property Address or Location                                                                                                                                                                                                                                       |                                                                 |            |                                                                                                                             |
|                                                        | REZONE                                                                                                                                                                                                                                                             | DESCRIPTION                                                     |            |                                                                                                                             |
| request. Include both our<br>relevant information. For | n the space below, pleane provide a brief but a<br>rent and proposed land vors, number of parce<br>more significant development proposals, atta<br>अञ्चल कर्त्त्र क्रियां के सिल्क क्रियां | is or lots to be created, and a<br>ch additional pages as neede | iny other  | is this application being<br>submitted to conset a violation?<br>Yes No A                                                   |
|                                                        | rka(s)<br>FP-35                                                                                                                                                                                                                                                    | Propposed Laning<br>Olanica(s)                                  | も<br>つ.    | лачи<br>-5<br>-5                                                                                                            |
| to determine that<br>information from                  | of be accepted until the applicant hat<br>all necessary information has been<br>the checklist below must be<br>y for commercial development prop                                                                                                                   | i provided. <u>Only comp</u><br>includ <b>ed</b> . Note the     | t addition | tions will be accepted. All<br>al application submittal                                                                     |