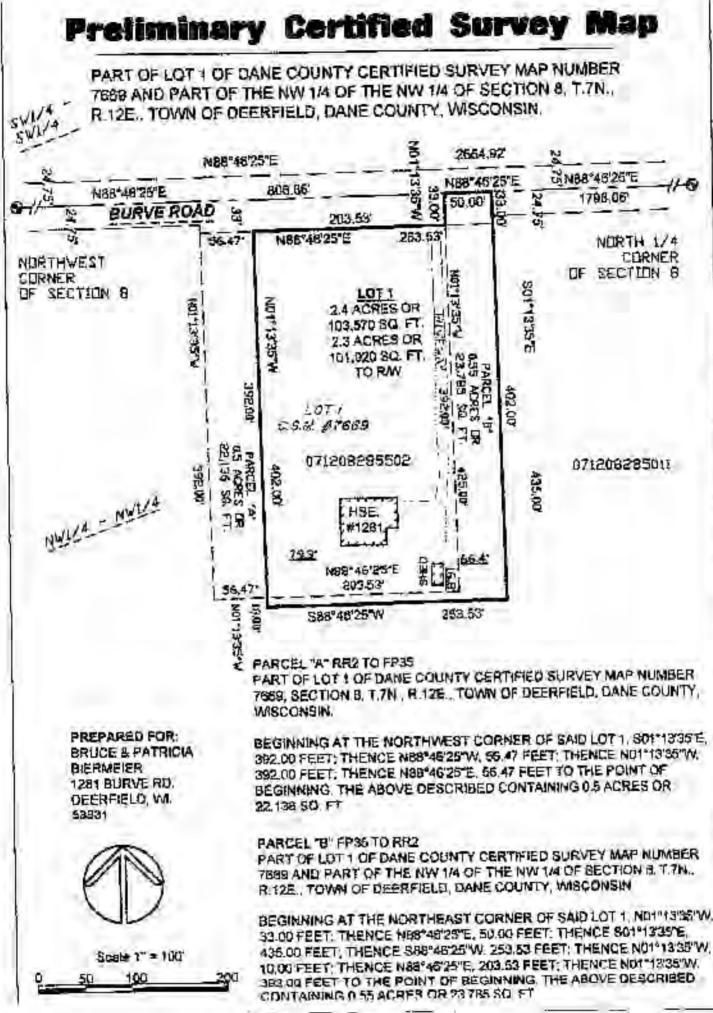

| Dane County Rezone Petition                                                                        |                         |                               | Applie                                   | cation Date                                         | Petition Number              |                            |                                  |       |
|----------------------------------------------------------------------------------------------------|-------------------------|-------------------------------|------------------------------------------|-----------------------------------------------------|------------------------------|----------------------------|----------------------------------|-------|
| Dane County Rezone r etition                                                                       |                         |                               |                                          | 02/                                                 | 07/2022                      |                            |                                  |       |
|                                                                                                    |                         |                               |                                          | Public Hearing Date                                 |                              | DCPREZ-2                   | DCPREZ-2022-11815                |       |
|                                                                                                    |                         |                               |                                          | 05/                                                 | 10/2022                      |                            |                                  |       |
| OWN                                                                                                | IER INFORMATIO          | Ν                             |                                          | AGENT INFORMATION                                   |                              |                            |                                  |       |
| OWNER NAME<br>BRUCE AND PATRICA BIERMEIER PHONE (wit<br>Code)                                      |                         |                               |                                          | Area AGENT NAME<br>WISCONSIN MAPPING LLC            |                              |                            | PHONE (with<br>Code)<br>(608) 76 |       |
| BILLING ADDRESS (Number & Street)<br>1281 BURVE RD                                                 |                         |                               |                                          | ADDRESS (Number & Street)<br>306 WEST QUARRY STREET |                              |                            |                                  |       |
| (City, State, Zip)<br>DEERFIELD, WI 53531                                                          |                         |                               |                                          | (City, State, Zip)<br>Deerfield, WI 53531           |                              |                            |                                  |       |
| E-MAIL ADDRESS<br>jmorch@hotmail.c                                                                 | om                      |                               | E-MAIL ADDRESS<br>wismapping@charter.net |                                                     |                              |                            |                                  |       |
| ADDRESS/LO                                                                                         | CATION 1                | AD                            | DRESS/LO                                 | ESS/LOCATION 2 ADDRESS                              |                              |                            | OCATIO                           | N 3   |
| ADDRESS OR LOCATIO                                                                                 | ON OF REZONE            | ADDRESS OR LOCATION OF REZONE |                                          |                                                     | ADDRESS OR LOCATION OF REZON |                            | EZONE                            |       |
| 1281 Burve Road                                                                                    |                         |                               |                                          |                                                     |                              |                            |                                  |       |
|                                                                                                    | SECTION T<br>8          | OWNSHIP                       | OWNSHIP SECTION                          |                                                     | CTION                        | TOWNSHIP                   | SECT                             | ION   |
| PARCEL NUMBERS                                                                                     | PARCEL NUMBERS INVOLVED |                               |                                          | PARCEL NUMBERS INVOLVED                             |                              |                            |                                  |       |
| 0712-082-8550-2                                                                                    |                         |                               | 0712-082-8501-1                          |                                                     |                              |                            |                                  |       |
|                                                                                                    |                         | RE                            | ASON FOR                                 | R REZO                                              | NE                           |                            |                                  |       |
| SHIFTING OF PROPE                                                                                  | ERTY LINES BETV         | VEEN AD.                      | JACENT LA                                | AND O'                                              | WNERS                        |                            |                                  |       |
|                                                                                                    |                         |                               |                                          |                                                     |                              |                            |                                  |       |
| FROM DISTRICT:                                                                                     |                         |                               |                                          | TO DISTRICT:                                        |                              |                            |                                  | ACRES |
| RR-2 Rural Residential District                                                                    |                         |                               | FP-35 Farmland Preservation District     |                                                     |                              |                            | 0.5                              |       |
| FP-35 Farmland Preservation District                                                               |                         |                               | RR-2 Rural Residential Distric           |                                                     |                              | ct                         |                                  | 0.5   |
| C.S.M REQUIRED?                                                                                    | PLAT REQUIRED?          |                               | STRICTION                                |                                                     | SPECTOR'S<br>INITIALS        | SIGNATURE:(Owner or Agent) |                                  | •     |
| ☑ Yes □ No [                                                                                       | 🗌 Yes 🗹 No              | Yes                           | 🗹 No                                     |                                                     | RWL1                         |                            |                                  |       |
| Applicant Initials Ap                                                                              | oplicant Initials       | Applicant Initi               |                                          |                                                     | PRINT NAME:                  |                            |                                  |       |
| Comment: Second lot will be required to account for the lands being removed from the original CSM. |                         |                               |                                          | DATE:                                               |                              |                            |                                  |       |
| <b>5555555555555</b>                                                                               |                         |                               |                                          |                                                     |                              |                            |                                  |       |

Petition 11815 BRUCE AND PATRICA BIERMEIER

|                                                        | Dane County<br>Department of Planning and Development<br>Zoning Division<br>Room 116, City-County Building<br>21D Martin Luther King Jr. Blvd.<br>Medison, Weccarstn 53703<br>(608) 366-4265                                                                       |                                                                 |            | Alleation Fails<br>\$395<br>1: \$445<br>\$345<br>FOR YIOLATIONS<br>FAPPLY, CONTACT COME COUNTY<br>266 FOR MORE INFORMATION. |
|--------------------------------------------------------|--------------------------------------------------------------------------------------------------------------------------------------------------------------------------------------------------------------------------------------------------------------------|-----------------------------------------------------------------|------------|-----------------------------------------------------------------------------------------------------------------------------|
|                                                        | <b>REZONE</b> A                                                                                                                                                                                                                                                    | PPLICATION                                                      |            |                                                                                                                             |
|                                                        | APPLICANT                                                                                                                                                                                                                                                          | INFORMATION                                                     |            |                                                                                                                             |
| Property Owner Name:                                   | BRUCE J BIERMEIER                                                                                                                                                                                                                                                  | Agant Name:                                                     | WISCONSI   | N MAPPING LLC                                                                                                               |
| Address (Murahar & Street):                            | 1281 BURVE RD                                                                                                                                                                                                                                                      | Address (Namber & Street):                                      | 306 WEST   | QUARRY ST.                                                                                                                  |
| Addees (Cty, State, Zip):                              | DEERFIELD, WI. 53531                                                                                                                                                                                                                                               | Addrew (City, State, Zip):                                      | DEERFIEL   | D, WI. 63631                                                                                                                |
| Engell Address                                         |                                                                                                                                                                                                                                                                    | Broali Address:                                                 | WIEMAPPI   | NG@CHARTER.NET                                                                                                              |
| Phone 4:                                               |                                                                                                                                                                                                                                                                    | Phone#;                                                         | 608-764-56 | 02                                                                                                                          |
|                                                        | PROPERTY                                                                                                                                                                                                                                                           | INFORMATION                                                     |            |                                                                                                                             |
| Township: DEERFIEL                                     | D Parcel Number(                                                                                                                                                                                                                                                   | <sup>i),</sup> 071206285502, 0712                               | 08285011   |                                                                                                                             |
| Section: 8                                             | Property Address or Location                                                                                                                                                                                                                                       |                                                                 |            |                                                                                                                             |
|                                                        | REZONE                                                                                                                                                                                                                                                             | DESCRIPTION                                                     |            |                                                                                                                             |
| request. Include both our<br>relevant information. For | n the space below, pleane provide a brief but a<br>rent and proposed land vors, number of parce<br>more significant development proposals, atta<br>अञ्चल कर्त्त्र क्रियां के सिल्क क्रियां | is or lots to be created, and a<br>ch additional pages as neede | iny other  | is this application being<br>submitted to conset a violation?<br>Yes No A                                                   |
|                                                        | rka(s)<br>FP-35                                                                                                                                                                                                                                                    | Propposed Laning<br>Olanica(s)                                  | も<br>つ.    | лачи<br>-5<br>-5                                                                                                            |
| to determine that<br>information from                  | of be accepted until the applicant hat<br>all necessary information has been<br>the checklist below must be<br>y for commercial development prop                                                                                                                   | i provided. <u>Only comp</u><br>includ <b>ed</b> . Note the     | t addition | tions will be accepted. All<br>al application submittal                                                                     |