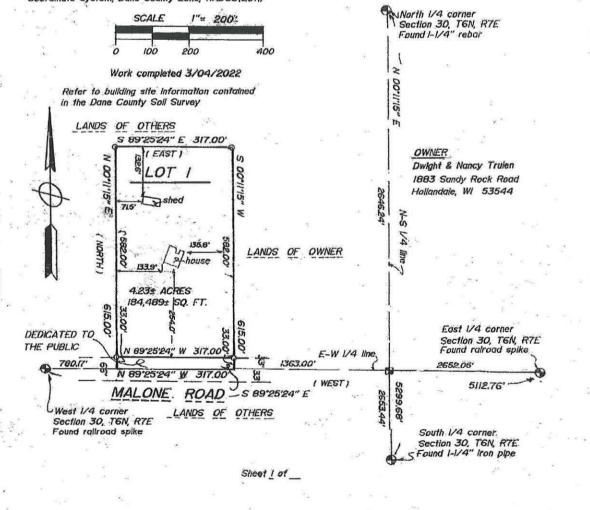

#### DANE COUNTY CERT FIED SURVEY MAP NO.

LOCATED IN THE SOUTHWEST ¼ OF THE NORTHWEST ¼ OF SECTION 30, TOWN 6 NORTH, RANGE 7 EAST, TOWN OF SPRINGDALE, DANE COUNTY, WISCONSIN.

Commencing at the West corner of said Section 30; thence S 89°25'24" E, 780.17 feet along the E-W ¼ line of said Section 30 to the point of beginning; thence N 00°11'15" E, 615.00 feet; thence S 89°25'24" E, 317.00 feet; thence S 00°11'15" W, 615.00 feet; thence N 89°25'24" W, 317.00 feet along the E-W ¼ line of said Section 30 to the point of beginning, containing 4.47 acres, more or less.

## LEGAL DESCRIPTION OF PARCEL TO BE REZONED:

A parcel of land located in the Southwest ¼ of the Northwest ¼ of Section 30, Town 6 North, Range 7 East, Town of Springdale, Dane County, Wisconsin, more particularly described as follows: