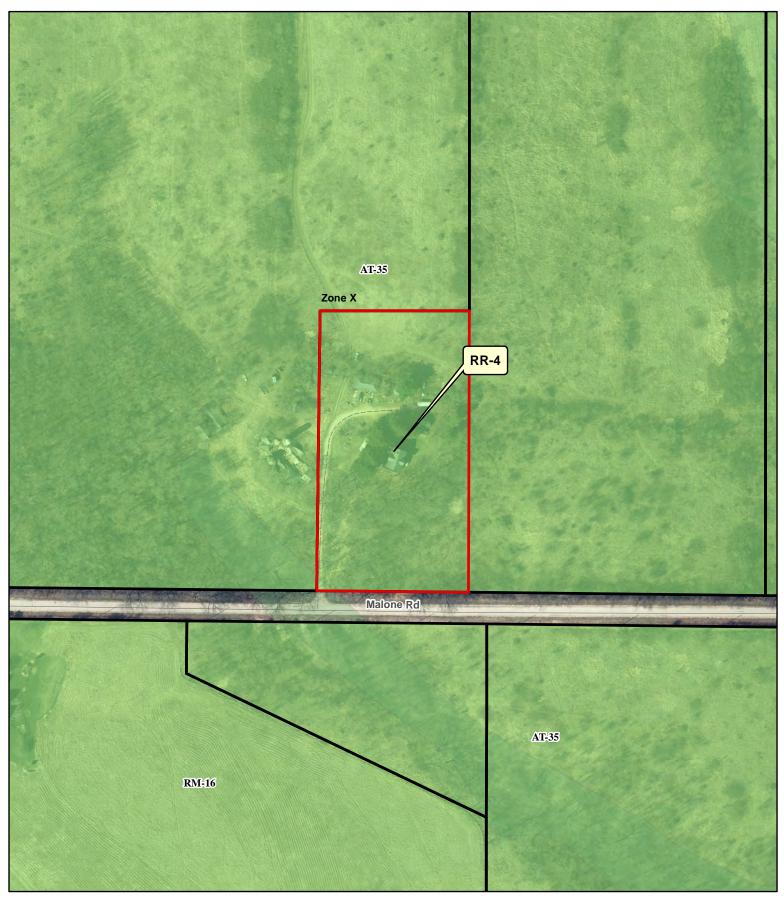

# Legend

Petition 11832 DWIGHT & NANCY TRULEN

## **REZONE APPLICATION**

|                       |                                          |                                         | APPLICAN                                          | IT INFORMATION                                                                                                                           |                                                                          |  |
|-----------------------|------------------------------------------|-----------------------------------------|---------------------------------------------------|------------------------------------------------------------------------------------------------------------------------------------------|--------------------------------------------------------------------------|--|
| Property Ow           | /ner Name:                               | Pr Name: Dwight Trulen / Nancy Trulen   |                                                   | Agent Name:                                                                                                                              |                                                                          |  |
| Address (Nu           | mber & street): 1883 Sandy Rock Road     |                                         | ly Rock Road                                      | Address (Number & Street):                                                                                                               |                                                                          |  |
| Address (Cit          | (City, State, Zip): Hollandale, WI 53544 |                                         | Address (City, State, Zip):                       |                                                                                                                                          |                                                                          |  |
| Email Addre           | Email Address: dtrulen@yahoo.com         |                                         | ahoo.com                                          | Email Address:                                                                                                                           |                                                                          |  |
| Phone#:               |                                          | 608-967-2247                            |                                                   | Phone#:                                                                                                                                  |                                                                          |  |
|                       |                                          |                                         | PROPERT                                           | Y INFORMATION                                                                                                                            | N                                                                        |  |
| Township:             | Springda                                 | e Parcel Number(s): 054/0607-302-8091-0 |                                                   |                                                                                                                                          |                                                                          |  |
| Section:              | 30                                       | Property Address or Locat               |                                                   | <sup>ion:</sup> 9450 Malone Road                                                                                                         |                                                                          |  |
|                       |                                          |                                         | REZON                                             | E DESCRIPTION                                                                                                                            |                                                                          |  |
| request. In           | clude both curi                          | rent and propos                         | sed land uses, number of parc                     | detailed explanation of the rezoning<br>els or lots to be created, and any other<br>ach additional pages as needed.                      | Is this application being<br>submitted to correct a violation?<br>Yes No |  |
| One pare<br>This pare | cel will cons<br>cel will be re          | sist of 4.47 a<br>ezoned as F           | acres, more or less, ar<br>RR-4 and we will be co | iich contains a house and outbu<br>nd the house and outbuilding.<br>onveying this parcel to our son.<br>e or less, and will remain zoned |                                                                          |  |

| Existing Zoning<br>District(s) | Proposed Zoning<br>District(s) | Acres |
|--------------------------------|--------------------------------|-------|
| AT-35                          | RR-4                           | 4.47  |
|                                |                                |       |