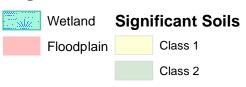

## **Rezoning Description**

#### Lands to be Zoned SFR-08

Unplatted lands as described in a Trustees Deed recorded as Document No. 5484472, being a part of the Southwest Quarter of the Northwest Quarter of Section 16, Town 7 North, Range 8 East, Town of Middleton, Dane County, Wisconsin, more particularly described as follows:

Commencing at the West Quarter corner of aforesaid Section 16, located at the centerline of the Blackhawk Road right-of-way;

Thence along the West line of the Northwest Quarter of said Section 16, North 00 degrees 31 minutes 05 seconds East, 33.00 feet to a point on the North right-of-way of Blackhawk Road, also being the Point of Beginning;

thence, continuing along said West line of the Northwest Quarter of Section 16, North 00 degrees 31 minutes 05 seconds East, 387.76 feet to the Southwest Corner of Lot 3 of Certified Survey Map No. 2503, recorded in Volume 10 of Certified Surveys of Dane County on pages 41-42 as Document No. 1530602 (CSM 2503);

thence along the South line of said Lot 3 of CSM 2503, North 89 degrees 46 minutes 21 seconds East, 513.37 feet to the Northwest Corner of Lot 4 of said CSM 2503;

thence along the West line of said Lot 4 of CSM 2503, South 00 degrees 02 minutes 25 seconds East, 388.26 feet to the Southwest Corner of said Lot 4 of CSM 2503, also being a point on the North right-ofway of Blackhawk Road;

thence along said North right-of-way of Blackhawk Road, South 89 degrees 49 minutes 50 seconds West, 517.14 feet back to the Point of Beginning.

Area described above contains 199,919 square feet or 4.59 acres more or less.