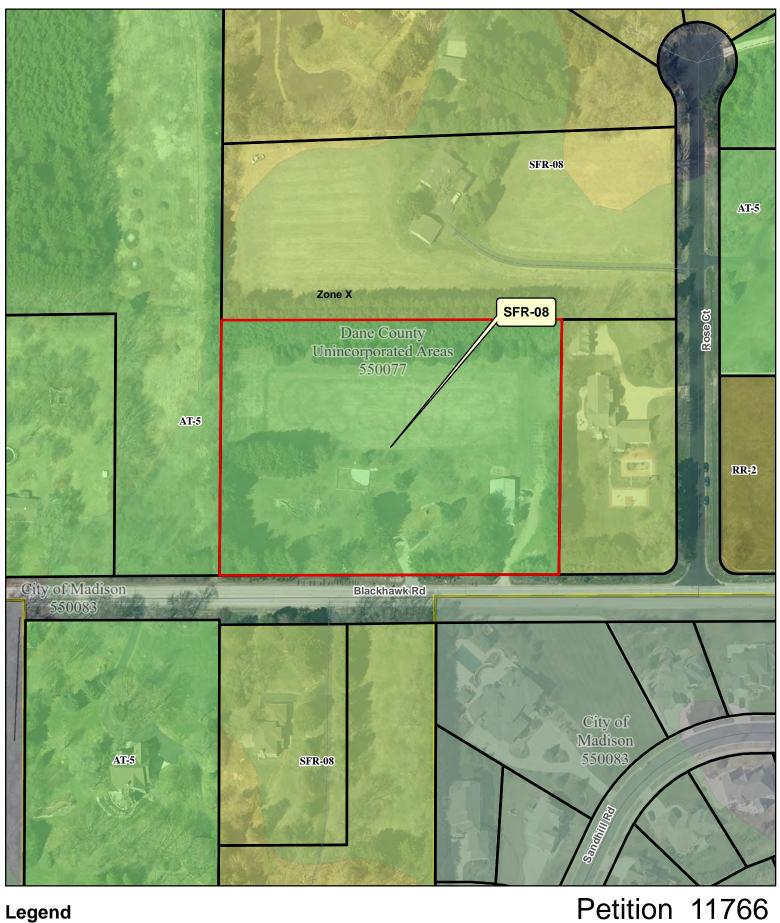

# **Dane County Rezone Petition**

 Application Date
 Petition Number

 09/24/2021
 DCPREZ-2021-11766

 12/28/2021
 DCPREZ-2021-11766

| OWNER INFORMATION                                  |                    |                               | AGENT INFORMATION                            |                             |                              |                   |        |
|----------------------------------------------------|--------------------|-------------------------------|----------------------------------------------|-----------------------------|------------------------------|-------------------|--------|
| NNER NAME<br>OTTMANN INVESTMENTS INC               |                    | PHONE (with Code)             |                                              | GENT NAME<br>IAVID HOTTMANN |                              | PHONE (with Code) | h Area |
| BILLING ADDRESS (Number & Street) 9818 SANDHILL RD |                    |                               | ADDRESS (Number & Street) 9818 SANDHILL ROAD |                             |                              |                   |        |
| (City, State, Zip)<br>MIDDLETON, WI 53562          |                    |                               | (City, State, Zip)<br>Middleton, WI 53562    |                             |                              |                   |        |
| E-MAIL ADDRESS<br>dave.hottmann@gmail.com          |                    |                               | E-MAIL ADDRESS dave.hottmann@gmail.com       |                             |                              |                   |        |
| ADDRESS/L                                          | OCATION 1          | AD                            | DRESS/LOCATION 2 ADDRESS/LOCATION 3          |                             |                              | V 3               |        |
| ADDRESS OR LOCA                                    | TION OF REZONE     | ADDRESS OR LOCATION OF REZONE |                                              | ION OF REZONE               | ADDRESS OR LOCATION OF REZON |                   | EZONE  |
| 9860 Blackhawk Roa                                 | ad                 |                               |                                              |                             |                              |                   |        |
| TOWNSHIP<br>MIDDLETON                              | SECTION T          | OWNSHIP                       |                                              | SECTION                     | TOWNSHIP                     | SECT              | ION    |
| PARCEL NUMBE                                       | RS INVOLVED        | PAR                           | CEL NUMBER                                   | RS INVOLVED                 | PARCEL NUMBER                | RS INVOL          | /ED    |
| 0708-162                                           | -9240-7            |                               | 0708-162-9                                   | 9220-1                      | 0708-162-9190-8              |                   |        |
|                                                    |                    | RE                            | ASON FOR                                     | REZONE                      |                              |                   |        |
|                                                    |                    |                               |                                              |                             |                              |                   |        |
| FROM DISTRICT:                                     |                    |                               | TO DISTRICT: ACRES                           |                             |                              |                   | ACRES  |
| AT-5 Agriculture Tra                               | nsition District   |                               | SFR-08 Si                                    | ingle Family Reside         | ential District              |                   | 4.58   |
| C.S.M REQUIRED?                                    | PLAT REQUIRED?     |                               | TRICTION<br>IIRED?                           | INSPECTOR'S<br>INITIALS     | SIGNATURE:(Owner o           | or Agent)         |        |
| ☑ Yes ☐ No                                         | ☐ Yes ☑ No         | Yes                           | ☑ No                                         | RWL1                        |                              |                   |        |
| Applicant Initials                                 | Applicant Initials | Applicant Initi               | als                                          |                             | PRINT NAME:                  |                   |        |
|                                                    |                    |                               |                                              |                             | DATE:                        |                   |        |

# Legend

0 50 100

200 Feet

**HOTTMANN INVESTMENTS INC** 