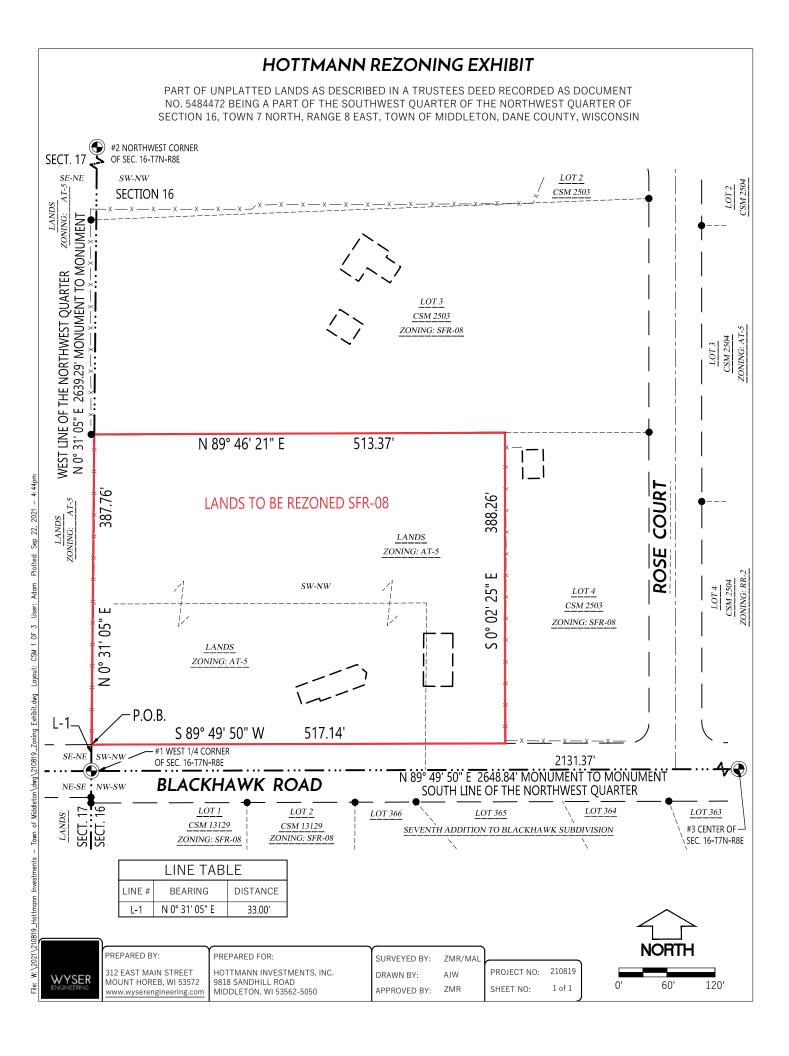

### CERTIFIED SURVEY MAP NO.

A CONSOLIDATION AND REDIVISION LOT 3 OF CERTIFIED SURVEY MAP NO. 2503 RECORDED ON AUGUST 1, 1977 IN VOLUME 10 OF CERTIFIED SURVEYS OF DANE COUNTY ON PAGES 41 & 42, AS DOCUMENT NO. 1530602 TOGETHER WITH OTHER UNPLATTED LANDS AS DESCRIBED IN A TRUSTEES DEED RECORDED AS DOCUMENT NO. 5484472 BEING A PART OF THE SOUTHWEST QUARTER OF THE NORTHWEST QUARTER OF SECTION 16, TOWN 7 NORTH, RANGE 8 EAST, TOWN OF MIDDLETON, DANE COUNTY, WISCONSIN.

#### LEGAL DESCRIPTION

A CONSOLIDATION AND REDIVISION LOT 3 OF CERTIFIED SURVEY MAP NO. 2503 RECORDED ON AUGUST 1, 1977 IN VOLUME 10 OF CERTIFIED SURVEYS OF DANE COUNTY ON PAGES 41 & 42, AS DOCUMENT NO. 1530602 TOGETHER WITH OTHER UNPLATTED LANDS AS DESCRIBED IN A TRUSTEES DEED RECORDED AS DOCUMENT NO. 5484472 BEING A PART OF THE SOUTHWEST QUARTER OF THE NORTHWEST QUARTER OF SECTION 16, TOWN 7 NORTH, RANGE 8 EAST, TOWN OF MIDDLETON, DANE COUNTY, WISCONSIN.

COMMENCING AT THE WEST QUARTER CORNER OF AFORESAID SECTION 16. LOCATED AT THE CENTERLINE OF THE BLACKHAWK ROAD RIGHT-OF-WAY, ALSO BEING THE POINT OF BEGINNING:

THENCE ALONG THE WEST LINE OF THE NORTHWEST QUARTER SAID SECTION 16 NORTH 00 DEGREES 31 MINUTES 05 SECONDS EAST, 689.18 FEET TO THE NORTH LINE OF AFORSAID LOT 3 OF CERTIFIED SURVEY MAP NO. 2503 (CSM 2503); THENCE ALONG THE NORTH LINE OF SAID LOT 3 OF CSM 2503 NORTH 87 DEGREES 48 MINUTES 05 SECONDS EAST, 691.21 FEET TO THE WESTERLY RIGHT-OF-WAY LINE OF ROSE COURT, ALSO BEING THE NORTHEAST CORNER OF SAID LOT 3; THENCE ALONG SAID WESTERLY RIGHT-OF-WAY OF ROSE COURT SOUTH 00 DEGREES 01 MINUTES 04 SECONDS EAST, 292.17 FEET TO THE NORTHEAST CORNER OF LOT 4 OF SAID CSM 2503; THENCE ALONG THE NORTH LINE OF SAID LOT 4 OF CSM 2503 SOUTH 89 DEGREES 46 MINUTES 21 SECONDS WEST, 179.86 FEET TO THE NORTHWEST CORNER OF SAID LOT 4; THENCE ALONG THE WEST LINE OF SAID LOT 4 AND CONTINUING SOUTH 00 DEGREES 02 MINUTES 25 SECONDS EAST, 421.26 FEET TO THE SOUTH LINE OF THE AFORESAID NORTHWEST QUARTER OF SECTION 16 ALSO BEING THE AFORESAID CENTERLINE OF BLACKHAWK ROAD; THENCE ALONG SAID SOUTH LINE OF THE NORTHWEST QUARTER AND CENTERLINE SOUTH 89 DEGREES 49 MINUTES 50 SECONDS WEST, 517.47 FEET BACK TO THE POINT OF BEGINNING.

SAID PARCEL CONTAINS 410.918 SOUARE FEET OR 9.43 ACRES INCLUDING THE RIGHT-OF-WAY OF BLACKHAWK ROAD AND 393.847 SOUARE FEET OR 9.04 ACRES EXCLUDING SAID RIGHT-OF-WAY.