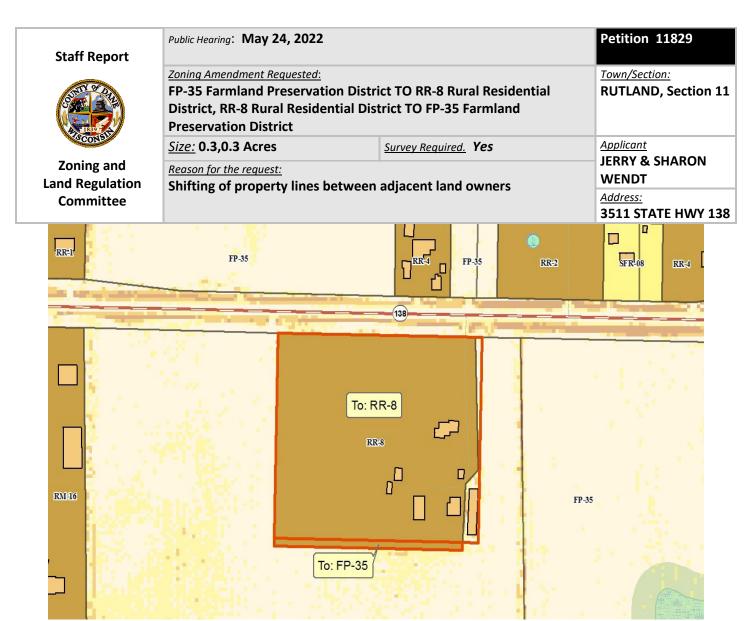

**DESCRIPTION:** Applicants proposed to modify the property lines between their adjoining properties by exchanging two 0.3 acre areas of land. Jerry and Sharon Wendt own the existing ~8.5 acre RR-8 zoned property, and Bruce Sime owns the surrounding ~70 acres of FP-35 zoned farmland. The proposed reconfiguration would square off the existing RR-8 parcel. No new development is proposed.

**RESOURCE PROTECTION:** No resource protection areas located on the property.

**STAFF:** The proposal is consistent with town plan policies. Because the proposal will revise the boundaries of an existing Certified Survey Map, a new two-lot Certified Survey Map will be required to accomplish the reconfiguration. Staff recommends approval of the petition with the following condition: