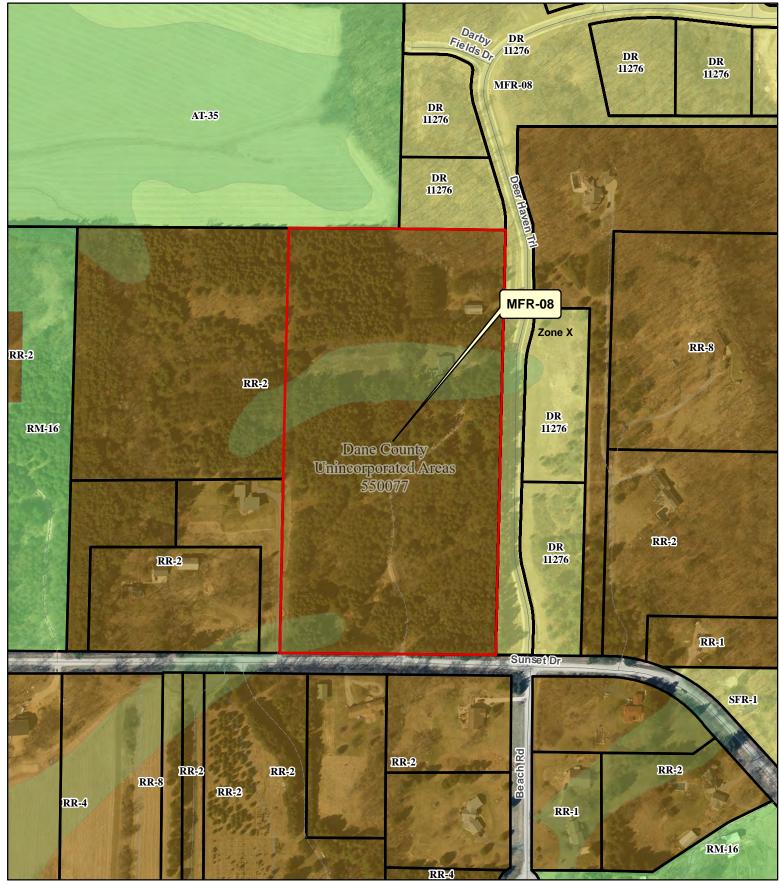

## Legend

| Male - | Wetland    | Significant Soils |         |
|--------|------------|-------------------|---------|
|        | Floodplain |                   | Class 1 |
|        |            |                   | Class 2 |

0 100 200 400 Feet

#### PARCEL TO BE ZONED MFR-08

A parcel of land located in the SW1/4 of the NE1/4 and the SE1/4 of the NW1/4 of Section 36, T6N, R8E, Town of Verona, Dane County, Wisconsin to-wit:

Commencing at the East 1/4 corner of said Section 36; thence N89°29'52"W, 2615.27 feet along the South line of said NE1/4 to the point of beginning; thence N89°29'52"W, 322.47 feet along said South line to the Center of said Section 36; thence N89°30'09"W, 326.67 feet along the South line of said NW1/4; thence N01°09'44"E, 1308.28 feet along the East line of Lot 2, Certified Survey Map No. 12066 and the Northerly extension thereof to a point on the North line of said SE1/4 of the NW1/4; thence S89°31'27"E, 321.14 feet to the Southwest corner of Unit 3, Deer Haven Estates Condominium; thence S89°43'03"E, 319.52 feet to the Southeast corner of said Unit 3; thence S00°47'27"W, 1309.56 feet along the West line of Deer Haven Trail and the Southerly extension thereof to the point of beginning. Containing 843,901 square feet (19.373 acres).