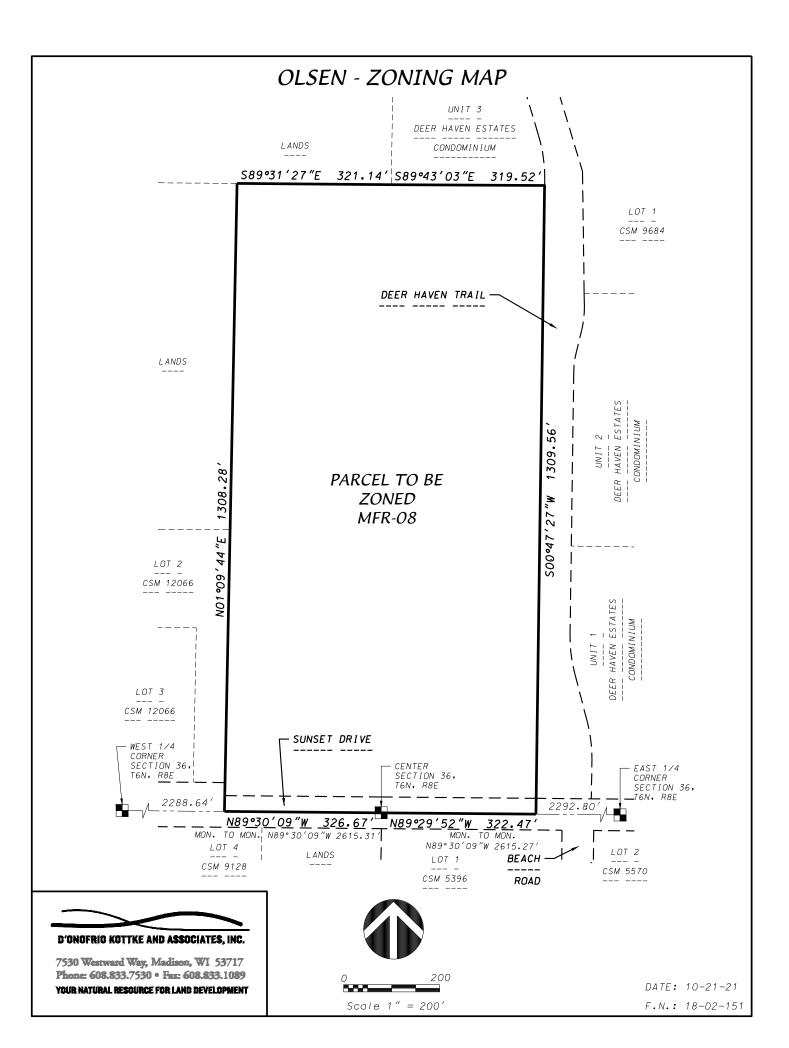

#### PARCEL TO BE ZONED MFR-08

A parcel of land located in the SW1/4 of the NE1/4 and the SE1/4 of the NW1/4 of Section 36, T6N, R8E, Town of Verona, Dane County, Wisconsin to-wit:

Commencing at the East 1/4 corner of said Section 36; thence N89°29'52"W, 2615.27 feet along the South line of said NE1/4 to the point of beginning; thence N89°29'52"W, 322.47 feet along said South line to the Center of said Section 36; thence N89°30'09"W, 326.67 feet along the South line of said NW1/4; thence N01°09'44"E, 1308.28 feet along the East line of Lot 2, Certified Survey Map No. 12066 and the Northerly extension thereof to a point on the North line of said SE1/4 of the NW1/4; thence S89°31'27"E, 321.14 feet to the Southwest corner of Unit 3, Deer Haven Estates Condominium; thence S89°43'03"E, 319.52 feet to the Southeast corner of said Unit 3; thence S00°47'27"W, 1309.56 feet along the West line of Deer Haven Trail and the Southerly extension thereof to the point of beginning. Containing 843,901 square feet (19.373 acres).