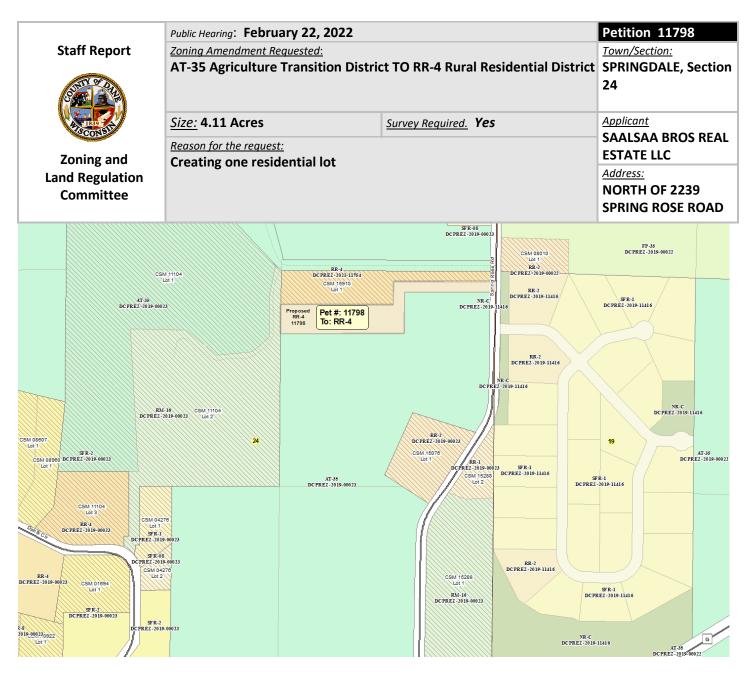

**DESCRIPTION:** Landowner wishes to rezone 4.11 acres from the AT-35 zoning district to the RR-4 zoning district to create one residential lot.

**OBSERVATIONS:** Proposed lot conforms to the minimum size and road frontage requirements of the county zoning and land division ordinances.

**RESOURCE PROTECTION:** No mapped resource protection corridors are within 300 feet of the proposed lot.

**STAFF:** Recommend approval with no conditions.

TOWN: No town action report received as of February 3, 2022.