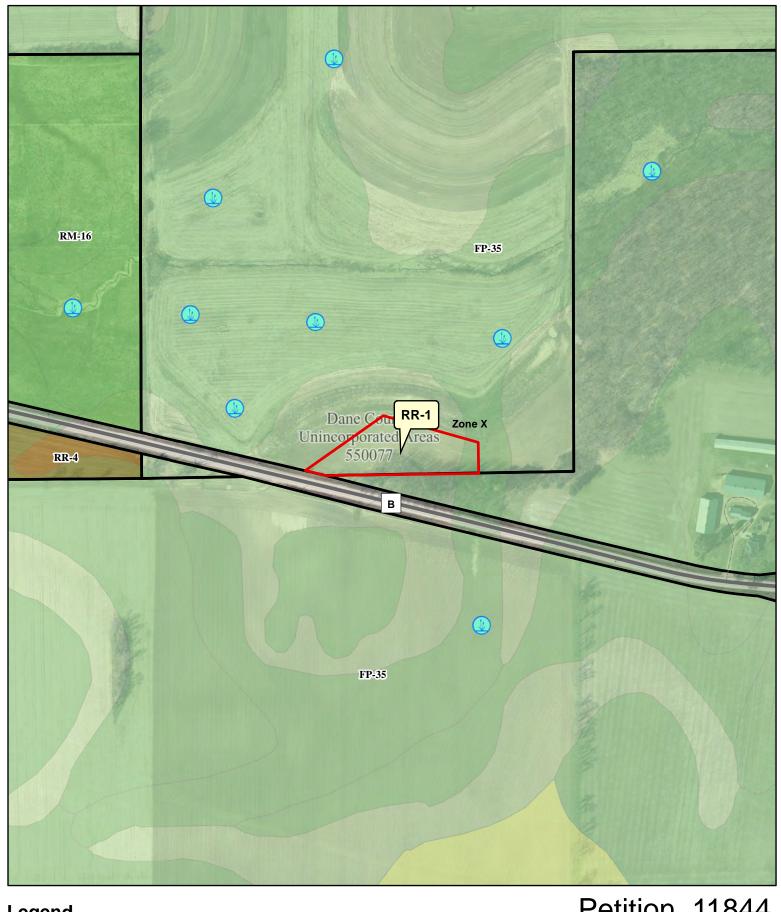

| OWNER INFORMATION                                    |                             |                                                            |                                                  | AGENT INFORMATION                        |                             |                 |       |
|------------------------------------------------------|-----------------------------|------------------------------------------------------------|--------------------------------------------------|------------------------------------------|-----------------------------|-----------------|-------|
| OWNER NAME<br>JELINEK TRUST                          | PHONE (with Code) (608) 886 | lν                                                         | WISCONSIN MAPPING Code)                          |                                          | PHONE (with Code) (608) 764 |                 |       |
| BILLING ADDRESS (Numbe 2193 STATE HIGHV              | r & Street)<br>VAY 73       |                                                            | ADDRESS (Number & Street) 306 WEST QUARRY STREET |                                          |                             |                 |       |
| (City, State, Zip) CAMBRIDGE, WI 53523               |                             |                                                            |                                                  | City, State, Zip)<br>Deerfield, WI 53531 |                             |                 |       |
| E-MAIL ADDRESS<br>jel-ellahol@litewire.r             | <br>net                     |                                                            |                                                  | -MAIL ADDRESS<br>vismapping@charte       | er.net                      |                 |       |
| ADDRESS/L                                            | OCATION 1                   | ADI                                                        | DRESS/LC                                         | DCATION 2                                | ADDRESS/LC                  | OCATION         | V 3   |
| ADDRESS OR LOCA                                      | TION OF REZONE              | ADDRES                                                     | S OR LOCAT                                       | TION OF REZONE                           | ADDRESS OR LOCAT            | ΓΙΟΝ OF RI      | EZONE |
| County Hwy B, 2200<br>Hwy 73                         | feet west of State          |                                                            |                                                  |                                          |                             |                 |       |
| TOWNSHIP<br>CHRISTIANA                               | SECTION T                   | FOWNSHIP                                                   |                                                  | SECTION                                  | TOWNSHIP                    | OWNSHIP SECTION |       |
| PARCEL NUMBE                                         | RS INVOLVED                 | PARC                                                       | EL NUMBER                                        | RS INVOLVED                              | PARCEL NUMBER               | RS INVOLV       | /ED   |
| 0612-214                                             | -9000-7                     |                                                            |                                                  |                                          |                             |                 |       |
|                                                      |                             | RE                                                         | ASON FOR                                         | R REZONE                                 |                             |                 |       |
|                                                      |                             |                                                            |                                                  |                                          |                             |                 |       |
| FROM DISTRICT:                                       |                             |                                                            | TO DISTRICT:                                     |                                          |                             | ACRES           |       |
| FP-35 Farmland Preservation District                 |                             |                                                            | RR-1 Rura                                        | RR-1 Rural Residential District          |                             |                 | 1.5   |
| C.S.M REQUIRED?                                      | PLAT REQUIRED?              | D? DEED RESTRICTION INSPECTOR'S SIGNATURE:(Owner INITIALS) |                                                  | SIGNATURE:(Owner o                       | or Agent)                   |                 |       |
| ☑ Yes ☐ No                                           | ☐ Yes ☑ No                  | Yes                                                        | Yes ☑ No RWL1                                    |                                          |                             |                 |       |
| Applicant Initials Applicant Initials Applicant Init |                             |                                                            |                                                  |                                          | PRINT NAME:                 |                 |       |
| COMMENTS: PROC<br>SUBMITTED PRIOR                    |                             |                                                            | CESS SH                                          | ALL BE                                   |                             |                 |       |
|                                                      |                             |                                                            |                                                  |                                          | DATE:                       |                 |       |
|                                                      |                             |                                                            |                                                  |                                          |                             |                 |       |

## Legend

Petition 11844 JELINEK TRUST

- . PERMIT FEES DOUBLE FOR VIOLATIONS.
- ADDITIONAL FEES MAY APPLY. CONTACT DANE COUNTY ZONING AT 608-266-4266 FOR MORE INFORMATION.

|                             |                                                      |                                      | REZONE AF                    | PLICATION                                        |                      |                                                             |
|-----------------------------|------------------------------------------------------|--------------------------------------|------------------------------|--------------------------------------------------|----------------------|-------------------------------------------------------------|
|                             |                                                      |                                      | APPLICANT II                 | NFORMATION                                       |                      |                                                             |
| roperty Own                 | perty Owner Name: Jelinek Trust                      |                                      | Agent Name:                  | David Rie                                        | sop                  |                                                             |
| ddress (Num                 | nber & Street):                                      | ber & Street): 2193 State Highway 73 |                              | Address (Number & Street):                       | : 306 west Quarry St |                                                             |
| ddress (City,               |                                                      |                                      | Address (City, State, Zip):  | Deerfield, Wi 53531                              |                      |                                                             |
| mail Address                |                                                      |                                      | Email Address:               | wismapping@charter.net                           |                      |                                                             |
| hone#:                      |                                                      |                                      | Phone#:                      | 608-764-5602                                     |                      |                                                             |
|                             |                                                      |                                      | PROPERTY IN                  | FORMATION                                        |                      |                                                             |
| ownship:                    | Christiana                                           |                                      | Parcel Number(s):            | 0612-214-9000-7                                  |                      |                                                             |
| ection:                     | 21                                                   | Pro                                  | perty Address or Location:   | County Highway B, 20                             | 000' West            | of Highway 73                                               |
|                             |                                                      |                                      | REZONE D                     | ESCRIPTION                                       |                      |                                                             |
| Reason for                  | the request. In                                      |                                      | ease provide a brief but det | ailed explanation of the rea                     |                      | Is this application being submitted to correct a violation? |
| equest. Inc<br>elevant info | ormation. For                                        | more significant deve                | of owner on hilly area a     | additional pages as needed                       | 1.                   | Yes No                                                      |
| equest. Inc<br>elevant info | ormation. For                                        | more significant deve                | of owner on hilly area a     | additional pages as needed at South end of farm. | 1.                   | Yes No Acres                                                |
| equest. Inc<br>elevant info | ormation. For parcel for bui                         | more significant deve                | of owner on hilly area a     | additional pages as needed                       | 1.                   | Acres                                                       |
| equest. Inc<br>elevant info | ormation. For<br>parcel for bui<br>Existing<br>Distr | more significant deve                | of owner on hilly area a     | additional pages as needed at South end of farm. | 1.                   |                                                             |