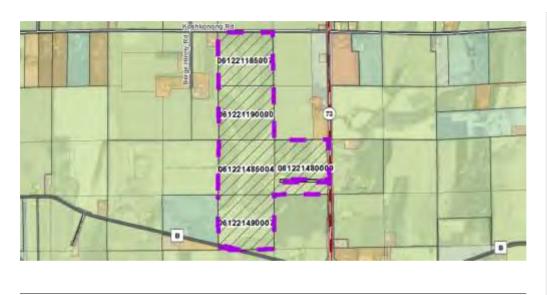

### DRAFT: FOR DISCUSSION PURPOSES ONLY

IMPORTANT NOTE: ACREAGE VALUES AND OWNERSHIP HEREIN ARE DERIVED FROM HISTORICAL AND CURRENT RECORDS LOCATED AT THE DANE COUNTY DEPARTMENT OF PLANNING AND DEVELOPMENT (EG. GIS, PLAT BOOKS, ZONING PERMIT DATA, CSM'S, ETC). DENSITY POLICIES VARY AMONG TOWNS AND MAY REQUIRE INTERPRETATION.

| Applicant: Tom Jelinek |            |          |                       |           |                                |
|------------------------|------------|----------|-----------------------|-----------|--------------------------------|
| Town                   | Christiana |          | A-1EX Adoption        | 7/19/1979 | Orig Farm Owner Earl Ellickson |
| Section:               | 21         |          | <b>Density Number</b> | 35        | Original Farm Acres 198.62     |
| Density Stu            | dy Date    | 4/5/2022 | Original Splits       | 5.67      | Available Density Unit(s) 5    |

#### Reasons/Notes:

The ~200 acre farm remains eligible for 5 possible density units or "splits". No prior splits taken. Note that the town does not count separation of residences built prior to 5/3/79.

Note: Parcels included in the density study reflect farm ownership and acreage as of the date of town plan adoption, or other date specified. Density study is based on the original farm acreage, NOT acreage currently owned.

| Parcel #     | <u>Acres</u> | Owner Name | <u>CSM</u> |
|--------------|--------------|------------|------------|
| 061221490007 | 40.27        | JELINEK TR |            |
| 061221485004 | 40.91        | JELINEK TR |            |
| 061221480009 | 36.87        | JELINEK TR |            |
| 061221190000 | 40.37        | JELINEK TR |            |
| 061221185007 | 39.02        | JELINEK TR |            |