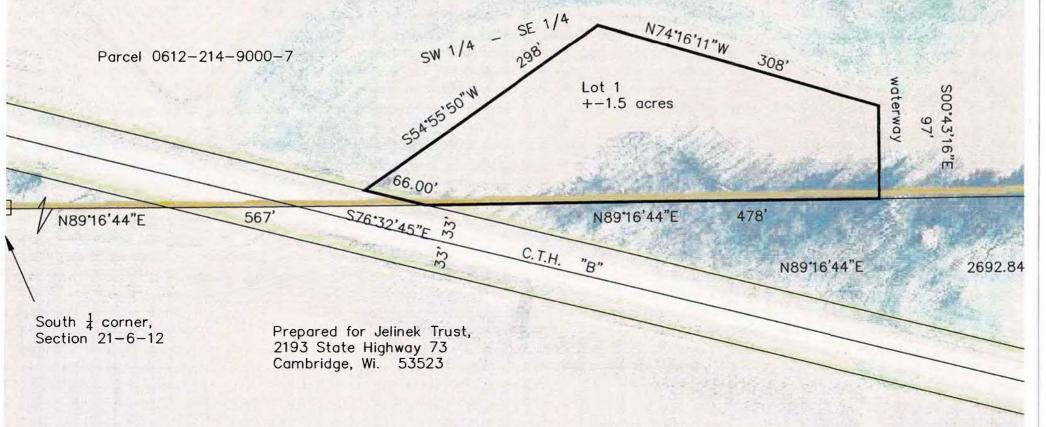

# Preliminary Certified Survey Map

Scale 1" = 100'
0 50 100 200

Part of the SW 1/4 of the NE 1/4 of Section 21, Town 6 North, Range 12 East, Town of Christiana, Dane County, Wisconsin

Part of the SW ¼ of the NE ¼ of Section 21, Town 6 North, Range 12 East, Town of Christiana, Dane County, Wisconsin, described as follows:

Commencing at the South ¼ corner of Section 21; thence N89°16'44"E along the South line of Section 21, 567 feet to the North line of County Highway B and the point of beginning; thence continue N89°16'44"E along the South line of Section 21, 478 feet; thence N00°43'16"W, 97 feet; thence N74°16'11"W, 308 feet; thence S54°55'50"W, 298 feet to the North line of highway B; thence S76°32'45"E, 66 feet to the point of beginning. Containing 1.5 acres more or less.