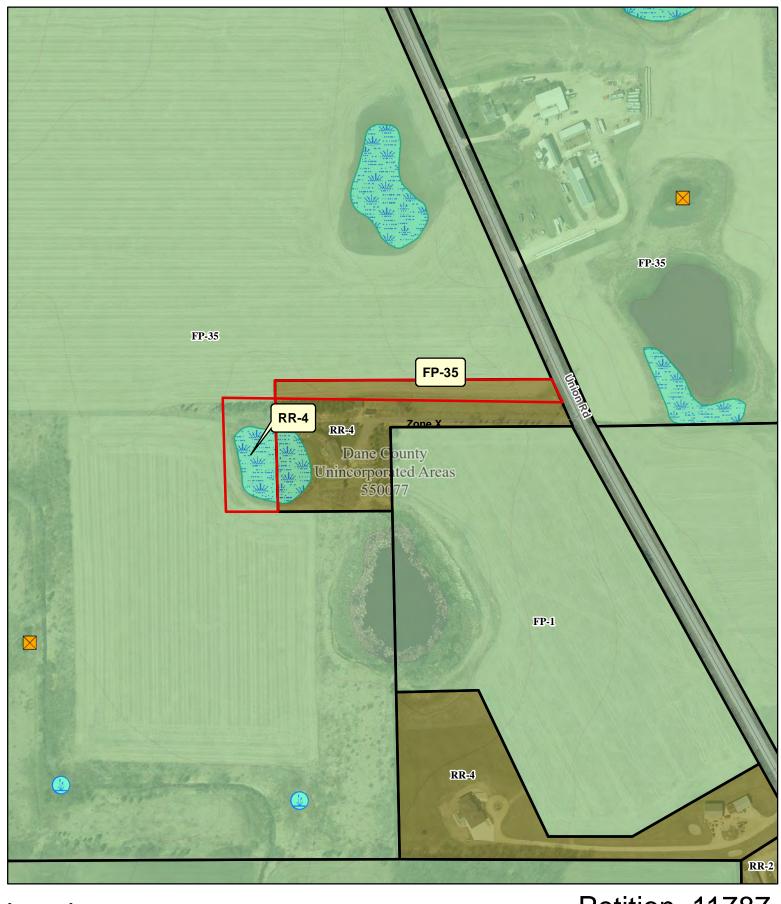

# Petition 11787 DANIEL MARSHALL

# REZONE EXHIBIT

PART OF LOT 1, CERTIFIED SURVEY MAP NUMBER 12095, AS RECORDED IN VOLUME 74 OF CERTIFIED SURVEYS, ON PAGES 286 AND 287, AS DOCUMENT NUMBER 4291566, DANE COUNTY REGISTRY AND PART OF THE NW AND SW QUARTERS OF THE NE QUARTER OF SECTION 35, TOWNSHIP 05 NORTH, RANGE 09 EAST, TOWN OF OREGON, DANE COUNTY, WISCONSIN

NOTES:

1) REZONE AREAS:

RR-4=55,404 SQ. FT. OR 1.2719 AC. FP-35=53,792 SQ. FT. OR 1.2349 AC.