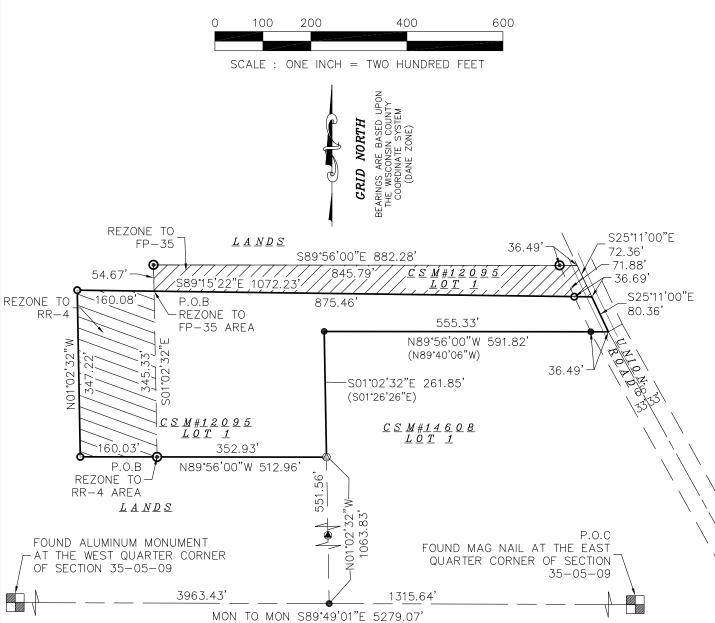

# REZONE EXHIBIT

PART OF LOT 1, CERTIFIED SURVEY MAP NUMBER 12095, AS RECORDED IN VOLUME 74 OF CERTIFIED SURVEYS, ON PAGES 286 AND 287, AS DOCUMENT NUMBER 4291566, DANE COUNTY REGISTRY AND PART OF THE NW AND SW QUARTERS OF THE NE QUARTER OF SECTION 35, TOWNSHIP 05 NORTH, RANGE 09 EAST, TOWN OF OREGON, DANE COUNTY, WISCONSIN

#### REZONE TO RR-4:

Part of the Northwest and Southwest Quarters of the Northeast Quarter of Section 35, Township 05 North, Range 09 East, Town of Oregon, Dane County, Wisconsin, more fully described as follows:

Commencing at the East quarter corner of said Section 35;

thence North 89 degrees 49 minutes 01 second West along the south line of said Northeast Quarter of Section 35, 1315.64 feet;

thence North 01 degree 02 minutes 32 seconds West, 1063.83 feet to the most southerly southeast corner of Lot 1, Certified Survey Map 12095;

thence North 89 degrees 56 minutes 00 seconds West, along the south line of said Lot 1, 352.93 feet to the Southwest corner of said Lot 1 and the Point of Beginning; thence, along the westerly extension of said south line, North 89 degrees 56 minutes 00 seconds West, 160.03 feet;

thence North 01 degree 02 minutes 32 seconds West, 347.22 feet; thence South 89 degrees 15 minutes 22 seconds East, 160.08 feet to the west line of said Lot 1; thence South 01 degree 02 minutes 32 seconds East, along said West line, 345.33 feet to the Point of

This description contains 55,403.7755 square feet or 1.2719 acres, more or less.

### REZONE TO FP-35:

Part of Lot 1, Certified Survey Map Number 12095, as recorded in Volume 74 of Certified Surveys, on pages 286 and 287, as Document Number 4291566, Dane County Registry, being located in the Northwest and Southwest Quarters of the Northeast Quarter of Section 35, Township 05 North, Range 09 East, Town of Oregon, Dane County, Wisconsin, more fully described as follows:

thence North 89 degrees 56 minutes 00 seconds West, along the south line of said Lot 1, 352.93 feet to the Southwest corner of said Lot 1;

thence North 01 degree 02 minutes 32 seconds west, along the west line of said Lot 1, 345.33 feet to the Point of Beginning;

thence, continuing along said west line, North 01 degree 02 minutes 32 seconds West, 54.67 feet to the northwest corner of said Lot 1;

thence South 89 degrees 56 minutes 00 seconds East, along the north line of said Lot 1, 882.28 feet to the

center line of Union Road; thence South 25 degrees 11 minutes 00 seconds East, along said centerline, 72.36 feet; thence North 89 degrees 15 minutes 22 seconds West 912.15 feet to the Point of Beginning.

This description contains 53,792.1533 square feet or 1.2349 acres, more or less

SURVEYED BY:

surveying \ engineering \

2801 International Lane, Suite 101 Madison, WI 53704 608.250.9263 Fax: 608.250.9266

email: mburse@bse-inc.net www.bursesurvevenar.com