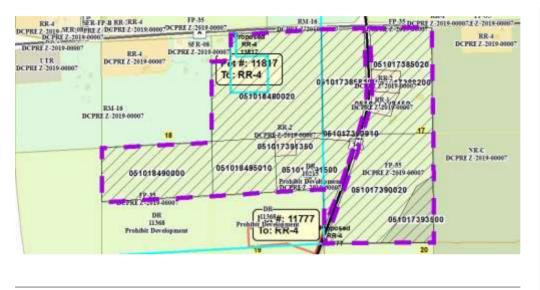

| Public H   | learing Dat | <b>e</b> 5/10/2022 | Petition Number 11     | 1817     | Applicant: Sholts Trust       |
|------------|-------------|--------------------|------------------------|----------|-------------------------------|
| Town       | Rutland     |                    | A-1EX Adoption         | 6/7/1978 | Orig Farm Owner Sholts, Ralph |
| Section:   | 17, 18      |                    | Density Number         | 35       | Original Farm Acres 153.55    |
| Density St | udy Date    | 5/10/2022          | <b>Original Splits</b> | 4.39     | Available Density Unit(s) 1   |

Reasons/Notes:

The original farm was eligible for 4 density units or "splits". 3 prior density units used per CSM 10100 and 13032. The proposal will exhaust the one remaining split.

Note: Parcels included in the density study reflect farm ownership and acreage as of the date of town plan adoption, or other date specified. Density study is based on the original farm acreage, NOT acreage currently owned.

| Parcel #     | <u>Acres</u> | Owner Name                             | <u>CSM</u> |
|--------------|--------------|----------------------------------------|------------|
| 051017390020 | 26.02        | HANSON JT REV TR, MARK R & JEAN SHOLTS |            |
| 051017385020 | 18.23        | HANSON JT REV TR, MARK R & JEAN SHOLTS |            |
| 051017388450 | 1.79         | HANSON TR, MARK R & JEAN SHOLTS        | 10100      |
| 051017388200 | 2.06         | JOAN A ANDERSON                        | 10100      |
| 051018495010 | 11.55        | SHOLTS SURVIVORS TR, JOYCE M           |            |
| 051018490000 | 20.15        | SHOLTS SURVIVORS TR, JOYCE M           |            |
| 051018480020 | 37.4         | SHOLTS SURVIVORS TR, JOYCE M           |            |
| 051017390910 | 0.05         | SHOLTS SURVIVORS TR, JOYCE M           |            |
| 051017385810 | 14.86        | SHOLTS SURVIVORS TR, JOYCE M           |            |
| 051017391500 | 11.96        | THOMPSON LIVING TR                     | 13032      |
|              |              |                                        |            |

| 051017391350 | 2.56 | THOMPSON LIVING TR | 13032 |
|--------------|------|--------------------|-------|
| 051017393500 | 6.59 | WI DNR             |       |

ama1