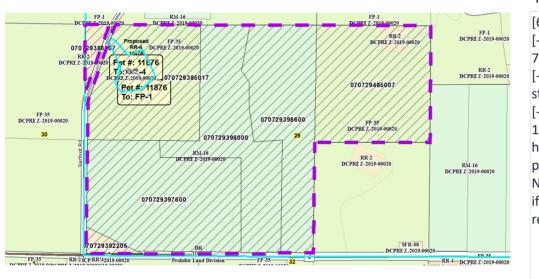

| Public H    | earing Date 9/20/2022 | Petition Number 11876    | Applicant: Michael Dix                              |
|-------------|-----------------------|--------------------------|-----------------------------------------------------|
| Town        | Cross Plains          | A-1EX Adoption 12/26/198 | 1 Orig Farm Owner Edseth, Hector, Clairmont & Verna |
| Section:    | 29                    | Density Number 35        | Original Farm Acres 198.76                          |
| Density Stu | idy Date 9/20/2022    | Original Splits 5.68     | Available Density Unit(s) 0                         |

## Reasons/Notes:

[6] Original splits.
[-2] Rezone 6032 (CSM
7662/7661)
[-2] Rezone 9362 (postage stamp rezones)
[-2] Rezone 11167 (CSM
14861 - farm replacement house exempted from density policy)
No splits remain
if approved, no splits would remain

Note: Parcels included in the density study reflect farm ownership and acreage as of the date of town plan adoption, or other date specified. Density study is based on the original farm acreage, NOT acreage currently owned.

| Parcel #     | <u>Acres</u> | Owner Name                          | <u>CSM</u> |
|--------------|--------------|-------------------------------------|------------|
| 070729392205 | 2.3          | AARON P GUNDLACH & KELLI M GUNDLACH | 07661      |
| 070729485007 | 40.86        | ANTHONY C BRUMMEL                   |            |
| 070729398600 | 34.96        | BARBER TR, ELIZABETH JANE           | 14681      |
| 070729398000 | 34.93        | BARBER TR, ELIZABETH JANE           | 14681      |
| 070729397600 | 46.14        | BARBER TR, ELIZABETH JANE           | 14681      |
| 070729386007 | 2.55         | JEFFREY R ZANDER                    | 07662      |
| 070729385017 | 36.32        | MICHAEL L DIX                       |            |