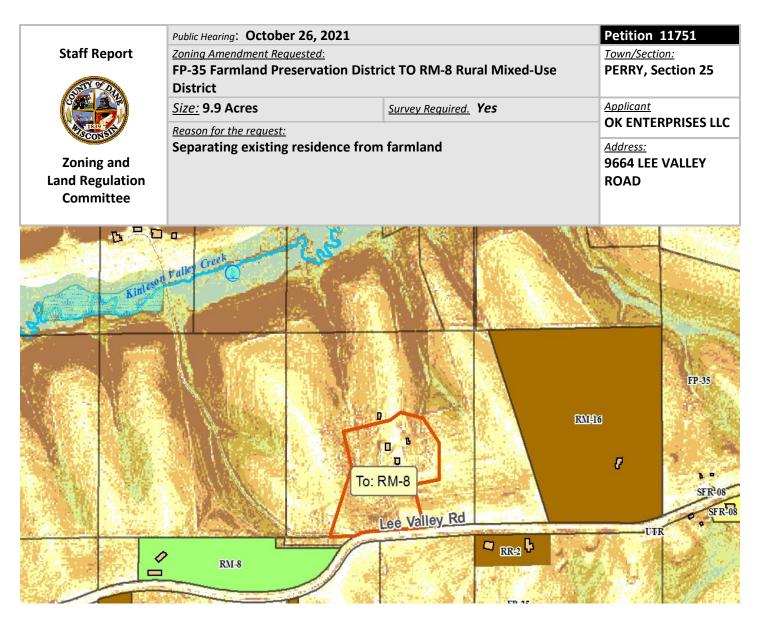

**DESCRIPTION:** Applicant proposes to separate the existing farm residence from the farmland by creating a new ~10 acre RR-8 zoned parcel around the residence.

**OBSERVATIONS:** Current land uses are residential and ag / open space. Surrounding land uses are ag / open space and scattered rural residences. No new development proposed.

**TOWN PLAN:** The property is located in the town's agricultural preservation area.

**RESOURCE PROTECTION:** No resource protection corridors on the property.

**STAFF:** The proposed separation of the residence is consistent with town plan policies. Note that all dwellings count toward the town's "1 per 35" density limitation. As indicated on the attached density study report, the property will remain eligible for one possible split if the petition is approved.

Staff recommends approval of the petition with no conditions. Any questions about this petition or staff report please contact Majid Allan at (608)720-0167 or <u>allan@countyofdane.com</u>

TOWN: Approved with no conditions.