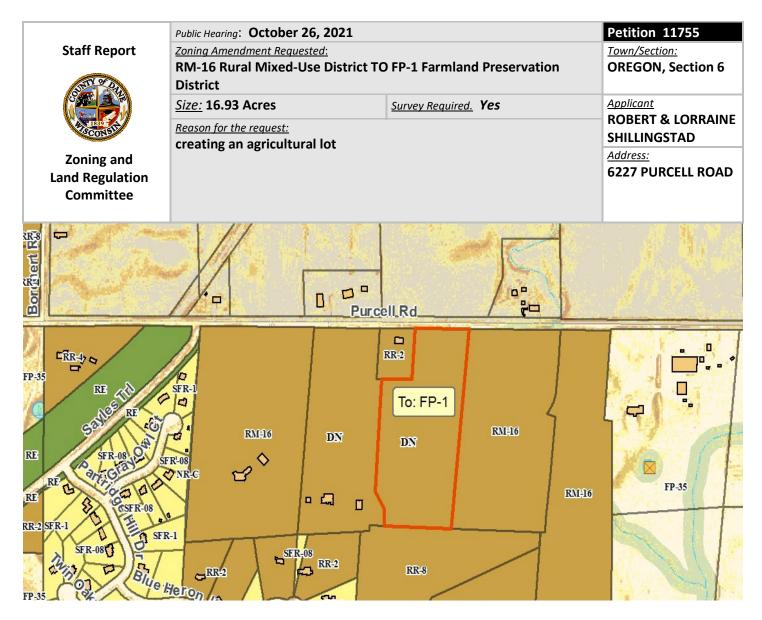

**DESCRIPTION:** The landowner proposes to subdivide the ~33 acre RM-16 parcel to reduce the size of the RM-16 parcel with the existing residence and create a new 16.5 acre FP-1 agricultural lot. The proposal would facilitate sale of the home and buildings, while owner will retain the FP-1 parcel.

TOWN PLAN: The property is located in the town's agricultural preservation area.

**RESOURCE PROTECTION:** No resource protection areas on the property.

**STAFF:** Prior rezone 9672 and associated land division from 2007 exhausted the remaining development potential of the property. Creation of the proposed agricultural lot seems reasonably consistent with town plan policies. The FP-1 zoning district does not allow any form of nonfarm development.