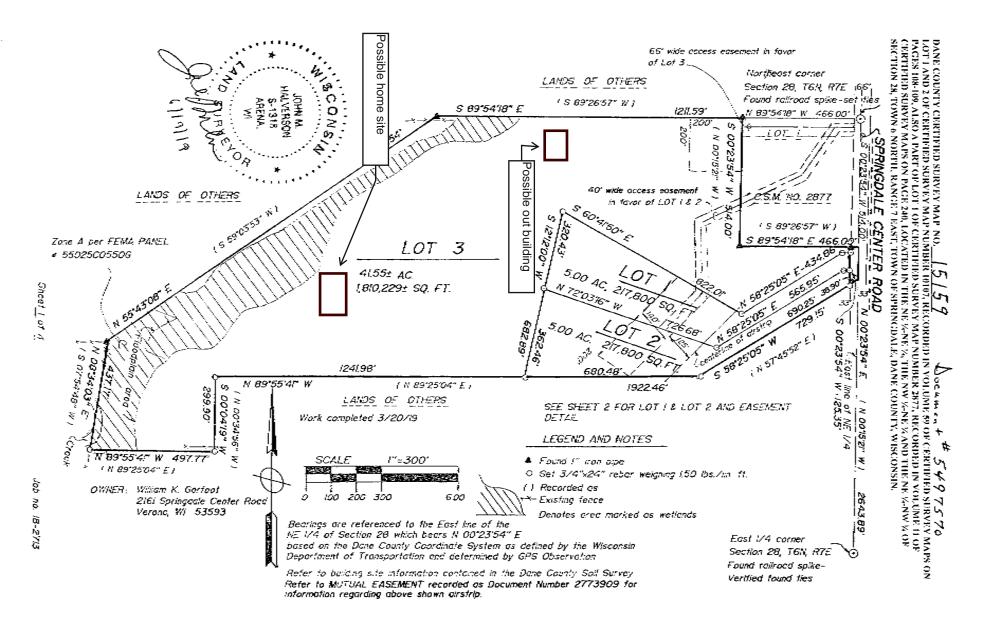

DANE COUNTY CERTIFIED SURVEY MAP NO. <u>15159</u> LOT 1 AND 2 OF CERTIFIED SURVEY MAP NUMBER 10107, RECORDED IN VOLUME 59 OF CERTIFIED SURVEY MAPS ON PAGES 108-109, ALSO A PART OF LOT 1 OF CERTIFIED SURVEY MAP NUMBER 2877, RECORDED IN VOLUME 11 OF CERTIFIED SURVEY MAPS ON PAGE 240, LOCATED IN THE NE 4-NE 4, THE NW 4-NE 4 AND THE NE 4-NW 4 OF SECTION 28, TOWN 6 NORTH, RANGE 7 EAST, TOWN OF SURINGDALE, DANE COUNTY, WISCONSIN.