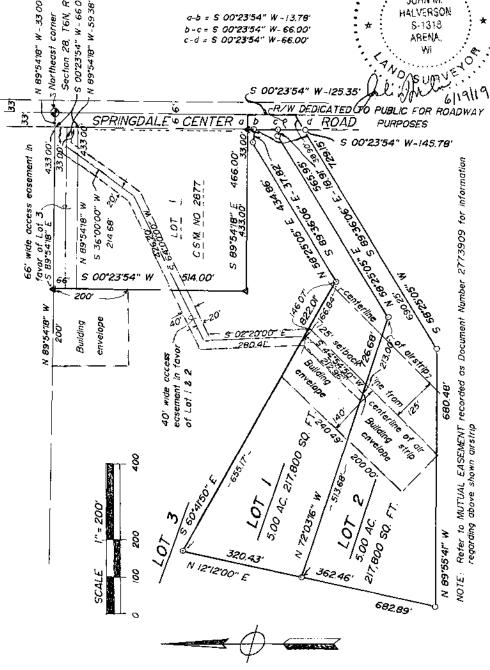

DANE COUNTY CERTIFIED SURVEY MAP NO. <u>15159</u> LOT 1 AND 2 OF CERTIFIED SURVEY MAP NUMBER 10107, RECORDED IN VOLUME 59 OF CERTIFIED SURVEY MAPS ON PAGES 108-109, ALSO A PART OF LOT 1 OF CERTIFIED SURVEY MAP NUMBER 2877, RECORDED IN VOLUME 11 OF CERTIFIED SURVEY MAPS ON PAGE 240, LOCATED IN THE NE 4-NE 4, THE NW 4-NE 4 AND THE NE 4-NW 4 OF SECTION 28, TOWN 6 NORTH, RANGE 7 EAST, TOWN OF SURINGDALE, DANE COUNTY, WISCONSIN.

#### **AT-35 to RM-16**

Lot 3 of Certified Survey Map 15159, T06N, R07E, Town of Springdale, Dane County, Wisconsin