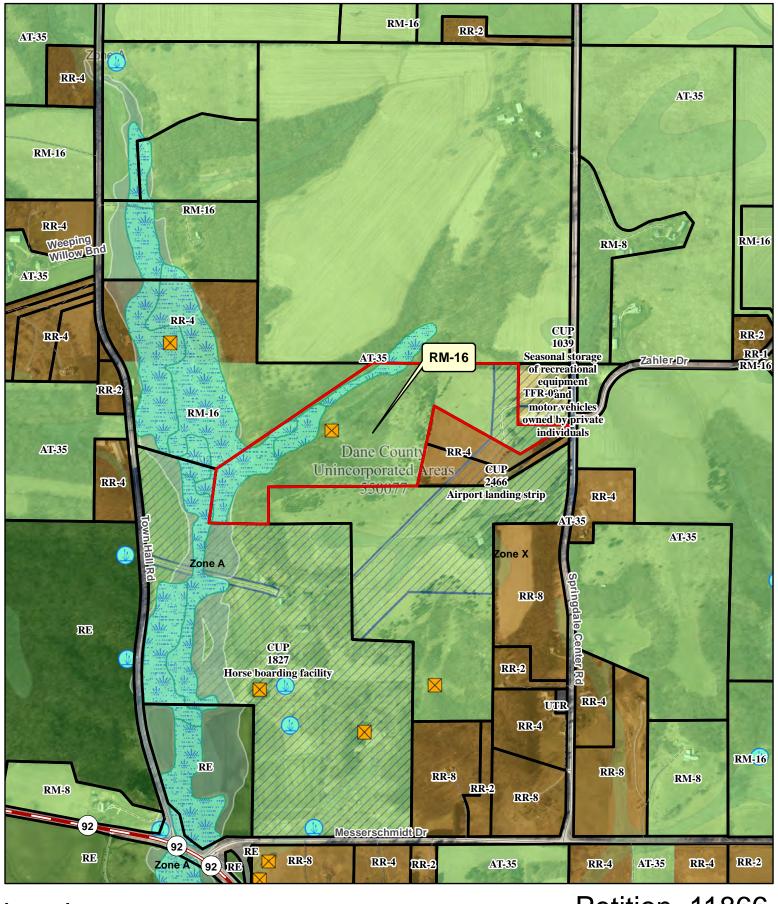

### Legend

Petition 11866 WILLIAM K GARFOOT

#### **AT-35 to RM-16**

Lot 3 of Certified Survey Map 15159, T06N, R07E, Town of Springdale, Dane County, Wisconsin