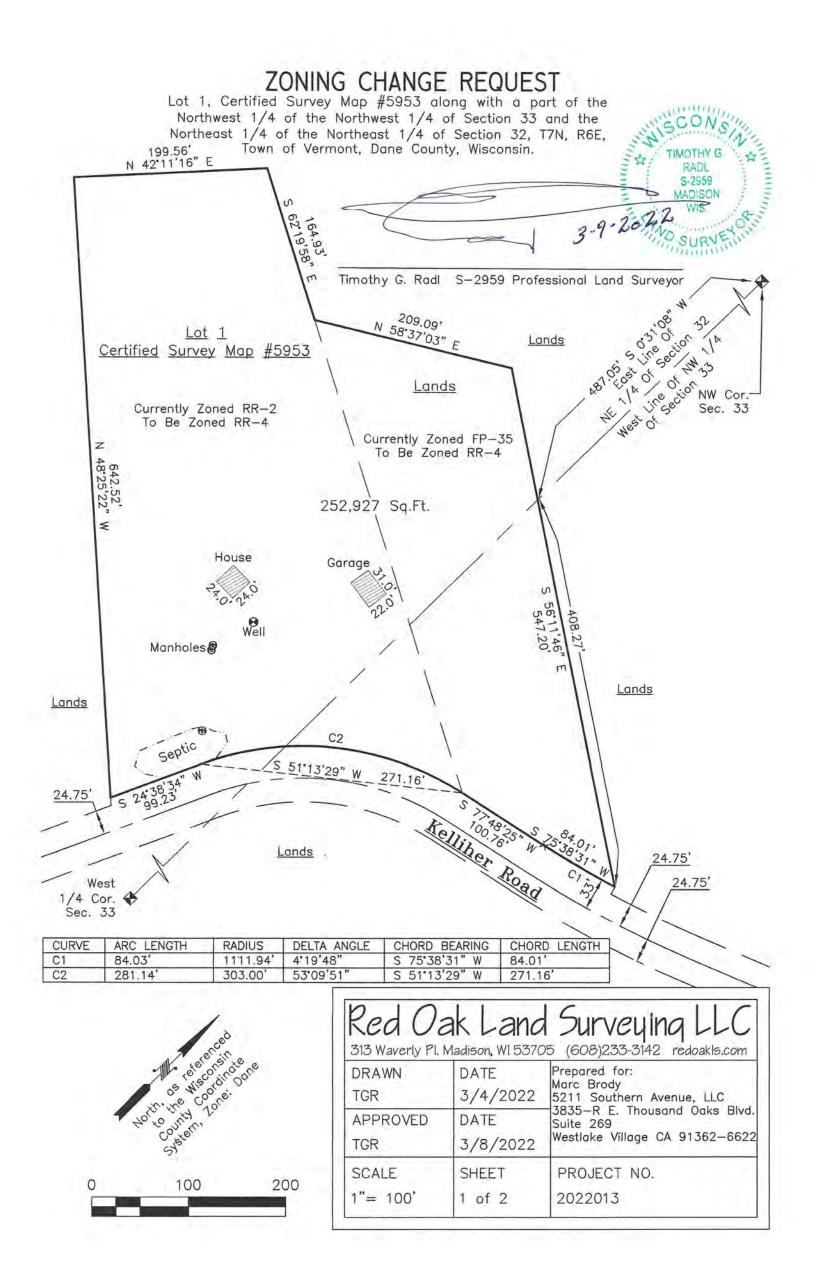

# ZONING CHANGE REQUEST

Lot 1, Certified Survey Map #5953 along with a part of the Northwest 1/4 of the Northwest 1/4 of Section 33 and the Northeast 1/4 of the Northeast 1/4 of Section 32, T7N, R6E, Town of Vermont, Dane County, Wisconsin.

Description of land to be zoned RR-4: Lot 1, Certified Survey Map #5953 along with a part of the Northwest 1/4 of the Northwest 1/4 of Section 33 and the Northeast 1/4 of the Northeast 1/4 of Section 32, T7N, R6E, Town of Vermont, Dane County, Wisconsin, more particularly described as follows: Commencing at the Northwest corner of Section 33; thence along the West line of the Northwest 1/4 of said Section 33, S 0°31'08" W 487.05 feet to the point of beginning of this description; thence S 56°11'46" E 408.27 feet; thence along a curve to the right with an arc length of 84.03', with a radius of 1111.94', with a chord which bears S 75'38'31" W, with a chord length of 84.01'; thence S 77°48'25" W 100.76 feet to the Easterly corner of Lot 1, Certified Survey Map #5953; thence along the Northerly line of Kelliher Road, along a curve to the left with an arc length of 281.14', with a radius of 303.00', with a chord which bears S 51°13'29" W, with a chord length of 271.16'; thence continuing along said Northerly line, S 24°38'34" W 99.23 feet to the Southerly corner of said Lot 1; thence along the Southwesterly line of said Lot 1, N 48°25'22" W 642.52 feet to the Westerly corner of said Lot 1; thence along the Northwesterly line of said Lot 1, N 42°11'16" E 199.56 feet to the Northerly corner of said Lot 1; thence along the Northeasterly line of said Lot 1, S 62°19'58" E 164.93 feet; thence N 58'37'03" E 209.09 feet; thence S 56°11'46" E 138.93 feet to the point of beginning; Described parcel contains 252,926 square feet or 5.806 acres.

Timothy G. Radl S-2959 Professional Land Surveyor

|          |          | 05 (608)233-3142 redoakls.com                              |
|----------|----------|------------------------------------------------------------|
| DRAWN    | DATE     | Prepared for:<br>Marc Brody                                |
| TGR      | 3/4/2022 | 5211 Southern Avenue, LLC<br>_3835-R E. Thousand Oaks Blvd |
| APPROVED | DATE     | Suite 269                                                  |
| TGR      | 3/8/2022 | Westlake Village CA 91362-662                              |
| SCALE    | SHEET    | PROJECT NO.                                                |
| 1"= 100' | 2 of 2   | 2022013                                                    |