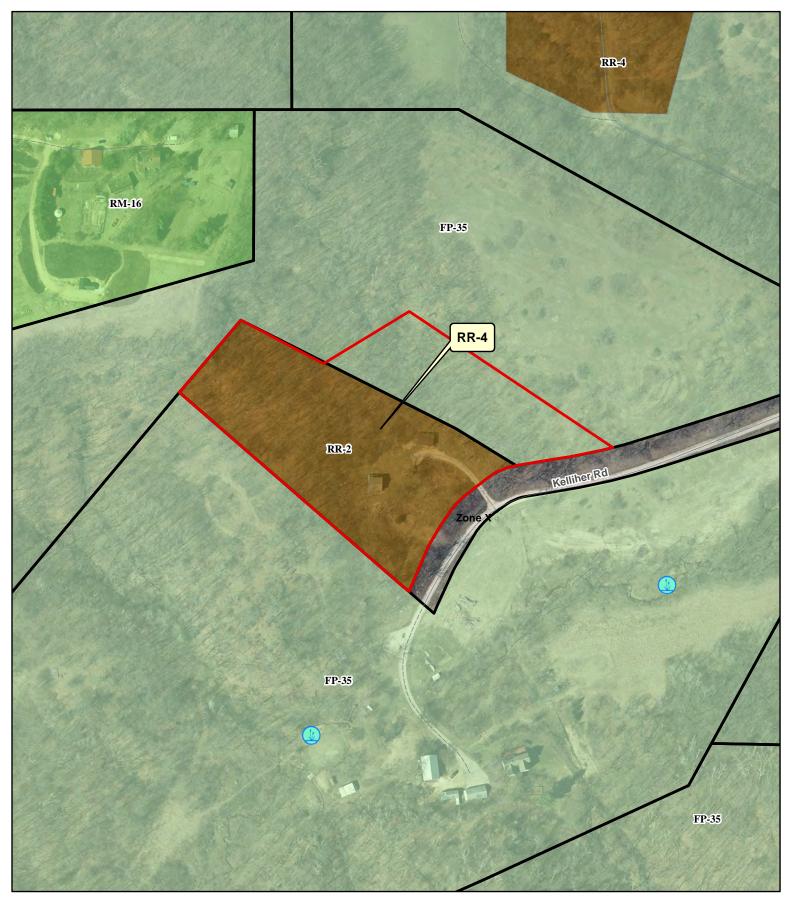

### Legend

| an site i | Wetland    | Signi | ficant Soils |
|-----------|------------|-------|--------------|
|           | Floodplain |       | Class 1      |
|           |            |       | Class 2      |

Is this application being submitted to correct a violation? Yes No

The applicant would like to add lands to an existing lot so he may build a pole barn.

| Existing Zoning<br>District(s) | Proposed Zoning<br>District(s) | Acres |
|--------------------------------|--------------------------------|-------|
| FP-35                          | RR-4                           | 1.91  |
| RR-2                           | RR-4                           | 3.9   |
|                                |                                |       |